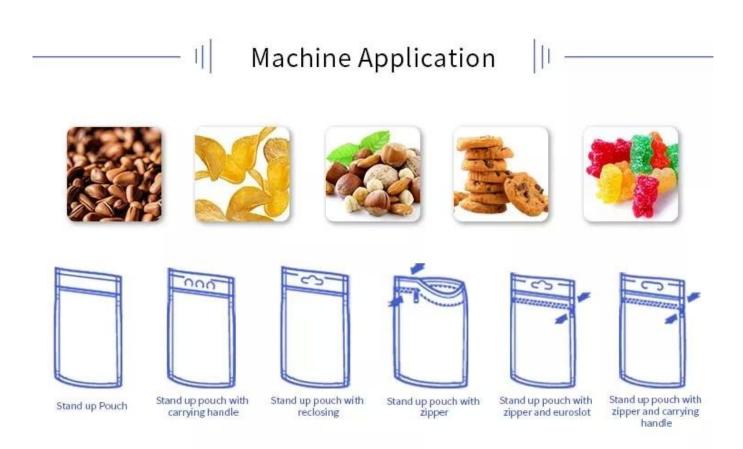

Using DESSION Stand-up Pouch packing machines for packaging premium pieced products and powdered products into doy pack bags and zipper doy pack bags, such as coffee, tea, biscuits, nuts, cereals, chips and many others.