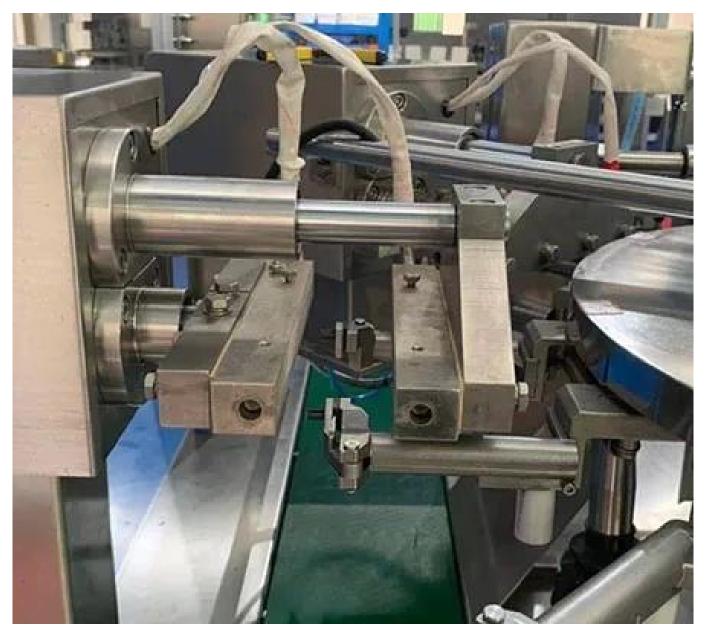

# **Machine Components**

## **Sealing Device**

The sealing device is sealed by a high-temperature mold.