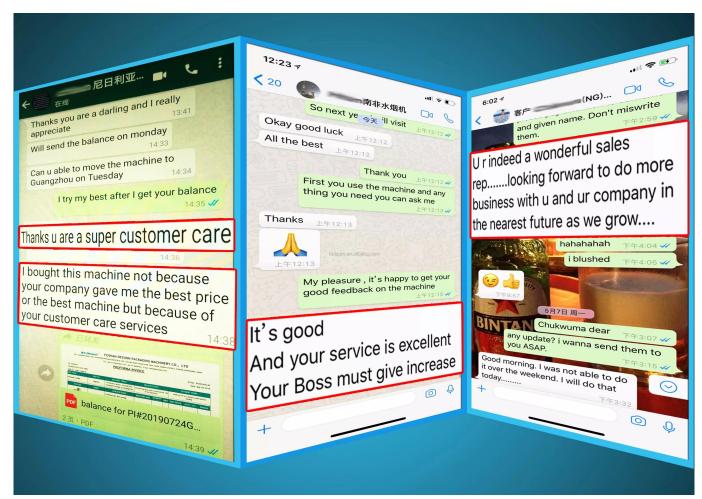

|                                |
| Machine Size   | 5258*3610*3655 mm             |                                |

## **Our advantages:**

Dession has a professional team to provide customers with various packaging solutions.

Fully understanding the needs of customers, engineers design the most suitable solution.

We have our own processing and assembly workshop and quality inspection and debugging process to ensure the quality of the machine.

After acceptance by the customer, they are packed in international standard woodencases and shipped.

If customers have any questions during the use of the machine, we will answer them in time.



Collect Customer Needs



**Designing Solution** 



Parts Processing



Machine Assembly



Machine Commissioning



Wooden Box Packing



**Certification Presentation** 

Dession strictly implements the international quality management system, measurement and testing system and standardized production system, leading products through the European Union CE, ROHS, SGS and other marks certification, It owns more than 20 authorized intellectual property rights and has passed ISO 9001 certification every year.

## Dession

## **CERTIFICATION AUTHORITY**



## **Packing&Shipping**











#### COMPANY PROFILE



DESSION is a modern packaging equipment solution provider integrating P&D, production and sales. Since the establishment of the company, with the confinuous exploration, research and application of advanced technology, the company's development has begun Soale, with an innovative team of professional and technical per