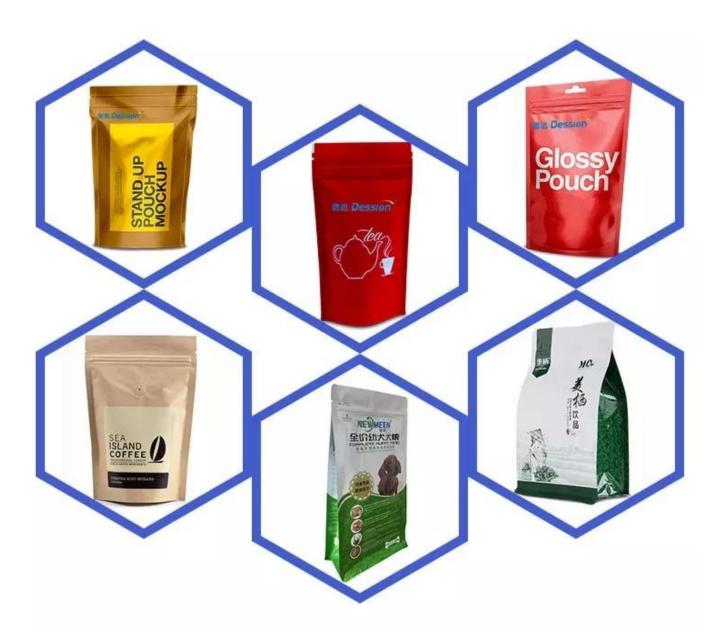

Using DESSION Stand-up Pouch packing machines for packaging premium pieced products and powdered products into doy pack bags and zipper doy pack bags, such as coffee, tea, biscuits, nuts, cereals, chips and many others.