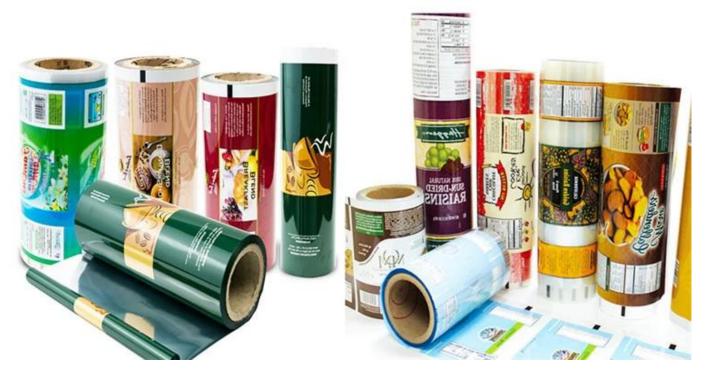

### **Package Materials**

Packaging material can be PE/polyethylene,PE/aluminum plating, pet/PE, pp, and other heat sealing packaging materials, etc. (Film thickness: 4C - 12C)