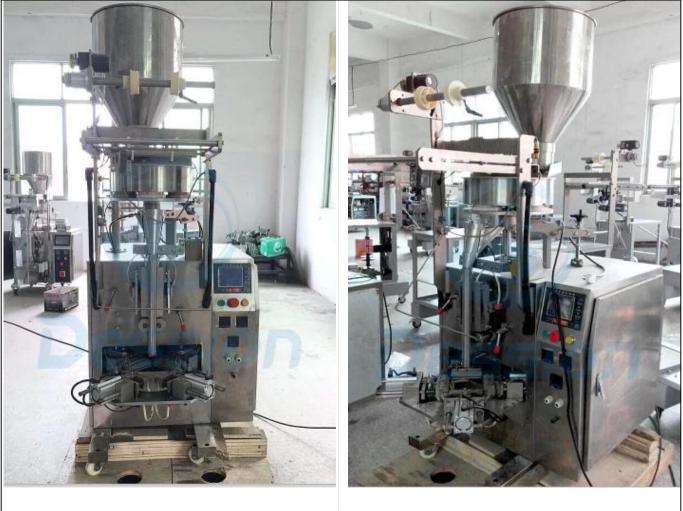

## **Machine Details**

FRONT OF THE MACHINE

LEFT SIDE OF THE MACHINE

Dession automatic triangle bag packaging machine