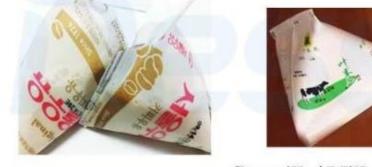

# Automatic coffee candy triangle bag Packing Machine

### Application

**Dession vertical packaging machine** widely applied for food, industries, chemicals, granules, nuts, corns, popcorns, seeds, dried, desiccant, rice, tea, coffee, candies, shrimp bars and etc.

# Soymilk / Milk / Yogurt