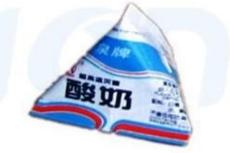

ning, improve productivity.              |  |  |  |
| 4. | The machine completes the whole procedure of filling,bagging,date<br>printing,charging(exhausting) automatic. |  |  |  |
| 5. | Optional device:Linked-bags device,date printer device,punching hole device,gas filling device.etc            |  |  |  |

## **Machine Details**



FRONT OF THE MACHINE

LEFT SIDE OF THE MACHINE

Dession automatic triangle bag packaging machine



# Same <u>304#</u> stainless steel material, Our Dession, offer you <u>360°</u> different surface treatment

### Application

**Dession vertical packaging machine** widely applied for food, industries, chemicals, granules, nuts, corns, popcorns, seeds, dried, desiccant, rice, tea, coffee, candies, shrimp bars and etc.



Puffed Food / Snacks / Dried Fruit -







# Soymilk / Milk / Yogurt

### **Package Materials**

Packaging material can be PE/polyethylene,PE/aluminum plating, pet/PE, pp, and other heat sealing packaging materials, etc. (Film thickness: 4C - 12C)



### **Packaging & Shipping**

#### Packaging:

To ensure safety of packaging machinery, we customize wooden boxes according to the size of the packaging machinery .

Shipping:

Upon receipt of payment , delivery date will be in 20-30 working days, By Air, by Sea or by Express (DHL,UPS,TNT,EMS etc) Shipment cost will depend on destination, shipment way and weight of the goods.

×

#### About Us





# VERIFICATION

OF COMPLIANCE 2006/42/EC Machinery

2006/95/EC Low Voltage

| Certificate No. | :      | EC-DEU1407-1025