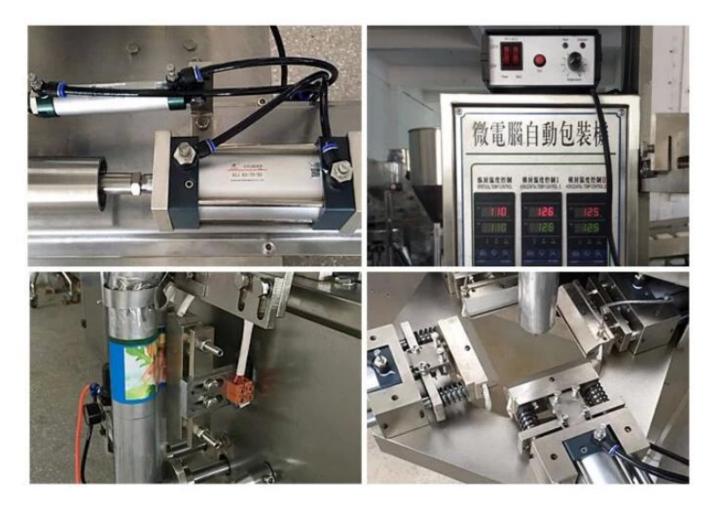

#### **Function and Characteristics**

| 1. | Food grade all stainless steel struction is compact and stable performance.                                   |  |  |  |
|----|---------------------------------------------------------------------------------------------------------------|--|--|--|
| 2. | PLC touch screen, step motor control, easy and accurate to set the bag length.                                |  |  |  |
| 3. | Rolled cup filler device can adjust packaging capacity during the running, improve productivity.              |  |  |  |
| 4. | The machine completes the whole procedure of filling,bagging,date<br>printing,charging(exhausting) automatic. |  |  |  |
| 5. | Optional device:Linked-bags device,date printer device,punching hole device,gas filling device.etc            |  |  |  |