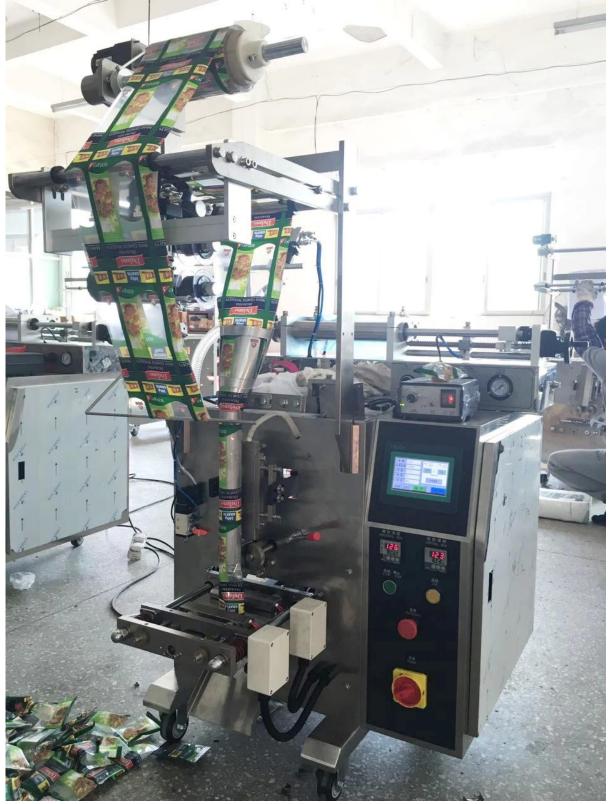

# Automatic cooking oil pouch packing machine

Machine show details:

## **Application:**

Dession automatic liquid packaging machine is suitable for the pouch/bag/pouch packaging of variety of liquids, slurries, pastes, such as water, juice, honey, cream, sauce, milk, reagent, emulsion of pesticides, dyes, pigments and etc.

#### **Features:**

1. to make an efficient: bag, filling, sealing, cutting, Heating, date/lot numbers reaches number at any one time;

2. intelligent: packing bag the speed and length can be set via the screen share unchanged;

3. job: independent temperature controller with heat balance can have different packaging materials;

4. function: automatic stop function, with the safe operation and store the movie;

5. convenient: low loss, labour, for the operation and maintenance easy.