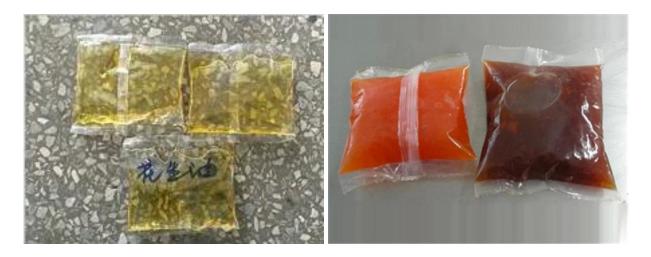

## **Application:**

Dession automatic liquid packaging machine is suitable for the pouch/bag/pouch packaging of variety of liquids, slurries, pastes, such as water, juice, honey, cream, sauce, milk, reagent, emulsion of pesticides, dyes, pigments and etc.