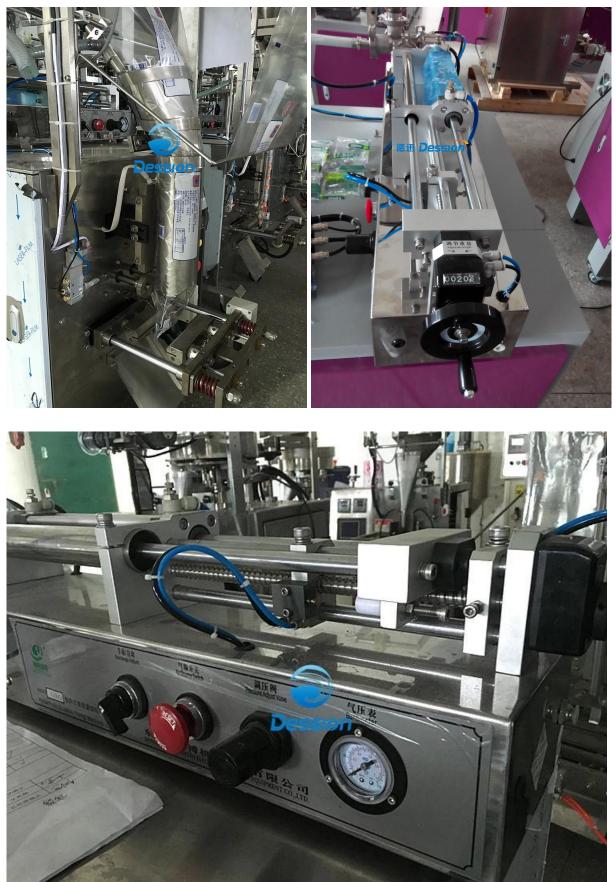

# Automatic cooking oil pouch packing machine

Machine show details:

#### **Features:**

1. to make an efficient: bag, filling, sealing, cutting, Heating, date/lot numbers reaches number at any one time;

2. intelligent: packing bag the speed and length can be set via the screen share unchanged;

3. job: independent temperature controller with heat balance can have different packaging materials;

4. function: automatic stop function, with the safe operation and store the movie;

5. convenient: low loss, labour, for the operation and maintenance easy.