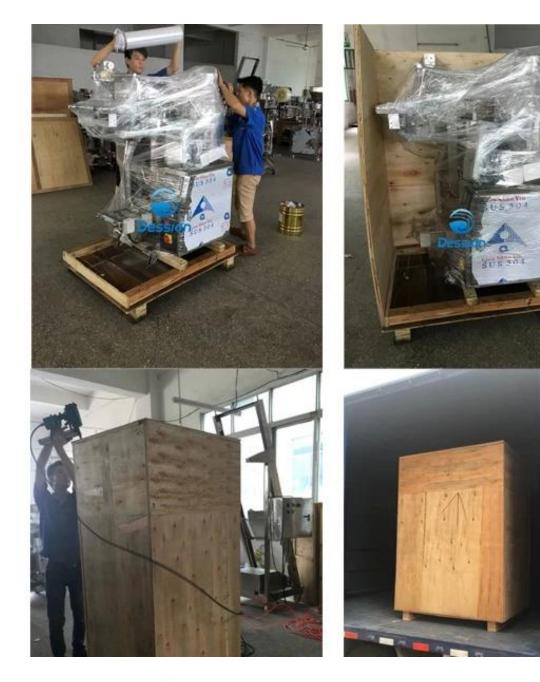

# Machine packaging and shipping:

For packaging

Dession will erase all components, packed to begin with the movie, then putting in the case of plywood

(Fumigation free)

For shipping

We can offer you the load, regardless of the sea, by air or by express, also you can appropriate the agent for shipping.