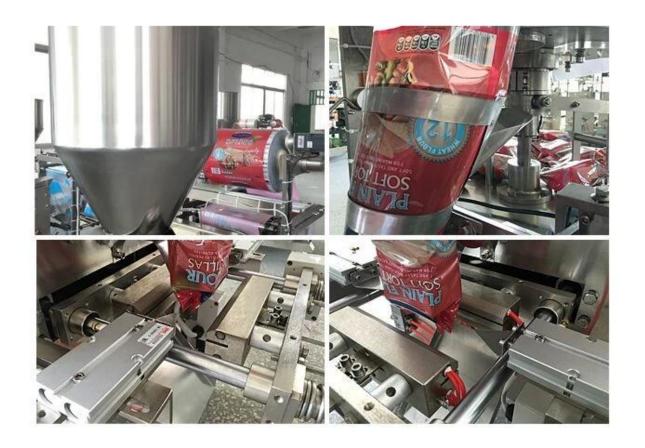

## **Application:**

Granule packaging machine widely applied for food, industries, chemicals, granules, nuts, corns, popcorns, seeds, dried, washing powder, desiccant, rice, tea, coffee, candies, shrimp bars and etc.

## **Packing machine Features:**

- 1.Efficient: Bag-making, filling, sealing, cutting, heating, date / lot number achieved in one time;
- 2. Intelligent: Packing speed and bag length can be set through the screen without part

#### changes;

- 3. Profession: Independent temperature controller with heat balance enables different packing materials;
- 4. Characteristic: Automatic stop function, with safe operation and saving the film;
- 5. Convenient: Low loss, labor saving, easy for operation and maintenance.