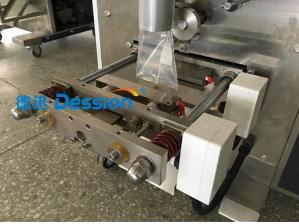

# **Machine details show:**

same 304# stainless steel material, Our Dession, offer you 360 different surface treatment

## **Packing machine Features:**

- 1.Efficient: Bag-making, filling, sealing, cutting, heating, date / lot number achieved in one time;
- 2. Intelligent: Packing speed and bag length can be set through the screen without part

#### changes;

- 3. Profession: Independent temperature controller with heat balance enables different packing materials;
- 4. Characteristic: Automatic stop function, with safe operation and saving the film;
- 5. Convenient: Low loss, labor saving, easy for operation and maintenance.