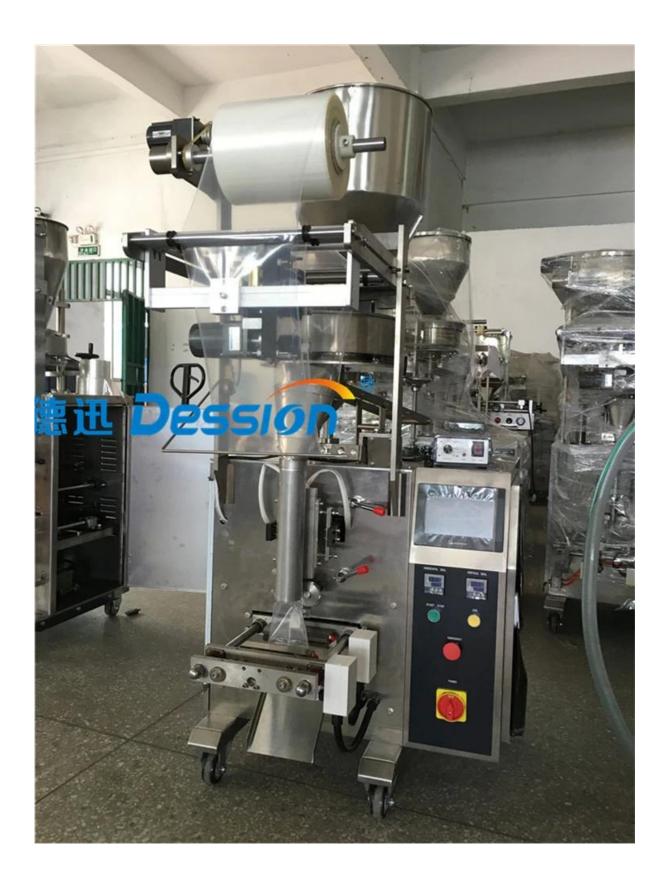

# Automatic detergent washing powder packing machine

# **Machine details show:**

same 304# stainless steel material, Our Dession, offer you 360 different surface treatment

## **Packing machine Features:**

- 1.Efficient: Bag-making, filling, sealing, cutting, heating, date / lot number achieved in one time;
- 2. Intelligent: Packing speed and bag length can be set through the screen without part

#### changes;

- 3. Profession: Independent temperature controller with heat balance enables different packing materials;
- 4. Characteristic: Automatic stop function, with safe operation and saving the film;
- 5. Convenient: Low loss, labor saving, easy for operation and maintenance.