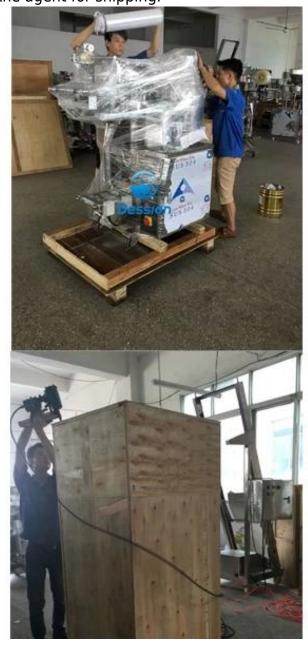

### Machine packaging and shipping:

For packaging

Dession will erase all components, packed to begin with the movie, then put in the case of plywood

(Fumigation free)

For shipping

We can offer you the freight, no matter sea, by air or by express, also you can appropriate the agent for shipping.