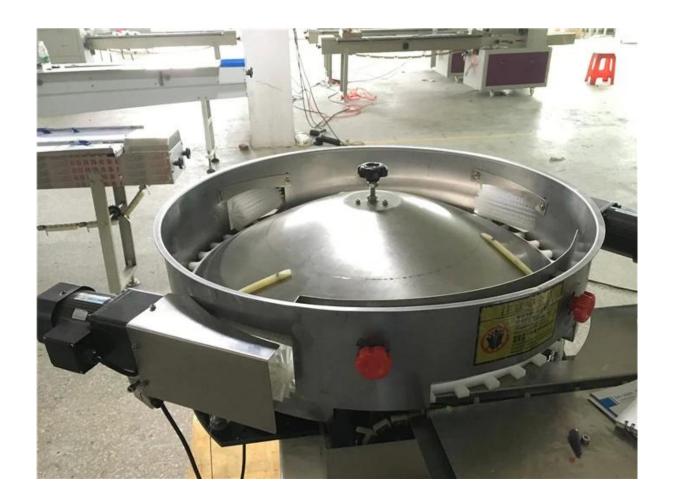

## **Application:**

Dession Horizontal Pillow plastic fittings packaging machine widely applied for various kinds of regularobjects like food, medicine, daily appliances, cosmetic, metals, industrial parts, boxes, trays, toys and etc.