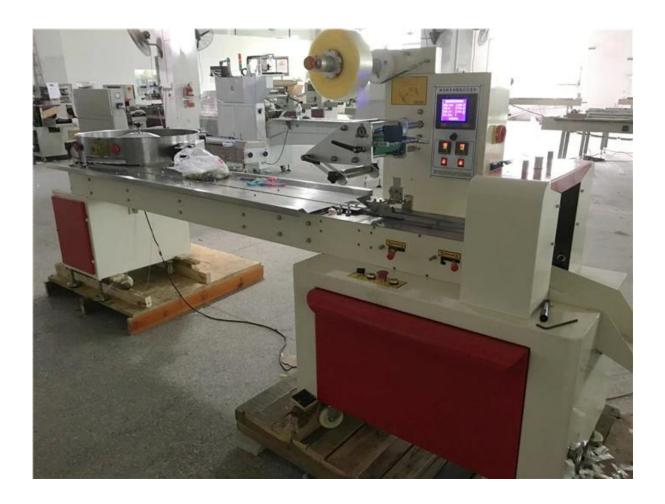

## Automatic feeding candy packing machine Foshan manufacturer

**Machine details show:** 

# same 304# stainless steel material, Our Dession, offer you 360 different surface treatment