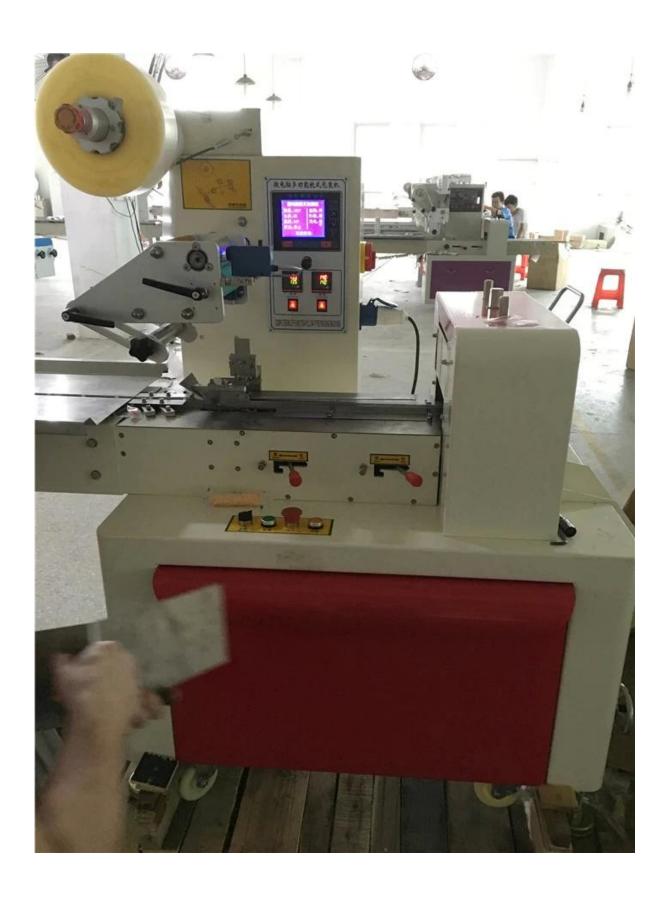

#### **Features:**

- 1. Efficient: Bag making, filling, sealing, cutting, heating, date / lot number achieved in one time;
- 2. Intelligent: Packing speed and bag length can be set through the screen without part changes;

- 3. Profession: Independent temperature controller with heat balance enables different packing materials;
- 4. Characteristic: Automatic stop function, with safe operation and saving the film;
- 5. Convenient: Low loss, labor saving, easy for operation and maintenance.