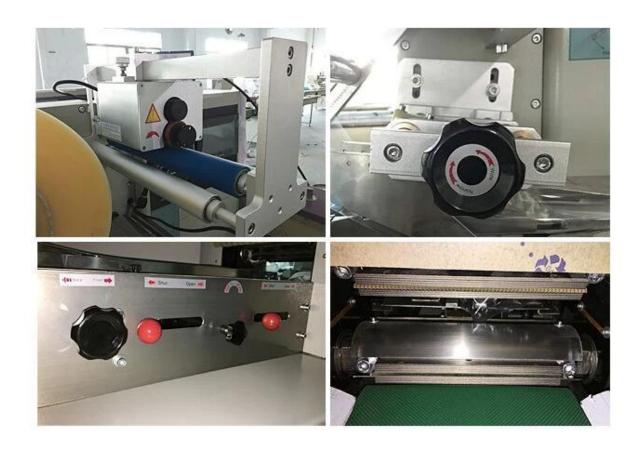

#### **Features:**

- 1. Efficient: Bag making, filling, sealing, cutting, heating, date / lot number achieved in one time;
- 2. Intelligent: Packing speed and bag length can be set through the screen without part changes;

- 3. Profession: Independent temperature controller with heat balance enables different packing materials;
- 4. Characteristic: Automatic stop function, with safe operation and saving the film;
- 5. Convenient: Low loss, labor saving, easy for operation and maintenance.