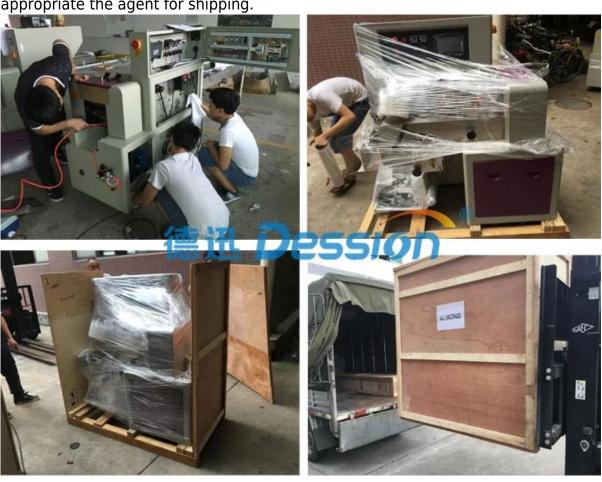

#### Machine packaging and shipping:

For packaging

Dession will erase all components, packed to begin with the movie, then putting in the case of plywood

(Fumigation free)