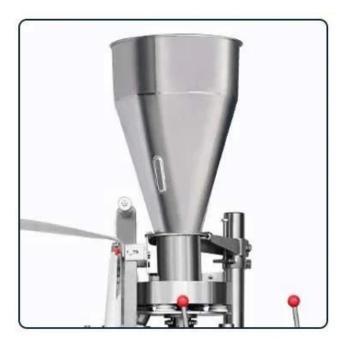

# **01** FEEDING HOPPER

Stainless steel 304 material. Food grade,smooth surface. Big capacity