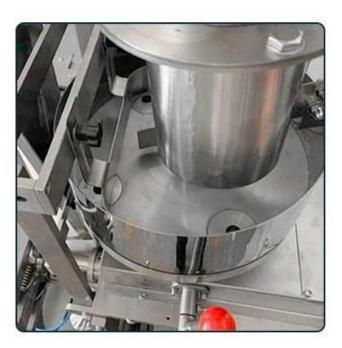

# **01** FEEDING HOPPER

Stainless steel 304 material. Food grade,smooth surface. Big capacity

# 02 FEEDING TRAY

Messuring cup type design is tomake the feeding evenly.Moreover, the feeding speed isvery fast.