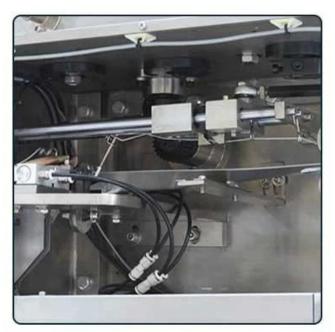

## **04** INNER PACKING

This part makes inner bag, fill in raw materials and hot seal theline in the top of the bag

# **05** MECHANICAL ARM

Clamp the finished inner bagand put it into the outer bag.