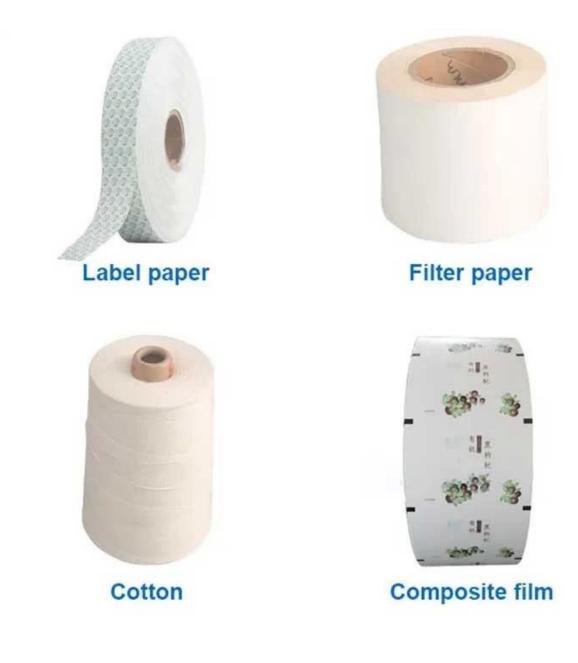

3. Overall, machine movement is controlled by PLC, with a humanmachine interface display, ensuring the health of products. 4. Packing material: filter paper, thread, composite membrane and labels.