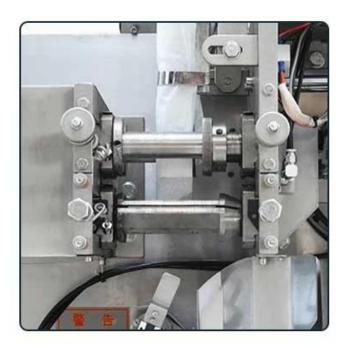

# **03** LINE FEEDING

Combine label with rope byheating, then convey the finishedline to the inner bag and hot seathem together.