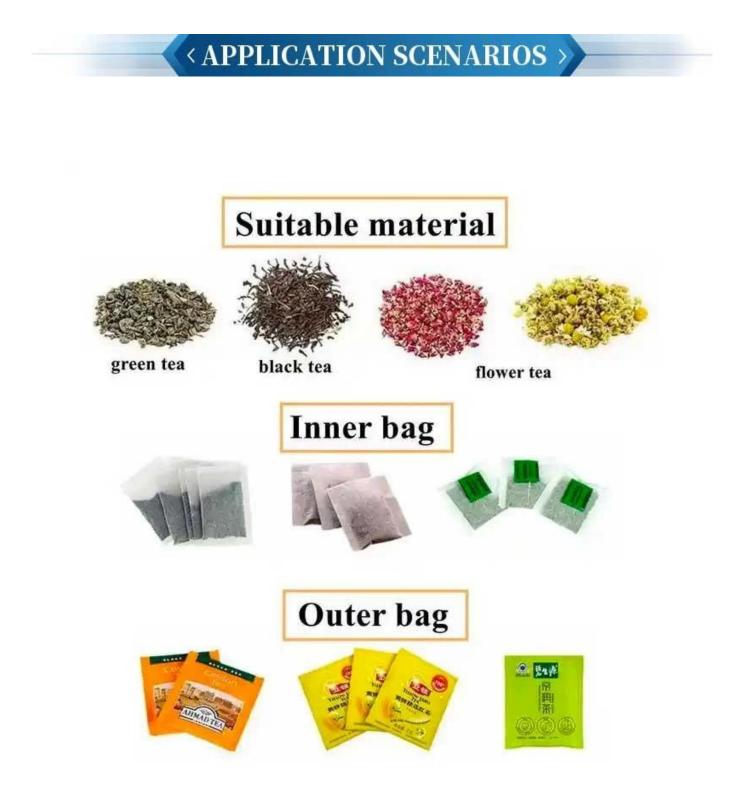

## INTRODUCE

<

Automatic flower herbal tea packaging machines is suitable for packaging the inner and outer bags of small particulate materials, such as green tea,

black tea, scented tea, Chinese tea, herbal tea, health tea, coffee, etc. All the work of bag making, measuring, filling, sealing, cutting, and counting can be done simultaneously.