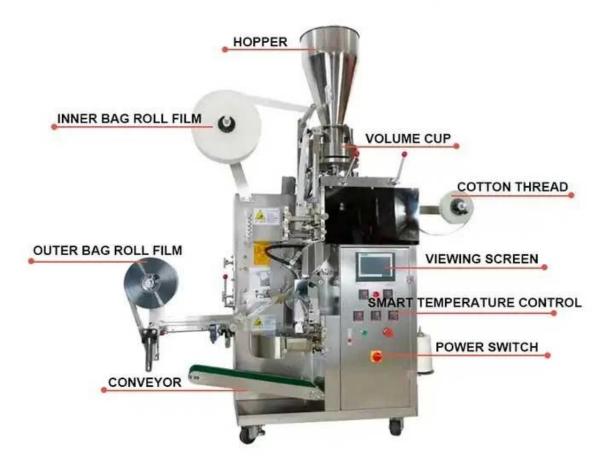

## **MACHANICAL STRUCTURE**

# **01** FEEDING HOPPER

Stainless steel 304 material. Food grade,smooth surface. Big capacity

# 02 FEEDING TRAY

Messuring cup type design is tomake the feeding evenly.Moreover, the feeding speed isvery fast.

# **03** LINE FEEDING

Combine label with rope byheating, then convey the finishedline to the inner bag and hot seathem together.

## **04** INNER PACKING

This part makes inner bag, fill in raw materials and hot seal theline in the top of the bag

# **05** MECHANICAL ARM

Clamp the finished inner bagand put it into the outer bag.

# 06 CONTROL PANEL

Intelligent control panel, easy to operate, precise control, safe and convenient