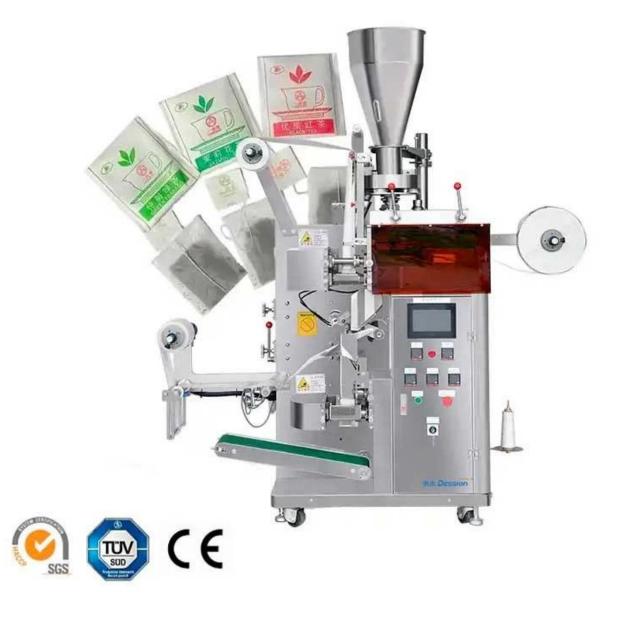

Automatic flower herbal tea packaging machines for sale

## INTRODUCE

<

Automatic flower herbal tea packaging machines is suitable for packaging the inner and outer bags of small particulate materials, such as green tea,

black tea, scented tea, Chinese tea, herbal tea, health tea, coffee, etc. All the work of bag making, measuring, filling, sealing, cutting, and counting can be done simultaneously.