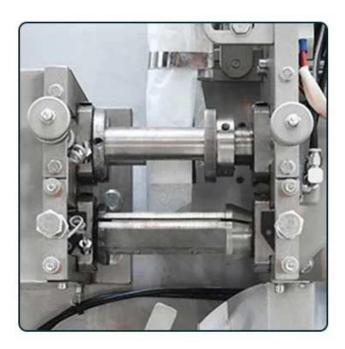

## **MACHANICAL STRUCTURE**

# **05** MECHANICAL ARM

Clamp the finished inner bagand put it into the outer bag.