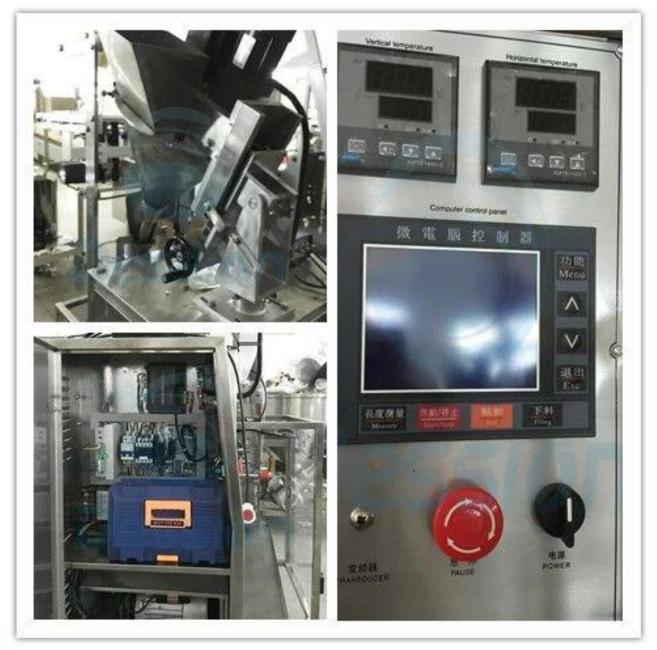

#### **Function and Characteristics**

| 1. | Food grade all stainless steel struction is compact and stable performance.                                |  |  |  |  |
|----|------------------------------------------------------------------------------------------------------------|--|--|--|--|
| 2. | PLC touch screen, step motor control, easy and accurate to set the bag length.                             |  |  |  |  |
| 3. | Screw filler device can adjust packaging capacity during the running, improve productivity.                |  |  |  |  |
| 4. | The machine completes the whole procedure of filling,bagging,date printing,charging(exhausting) automatic. |  |  |  |  |
| 5. | Optional device:Linked-bags device,date printer device,punching hole device,gas filling device.etc         |  |  |  |  |

### **Machine Details**

Dession automatic packaging machine