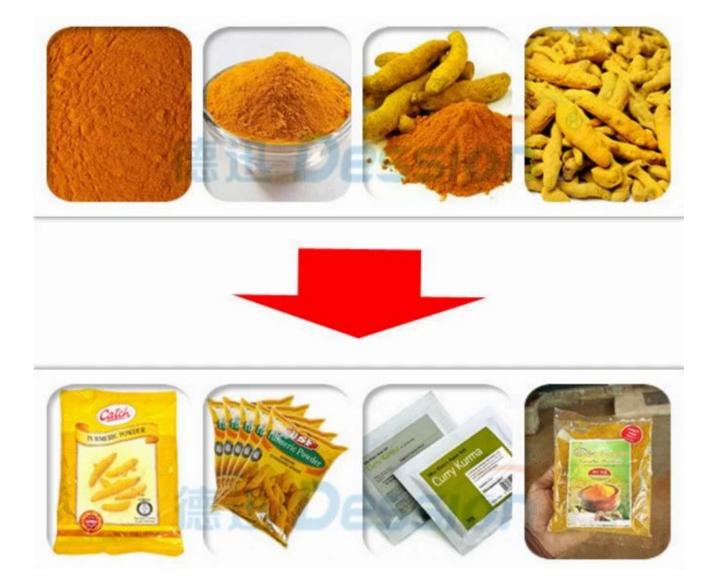

## Application

**Dession Powder packaging machine** widely applied for Flour, Milk, Hean powder, Seasoning, mask powder, fruit powder, medicines powder, Health food etc.

## **Package Materials**

Packaging material can be PE/polyethylene,PE/aluminum plating, pet/PE, pp, and other heat sealing packaging materials, etc. (Film thickness: 4C - 12C)