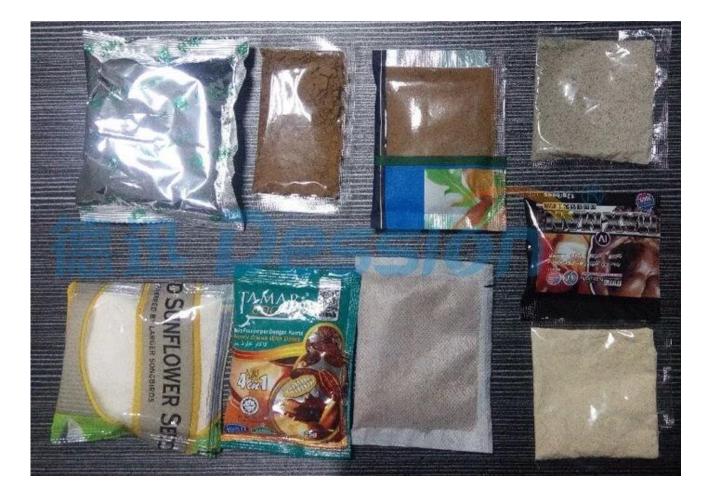

## Application

**Dession Powder packaging machine** widely applied for Flour, Milk, Hean powder, Seasoning, mask powder, fruit powder, medicines powder, Health food etc.

## **Package Materials**

Packaging material can be PE/polyethylene,PE/aluminum plating, pet/PE, pp, and other heat sealing packaging materials, etc. (Film thickness: 4C - 12C)