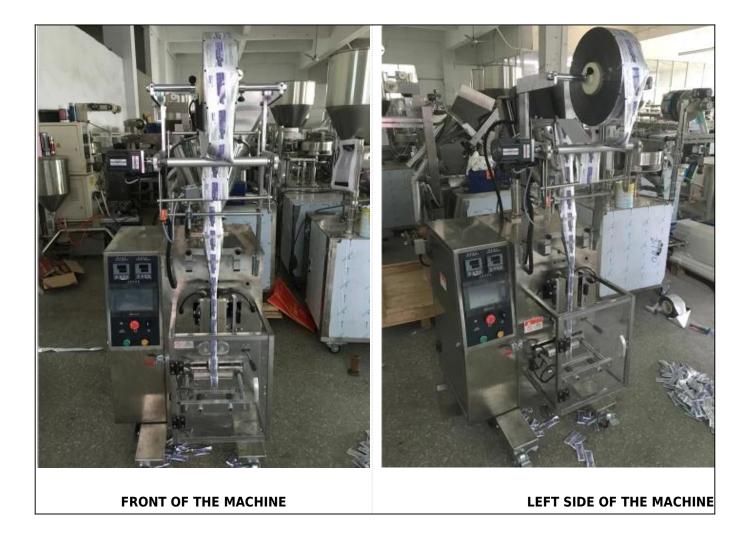

### **Machine Details**

Dession automatic packaging machine

# Same 304# stainless steel material, Our Dession, offer you 360° different surface treatment