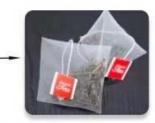

# Inner and outer bag integrated packaging

By connecting two machines with one conveyor, inner and outer bags can be packed together simultaneously, saving labour costs.