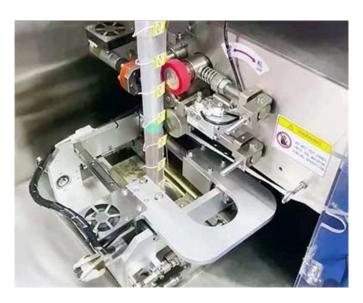

### **Ultrasonic sealing**

The inner bag is fully ultrasonic sealed and can be cut in a straight line to avoid film waste. A small enclosure will surround it to protect the operator from contact burns, and is environmentally safe. It can handle packaging materials such as nylon, PLA fibre, PET, non-woven, and other ultrasonic sealing materials.