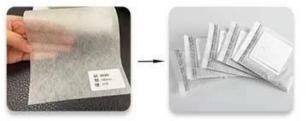

### **Ultrasonic sealing**

The inner bag is fully ultrasonic sealed and can be cut in a straight line to avoid film waste. A small enclosure will surround it to protect the operator from contact burns, and is environmentally safe. It can handle packaging materials such as nylon, PLA fibre, PET, non-woven, and other ultrasonic sealing materials.