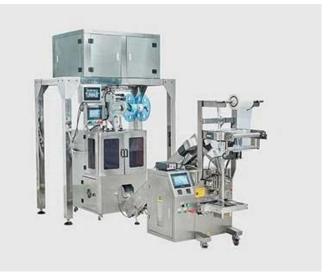

# Automatic inner and outer pyramids tea bag packing machine for sale

The automatic inner and outer pyramid tea bag packing machine is a

versatile and efficient solution. The machine adopts an ultrasonic sealing and bag-cutting system, suitable for environmentally friendly and degradable material packaging, such as nylon film, corn fibre film, PLA film, etc.

# < MACHINE DETAIL MARKINGS >

<