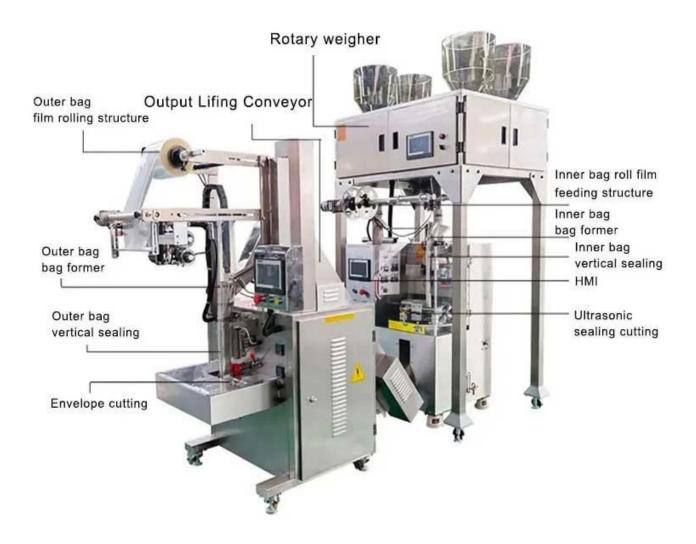

# < MACHINE DETAIL MARKINGS >

<

# Automatic inner and outer pyramids tea bag packing machine for sale

The automatic inner and outer pyramid tea bag packing machine is a

versatile and efficient solution. The machine adopts an ultrasonic sealing and bag-cutting system, suitable for environmentally friendly and degradable material packaging, such as nylon film, corn fibre film, PLA film, etc.

# Inner and outer bag integrated packaging

By connecting two machines with one conveyor, inner and outer bags can be packed together simultaneously, saving labour costs.