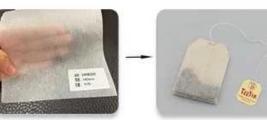

### **Ultrasonic sealing**

The inner bag is fully ultrasonic sealed and can be cut in a straight line to avoid film waste. A small enclosure will surround it to protect the operator from contact burns, and is environmentally safe. It can handle packaging materials such as nylon, PLA fibre, PET, non-woven, and other ultrasonic sealing materials.