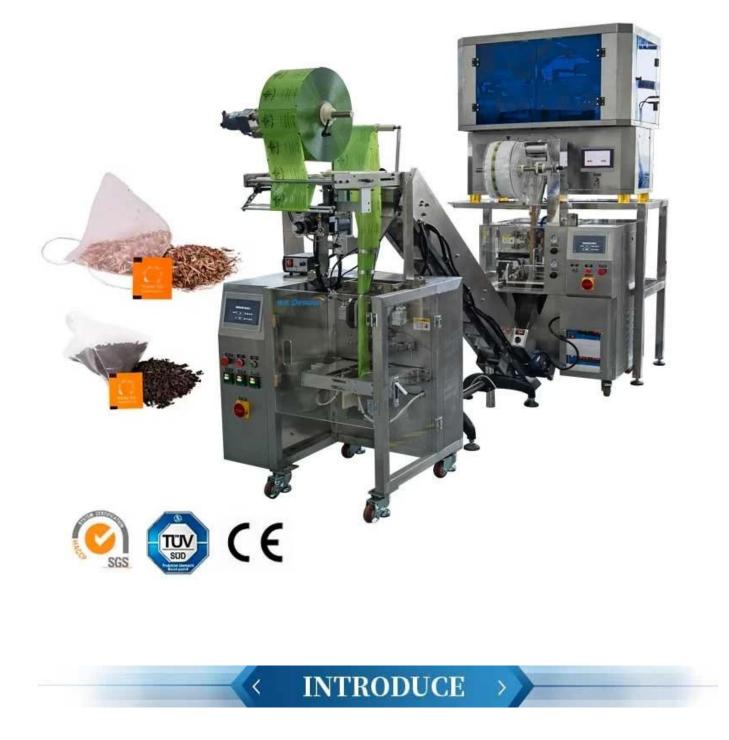

# Automatic inner and outer pyramids tea bag packing machine for sale

The automatic inner and outer pyramid tea bag packing machine is a

versatile and efficient solution. The machine adopts an ultrasonic sealing and bag-cutting system, suitable for environmentally friendly and degradable material packaging, such as nylon film, corn fibre film, PLA film, etc.

### **Ultrasonic sealing**

The inner bag is fully ultrasonic sealed and can be cut in a straight line to avoid film waste. A small enclosure will surround it to protect the operator from contact burns, and is environmentally safe. It can handle packaging materials such as nylon, PLA fibre, PET, non-woven, and other ultrasonic sealing materials.

# Inner and outer bag integrated packaging

By connecting two machines with one conveyor, inner and outer bags can be packed together simultaneously, saving labour costs.