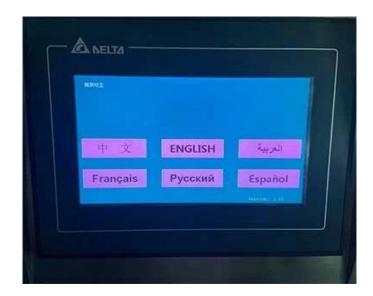

#### Multilingual touch screen

The multi-language touch screen can switch various languages at the same time, and when there is a problem with the machine, it will automatically alarm, pause the operation and show where the machine is in the problem.