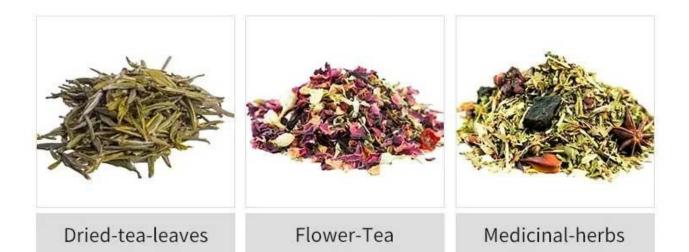

# < APPLICATION SCENARIOS >

Corn fiber mesh

Ripple non-woven fabric

Corn fiber non-woven fabric

**1.** The PLC control system ensures precise and efficient machine operation.

2. Colour touchscreen display for a user-friendly interface and easy operation.

#### Miniature electronic scales

Can choose stainless steel material / plastic material and support custom

2-head, 4-head, and 6-head scales. Each scale can put a different product; while measuring down, the accuracy can reach up to 0.2G, suitable for packaging tea, herbs, flower tea, coconut flakes and other small-weight products.