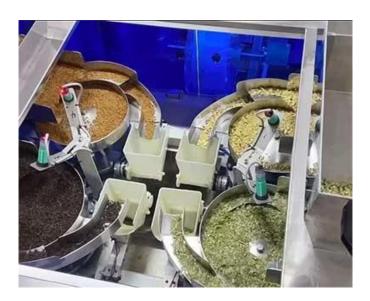

#### Miniature electronic scales

Can choose stainless steel material / plastic material and support custom

2-head, 4-head, and 6-head scales. Each scale can put a different product; while measuring down, the accuracy can reach up to 0.2G, suitable for packaging tea, herbs, flower tea, coconut flakes and other small-weight products.