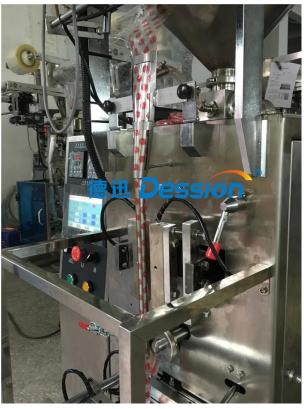

# Machine deatils show:

#### **Function & Characteristic:**

- 1.Efficient: Bag making, filling, sealing, cutting, heating, date / lot number achieved in one time;
- 2. Intelligent: Packing speed and bag length can be set through the screen without part changes;
- 3. Profession: Independent temperature controller with heat balance enables different packing materials;
- 4. Characteristic: Automatic stop function, with safe operation and saving the film;
- 5. Convenient: Low loss, labor saving, easy for operation and maintainance;
- 6. DS-200Y equiped with pump metering device, easily adjust the capacity of the packaging when machine running, reduce the loss of material and improve the productivity;
- 7. Alarming function for specific output, Automatic display of packaging speed;
- 8. Optional ink roll printer for the batch number and expiration date;
- 9. Flat cutting, pattern cutting, linking cutting can be realized by changing the tools.