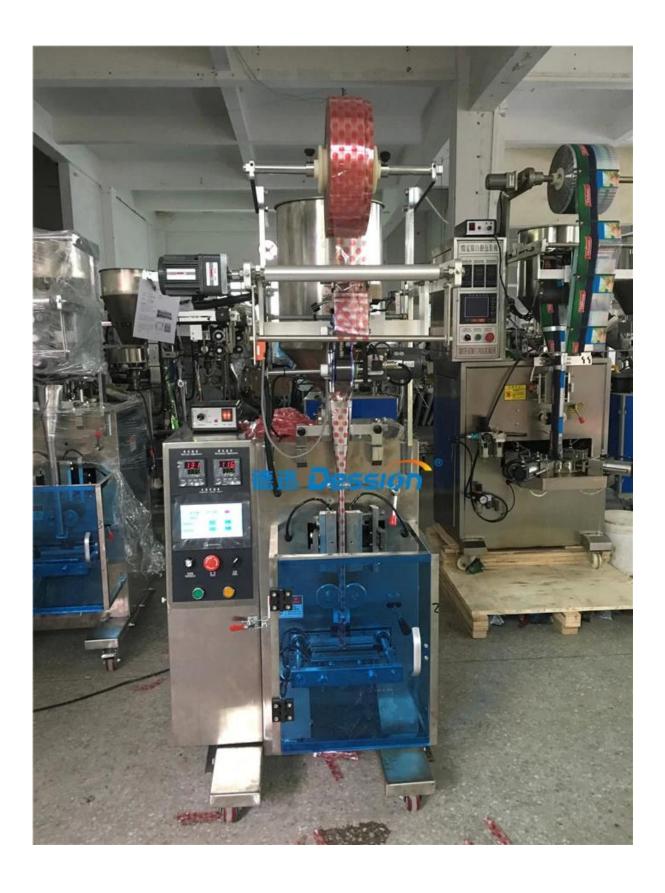

# Automatic ketchup sachet filling packing machine

# Machine deatils show:

#### **Function & Characteristic:**

- 1.Efficient: Bag making, filling, sealing, cutting, heating, date / lot number achieved in one time;
- 2. Intelligent: Packing speed and bag length can be set through the screen without part changes;
- 3. Profession: Independent temperature controller with heat balance enables different packing materials;
- 4. Characteristic: Automatic stop function, with safe operation and saving the film;
- 5. Convenient: Low loss, labor saving, easy for operation and maintainance;
- 6. DS-200Y equiped with pump metering device, easily adjust the capacity of the packaging when machine running, reduce the loss of material and improve the productivity;
- 7. Alarming function for specific output, Automatic display of packaging speed;
- 8. Optional ink roll printer for the batch number and expiration date;
- 9. Flat cutting, pattern cutting, linking cutting can be realized by changing the tools.