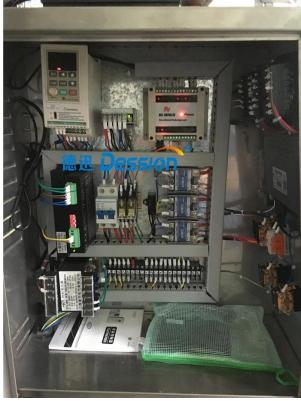

# Machine deatils show:

#### **Function & Characteristic:**

- 1.Efficient: Bag making, filling, sealing, cutting, heating, date / lot number achieved in one time;
- 2. Intelligent: Packing speed and bag length can be set through the screen without part changes;
- 3. Profession: Independent temperature controller with heat balance enables different packing materials;
- 4. Characteristic: Automatic stop function, with safe operation and saving the film;
- 5. Convenient: Low loss, labor saving, easy for operation and maintainance;
- 6. DS-200Y equiped with pump metering device, easily adjust the capacity of the packaging when machine running, reduce the loss of material and improve the productivity;
- 7. Alarming function for specific output, Automatic display of packaging speed;
- 8. Optional ink roll printer for the batch number and expiration date;
- 9. Flat cutting, pattern cutting, linking cutting can be realized by changing the tools.