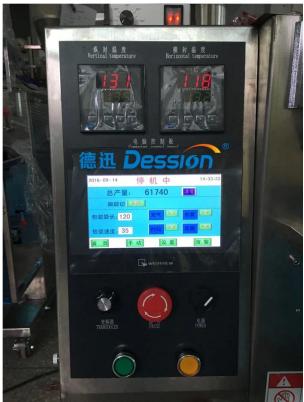

# Machine deatils show:

#### **Function & Characteristic:**

- 1.Efficient: Bag making, filling, sealing, cutting, heating, date / lot number achieved in one time;
- 2. Intelligent: Packing speed and bag length can be set through the screen without part changes;
- 3. Profession: Independent temperature controller with heat balance enables different packing materials;
- 4. Characteristic: Automatic stop function, with safe operation and saving the film;
- 5. Convenient: Low loss, labor saving, easy for operation and maintainance;
- 6. DS-200Y equiped with pump metering device, easily adjust the capacity of the packaging when machine running, reduce the loss of material and improve the productivity;
- 7. Alarming function for specific output, Automatic display of packaging speed;
- 8. Optional ink roll printer for the batch number and expiration date;
- 9. Flat cutting, pattern cutting, linking cutting can be realized by changing the tools.