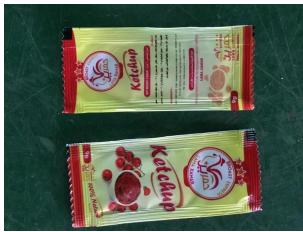

# **Application:**

Dession small Liquid / Sauce / Pasty Filling Packaging machine widely applied for food, Medicine, chemical liquid products such as Ketchup, flavoring, Sauce, Pasty, Shampoo, cream, body wash liquid and so on.