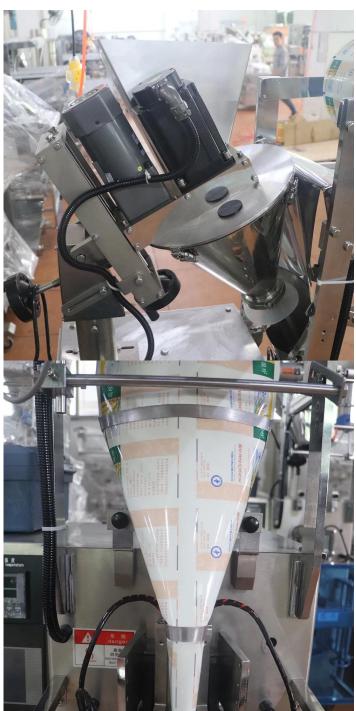

#### **Function and Characteristics**

- 1. Food grade all stainless steel struction is compact and stable performance.
- 2. PLC touch screen, step motor control, easy and accurate to set the bag length.
- 3. Screw filler device can adjust packaging capacity during the running, improve productivity.
- 4. The machine completes the whole procedure of filling,bagging,date printing,charging(exhausting) automatic.
- 5. Optional device:Linked-bags device,date printer device,punching hole device,gas filling device.etc

### **Application**

**Dession Powder packaging machine** widely applied for Flour, Milk, Hean powder, Seasoning, mask powder, fruit powder, medicines powder, Health food etc.