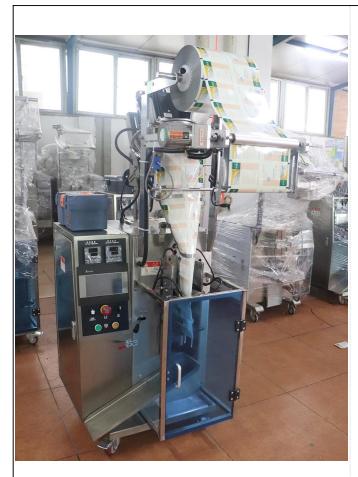

#### **Machine Details**

FRONT OF THE MACHINE

**LEFT SIDE OF THE MACHINE** 

**Dession automatic packaging machine** 

\_\_\_\_\_

Same 304# stainless steel material, Our Dession, offer you 360° different surface treatment

#### **Function and Characteristics**

- 1. Food grade all stainless steel struction is compact and stable performance.
- 2. PLC touch screen, step motor control, easy and accurate to set the bag length.
- 3. Screw filler device can adjust packaging capacity during the running, improve productivity.
- 4. The machine completes the whole procedure of filling,bagging,date printing,charging(exhausting) automatic.
- 5. Optional device:Linked-bags device,date printer device,punching hole device,gas filling device.etc