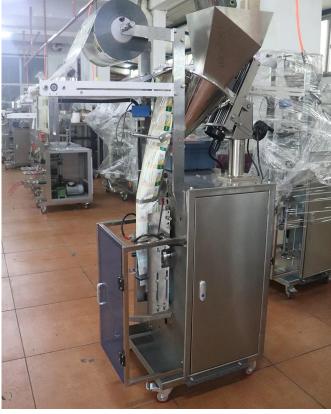

#### **Machine Details**

FRONT OF THE MACHINE

**LEFT SIDE OF THE MACHINE** 

**Dession automatic packaging machine** 

\_\_\_\_\_

Same 304# stainless steel material, Our Dession, offer you 360° different surface treatment

#### **Function and Characteristics**

- 1. Food grade all stainless steel struction is compact and stable performance.
- 2. PLC touch screen, step motor control, easy and accurate to set the bag length.
- 3. Screw filler device can adjust packaging capacity during the running, improve productivity.
- 4. The machine completes the whole procedure of filling,bagging,date printing,charging(exhausting) automatic.
- 5. Optional device:Linked-bags device,date printer device,punching hole device,gas filling device.etc