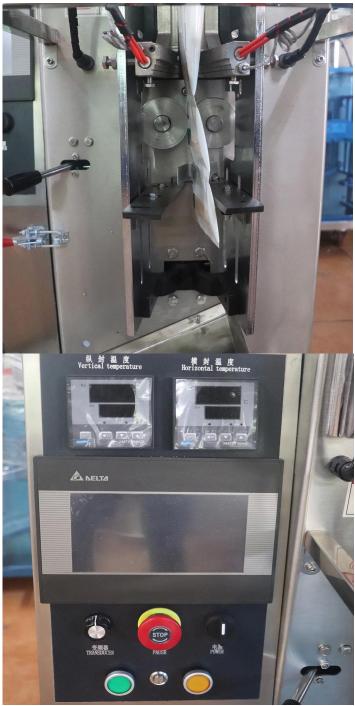

#### **Function and Characteristics**

- 1. Food grade all stainless steel struction is compact and stable performance.
- 2. PLC touch screen, step motor control, easy and accurate to set the bag length.
- 3. Screw filler device can adjust packaging capacity during the running, improve productivity.
- 4. The machine completes the whole procedure of filling,bagging,date printing,charging(exhausting) automatic.
- 5. Optional device:Linked-bags device,date printer device,punching hole device,gas filling device.etc