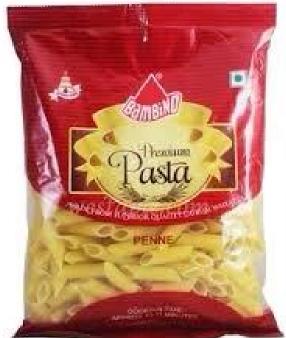

weigher and PLC on bagger                                         |  |  |
| Bag Size           | Length 60-230mm, Width 60-180mm                                                         |  |  |
| Power              | 220V,50/60Hz2.22kw                                                                      |  |  |

### **Machine Details:**

Machine Combined parts:

- 1.Bag Making Machine
- with Super touching screen to adjust parameters of plastic bags
- 2. Multi-head combination weigher (material weighing)
- 2/4 linear weigher,10/14/16 heads weigher,different materials suggest different weigher.
- 3.Material Conveyor
- Z type elevator/Single bucket elevator/Large Inclined elevator
- 4. Optional component

Supporting Platform/Conveyor of Finished Product/Bag Former



### **Bag Sample**









#### **Machine Functions**

- 1. New design and advanced technology with beatiful appereace and reasonable structure .
- 2.Imported PLC system of computer control and colored touching screen enable easy operation.
- 3.Imported film conveying system and color mark sensor achieve accurate position and beautiful package. External film placing makes the film installation easier and quicker.
- 4.Bags diversification provides customers with pillow bags, angle bags, hanging bags, linking bag, etc.
- 5.All the processes including conveying material, weighing, filling, bagging, date printing and finished good conveying are achieved automatically.
- 6.Packaging speed and length of bags can be set to some extent without further adjustment and parts changing.
- 7. Automatic correct function, savin