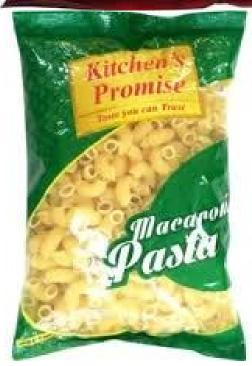

eigher and PLC on bagger                                         |  |  |
| Bag Size           | Length 60-230mm, Width 60-180mm                                                         |  |  |
| Power              | 220V,50/60Hz2.22kw                                                                      |  |  |

### **Machine Details:**

Machine Combined parts:

- 1.Bag Making Machine
- with Super touching screen to adjust parameters of plastic bags
- 2. Multi-head combination weigher (material weighing)
- 2/4 linear weigher,10/14/16 heads weigher,different materials suggest different weigher.
- 3.Material Conveyor
- Z type elevator/Single bucket elevator/Large Inclined elevator
- 4. Optional component

Supporting Platform/Conveyor of Finished Product/Bag Former



### **Bag Sample**









#### **Machine Functions**

- 1. New design and advanced technology with beatiful appereace and reasonable structure .
- 2.Imported PLC system of computer control and colored touching screen enable easy operation.
- 3.Imported film conveying system and color mark sensor achieve accurate position and beautiful package. External film placing makes the film installation easier and quicker.
- 4.Bags diversification provides customers with pillow bags, angle bags, hanging bags, linking bag, etc.
- 5.All the processes including conveying material, weighing, filling, bagging, date printing and finished good conveying are achieved automatically.
- 6.Packaging speed and length of bags can be set to some extent without further adjustment and parts changing.
- 7. Automatic correct function, saving