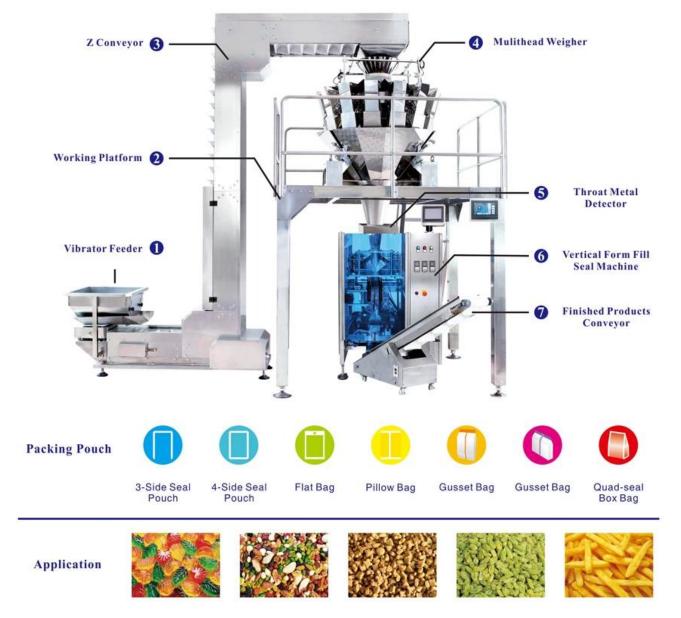

### **Machine Details:**

Machine Combined parts:

- 1.Bag Making Machine
- with Super touching screen to adjust parameters of plastic bags
- 2. Multi-head combination weigher (material weighing)
- 2/4 linear weigher,10/14/16 heads weigher,different materials suggest different weigher.
- 3.Material Conveyor
- Z type elevator/Single bucket elevator/Large Inclined elevator
- 4. Optional component

Supporting Platform/Conveyor of Finished Product/Bag Former