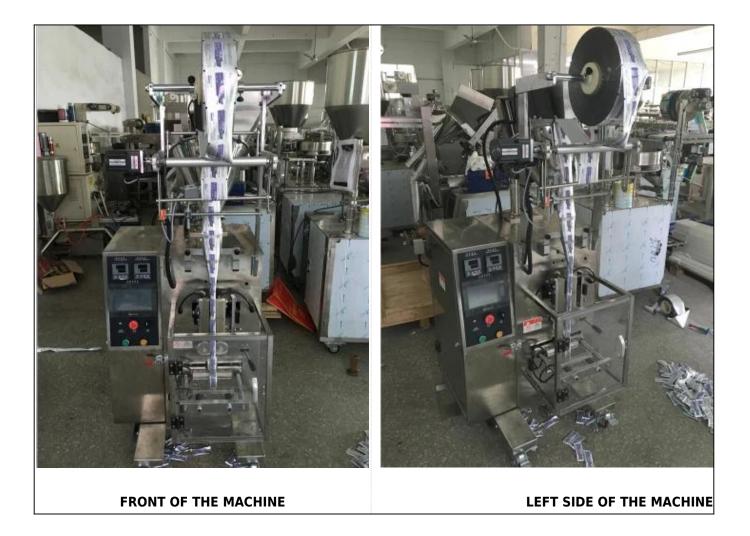

## **Machine Details**

Dession automatic packaging machine

### **Function and Characteristics**

| 1. | Food grade all stainless steel struction is compact and stable performance.                                |  |  |  |  |
|----|------------------------------------------------------------------------------------------------------------|--|--|--|--|
| 2. | PLC touch screen, step motor control, easy and accurate to set the bag length.                             |  |  |  |  |
| 3. | Screw filler device can adjust packaging capacity during the running, improve productivity.                |  |  |  |  |
| 4. | The machine completes the whole procedure of filling,bagging,date printing,charging(exhausting) automatic. |  |  |  |  |
| 5. | Optional device:Linked-bags device,date printer device,punching hole device,gas filling device.etc         |  |  |  |  |