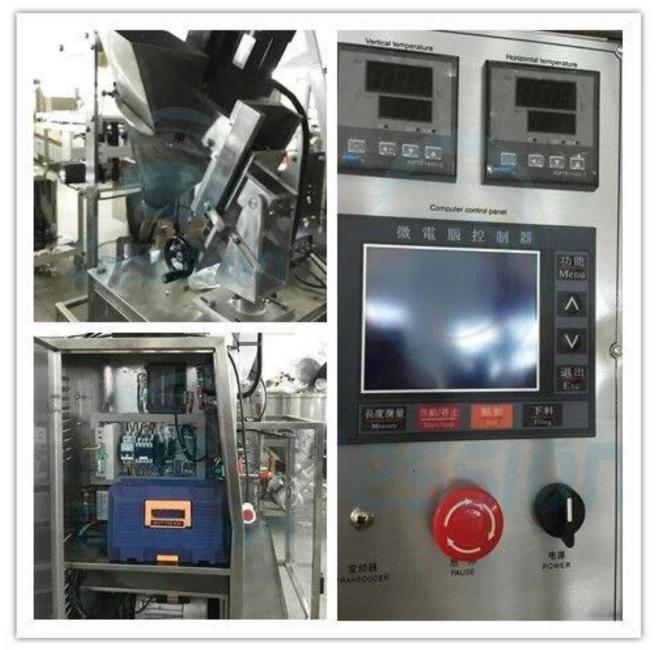

## **Machine Details**

Dession automatic packaging machine

### **Function and Characteristics**

| 1. | Food grade all stainless steel struction is compact and stable performance.                                |  |  |  |  |
|----|------------------------------------------------------------------------------------------------------------|--|--|--|--|
| 2. | PLC touch screen, step motor control, easy and accurate to set the bag length.                             |  |  |  |  |
| 3. | Screw filler device can adjust packaging capacity during the running, improve productivity.                |  |  |  |  |
| 4. | The machine completes the whole procedure of filling,bagging,date printing,charging(exhausting) automatic. |  |  |  |  |
| 5. | Optional device:Linked-bags device,date printer device,punching hole device,gas filling device.etc         |  |  |  |  |