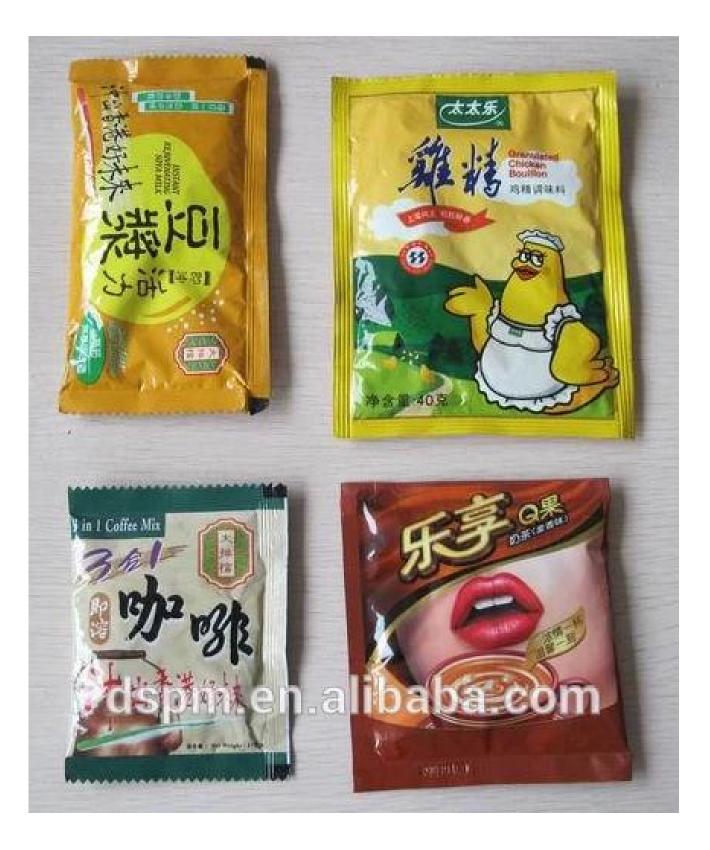

## Application

**Dession Powder packaging machine** widely applied for Flour, Milk, Hean powder, Seasoning, mask powder, fruit powder, medicines powder, Health food etc.

## **Package Materials**

Packaging material can be PE/polyethylene,PE/aluminum plating, pet/PE, pp, and other heat sealing packaging materials, etc. (Film thickness: 4C - 12C)