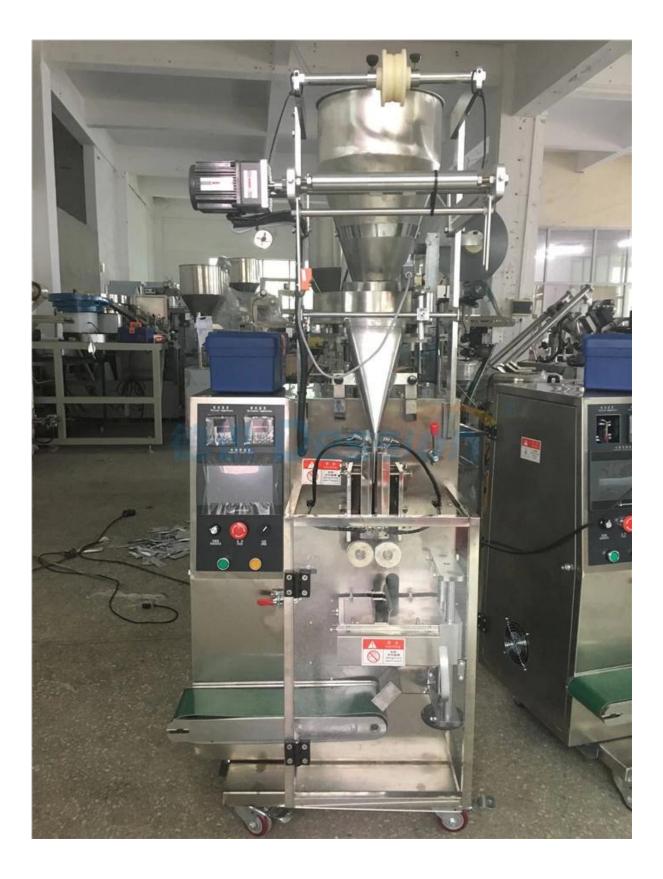

Automatic sachet 3 in 1 coffee powder packing machine

Machine details show:

## **Application:**

Dession Granule small Packaging machine

widely applied for Medical supplies, food and other particle in bulk such as electuary, spices, sugar, coffee, seeds and monosodium glutamate etc.

## Features:

1.Efficient: Bag - making, filling, sealing, cutting, heating, date / lot number achieved in one time;

2. Intelligent: Packing speed and bag length can be set through the screen without part changes;

3. Profession: Independent temperature controller with heat balance enables different packing materials;

- 4. Characteristic: Automatic stop function, with safe operation and saving the film;
- 5. Convenient: Low loss, labor saving, easy for operation and maintainance;
- 6. Alarming function for specific output, Automatic display of packaging speed;
- 7. Optional ink roll printer for the batch number and expiration date;

8. Flat cutting, pattern cutting, linking cutting can be realized by changing the tools.