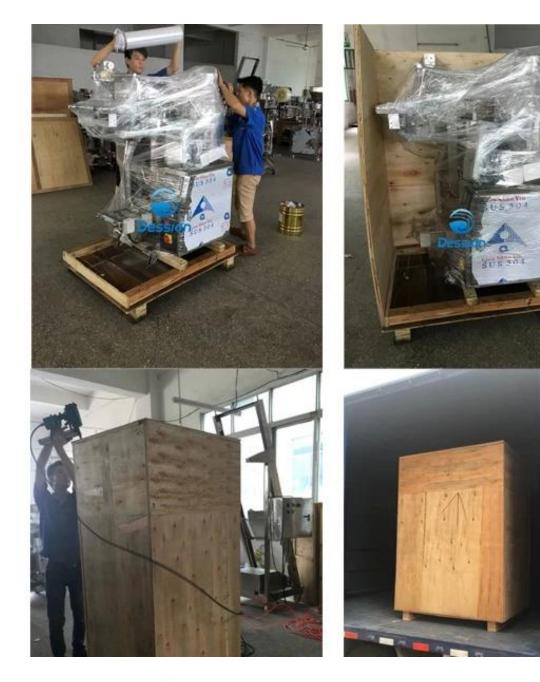

## Machine packaging and shipping:

For packaging

Dession will erase all components, packed to begin with the movie, then putting in the case of plywood

(Fumigation free)

For shipping

We can offer you the load, regardless of the sea, by air or by express, also you can appropriate the agent for shipping.