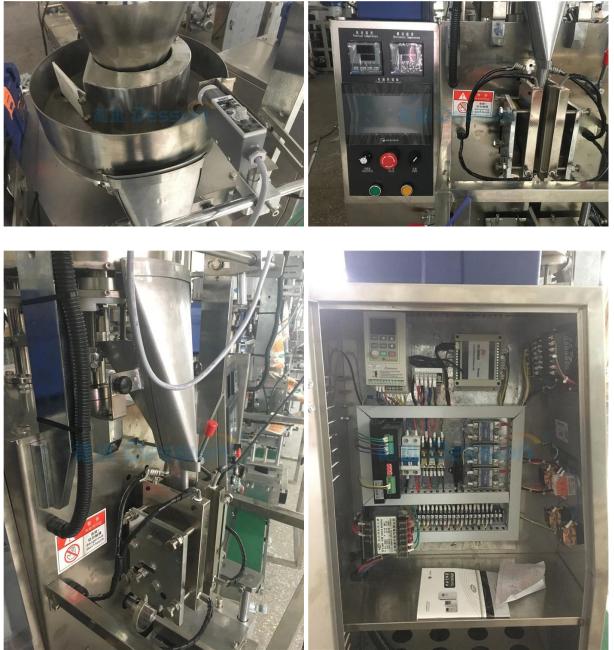

## Features:

1.Efficient: Bag - making, filling, sealing, cutting, heating, date / lot number achieved in one time;

2. Intelligent: Packing speed and bag length can be set through the screen without part changes;

3. Profession: Independent temperature controller with heat balance enables different packing materials;

- 4. Characteristic: Automatic stop function, with safe operation and saving the film;
- 5. Convenient: Low loss, labor saving, easy for operation and maintainance;
- 6. Alarming function for specific output, Automatic display of packaging speed;
- 7. Optional ink roll printer for the batch number and expiration date;

8. Flat cutting, pattern cutting, linking cutting can be realized by changing the tools.