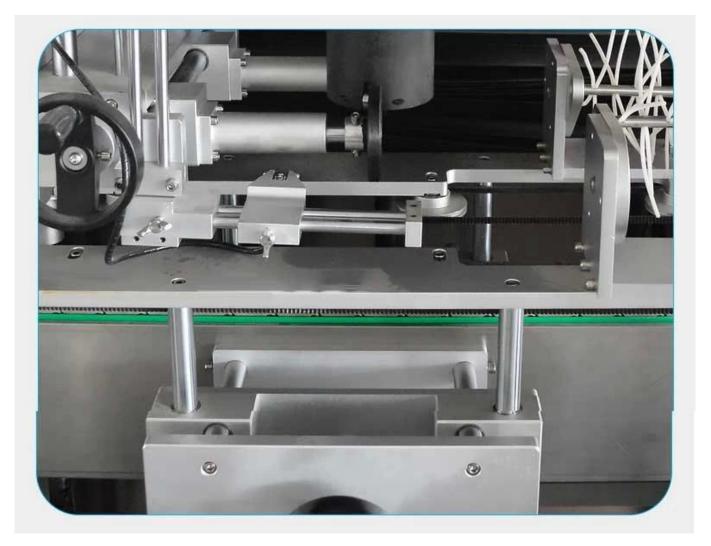

# < MACHINE ADVANTAGES >

1. The whole machine adopts qualified stainless steel and good-quality aluminum alloy, compact and reasonable fracture, and convenient to adjust.

2.No need for an instrument, the rotary mechanism is convenient to adjust, and apply to different bottle types.

3. Unique design knife plate, in the determined range, can change the knife base. Knife changing quickly and conveniently

4. New types of bottle label steam shrinkage tunnel, label shrinkage steam machine, label steam thermo shrinkage tunnel, label steam tunnel,

thermo shrinkage have increased the thermo-shrink efficiency; regarding the different and unreasonable round, square, flat bottles, etc. bottle types, we can adjust and maintain convenience, and shrink flatly.

5. Steam eject type adopted to Steam drums design type, adjustable steam diversion curb system, the tube is smooth and does not occupy the room, eject exit mouth each side divide three passage, each passage height or low, fore and after gas output volume all can adjust, up to max perfect efficiency