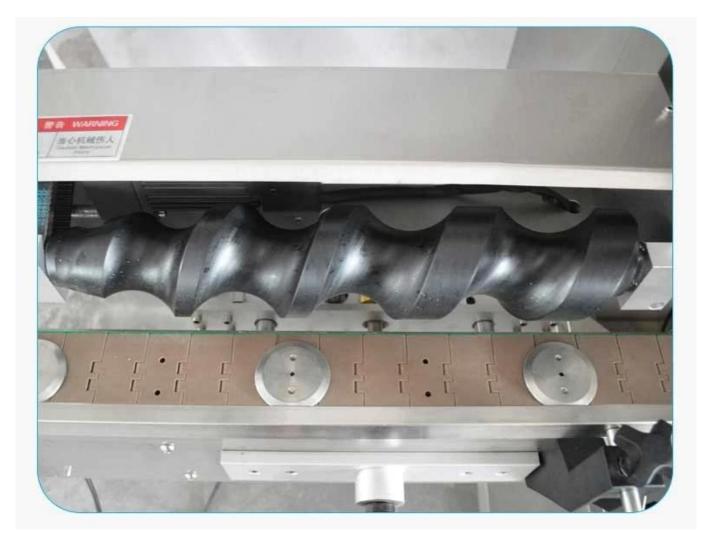

5. Steam eject type adopted to Steam drums design type, adjustable steam diversion curb system, the tube is smooth and does not occupy the room, eject exit mouth each side divide three passage, each passage height or low, fore and after gas output volume all can adjust, up to max perfect efficiency