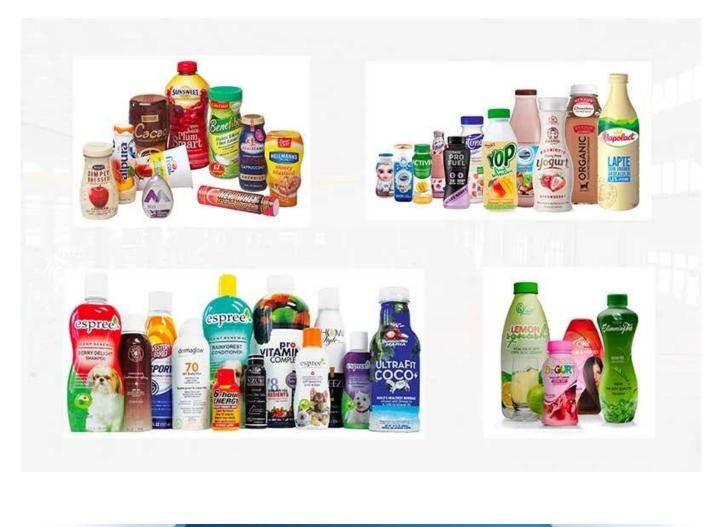

Applicable Bottle Types: Various kinds of bottle types, for example, round bottles, square bottles, flat bottles, curved bottles cup-shaped, etc.

< APPLICATION SCENARIOS >