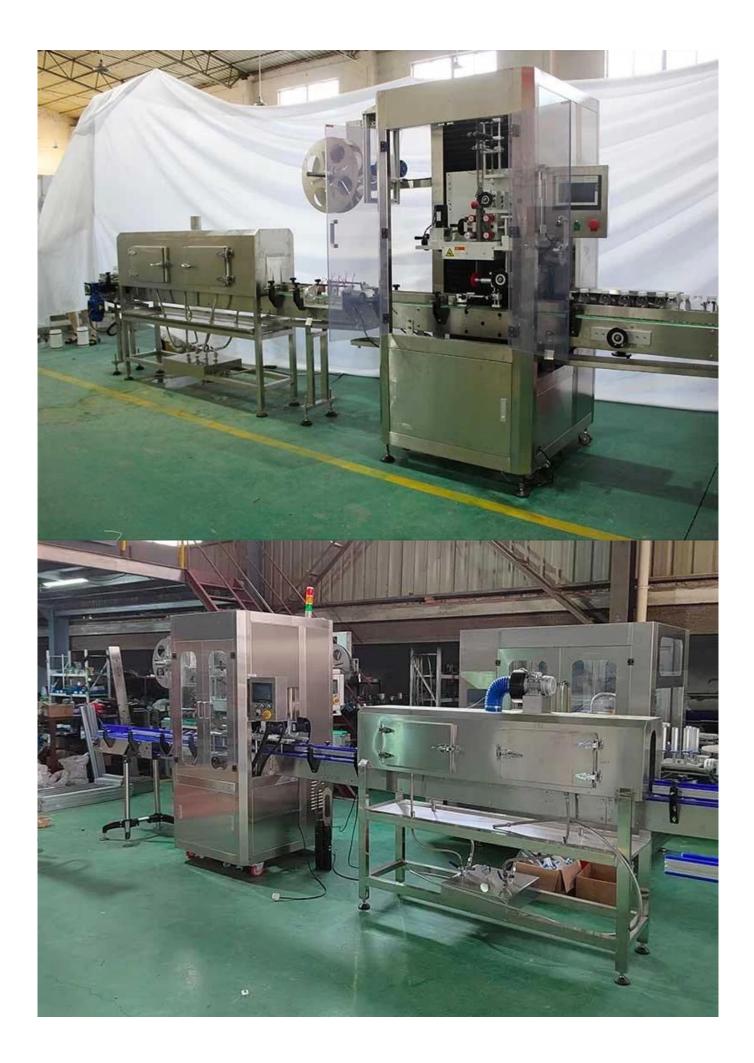

# INTRODUCE

<

Automatic sleeve labeling machine with steam tunnel/PVC Sleeve Label Machine can sleeve label for bottle body and cap at the same time. Advanced man-machine interface automatic control technology is adopted, and the main electrical components are internationally famous industrial control brands.

# < MACHINE ADVANTAGES >

1. The whole machine adopts qualified stainless steel and good-quality aluminum alloy, compact and reasonable fracture, and convenient to adjust.

2.No need for an instrument, the rotary mechanism is convenient to adjust, and apply to different bottle types.

3. Unique design knife plate, in the determined range, can change the knife base. Knife changing quickly and conveniently

4. New types of bottle label steam shrinkage tunnel, label shrinkage steam machine, label steam thermo shrinkage tunnel, label steam tunnel,

thermo shrinkage have increased the thermo-shrink efficiency; regarding the different and unreasonable round, square, flat bottles, etc. bottle types, we can adjust and maintain convenience, and shrink flatly.

5. Steam eject type adopted to Steam drums design type, adjustable steam diversion curb system, the tube is smooth and does not occupy the room, eject exit mouth each side divide three passage, each passage height or low, fore and after gas output volume all can adjust, up to max perfect efficiency