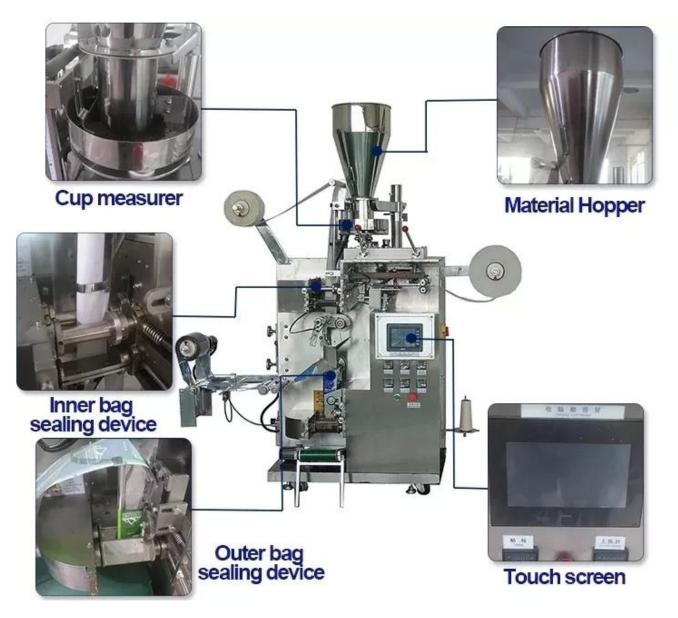

### **Product Description**

This packaging machine is suitable for tea packaging. Such as bulk tea, herbal tea, health tea, scented tea and other inner and outer bags One-time packaging. It can automatically complete bag-making, measuring, blanking, sealing, cutting, counting, and printing batch number according to customer requirements

# **Machine Characteristics**

1[Imported PLC full computer control system, color touch screen, easy to operate, intuitive and efficient.

2[Impoted servo film transport system, imported color code sensor, accurate positioning,

excellent overall performance and beautiful packaging.

3 A variety of automatic alarm protection functions to minimize losser.

4[Flat cutting, pattern cutting, linking cutting can be realized by changing the tools; easy operation with smooth bags. 5[Bag-making equipment can be changed according to specific requirement of customers and products.

6 Optional English or other languages screen display, easy and simple operation. Both packaging speed and bag length can be set with one click.

7 All machines have CE certification and ROSH certificate.

| Model                   | DS-T-C18                |
|-------------------------|-------------------------|
| Filling Range           | 3~10g                   |
| Packing Speed           | 30~40 bags/min          |
| Inner Bag Size          | L: 50~80 mm W:45~80 mm  |
| Outer Bag Size          | L: 80~120 mm W:75~95 mm |
| Machine Size<br>(L*W*H) | 1750*740*1950mm         |
| Machine Weight          | 300kg                   |
| Machine Power           | 220V,50/60HZ,2.2KW      |