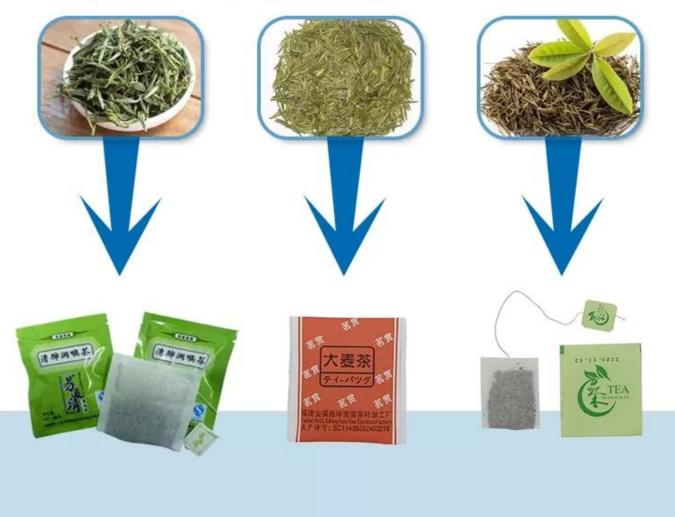

### **Product Description**

This packaging machine is suitable for tea packaging. Such as bulk tea, herbal tea, health tea, scented tea and other inner and outer bags One-time packaging. It can automatically complete bag-making, measuring, blanking, sealing, cutting, counting, and printing batch number according to customer requirements

Dear customer, although the details you see now are a single sample display, the scope of this machine is very broad. If you need to package other samples, you can contact our customer service.

**Machine Pictures:** 