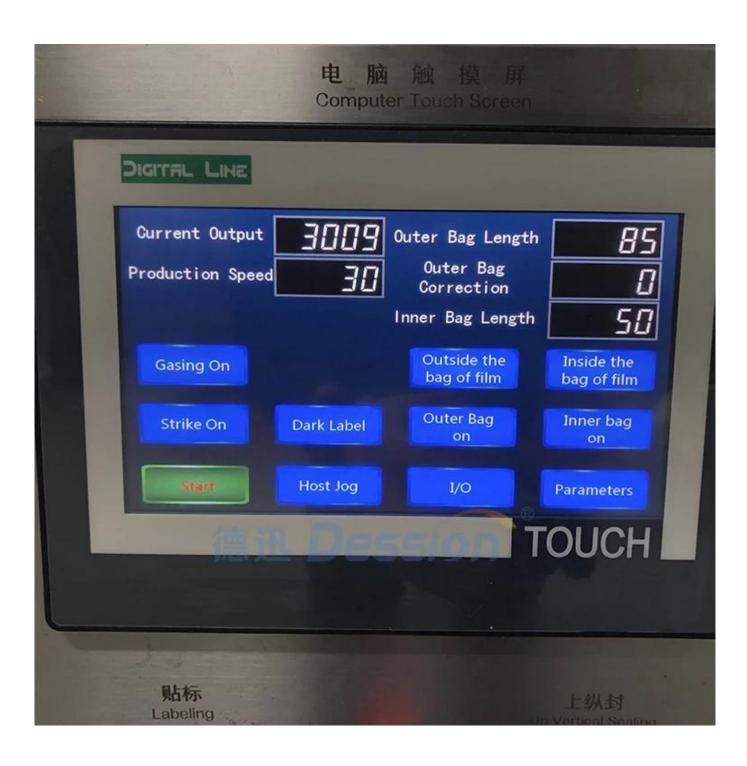

# **Machine Characteristics**

1[Imported PLC full computer control system, color touch screen, easy to operate, intuitive and efficient.

2[Impoted servo film transport system, imported color code sensor, accurate positioning,

6 Optional English or other languages screen display, easy and simple operation. Both packaging speed and bag length can be set with one click.

7 All machines have CE certification and ROSH certificate.