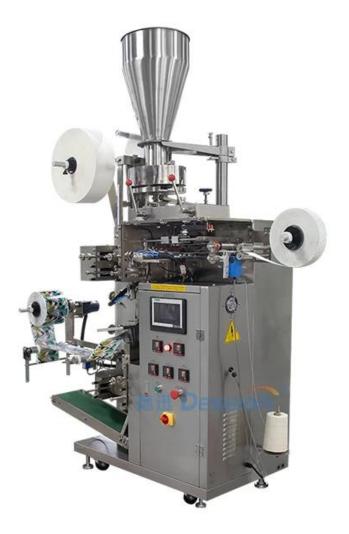

Dear customer, although the details you see now are a single sample display, the scope of this machine is very broad. If you need to package other samples, you can contact our customer service.

**Machine Pictures:** 

# **Machine Characteristics**

1[Imported PLC full computer control system, color touch screen, easy to operate, intuitive and efficient.

2[Impoted servo film transport system, imported color code sensor, accurate positioning,

excellent overall performance and beautiful packaging.

3 A variety of automatic alarm protection functions to minimize losser.

4[Flat cutting, pattern cutting, linking cutting can be realized by changing the tools; easy operation with smooth bags. 5[Bag-making equipment can be changed according to specific requirement of customers and products.

6 Optional English or other languages screen display, easy and simple operation. Both packaging speed and bag length can be set with one click.

7 All machines have CE certification and ROSH certificate.