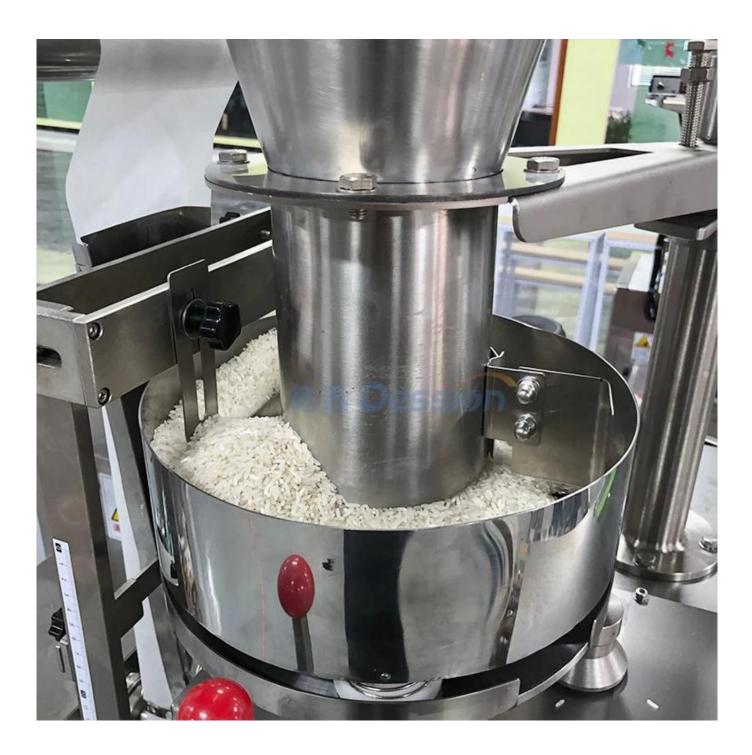

### **Product Description**

This packaging machine is suitable for tea packaging. Such as bulk tea, herbal tea, health tea, scented tea and other inner and outer bags One-time packaging. It can automatically complete bag-making, measuring, blanking, sealing, cutting, counting, and printing batch number according to customer requirements

Dear customer, although the details you see now are a single sample display, the scope of this machine is very broad. If you need to package other samples, you can contact our customer service.

**Machine Pictures:** 