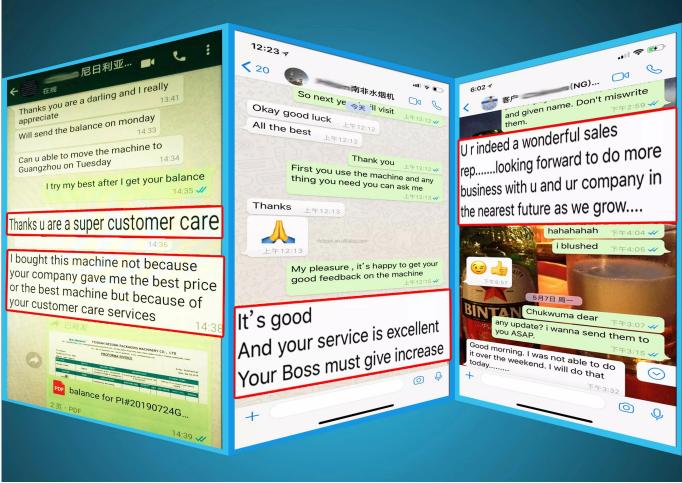

### Our advantages:

Dession has a professional team to provide customers with various packaging solutions.

Fully understanding the needs of customers, engineers design the most suitable solution.

We have our own processing and assembly workshop and quality inspection and debugging process to ensure the quality of the machine.