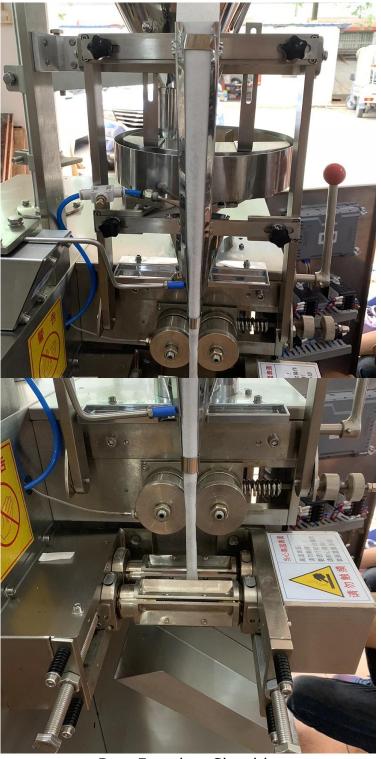

#### **Details of the machine**

Front side of snus packing machine

Side of snus packing machine view

Volumetric Cup Metering

Film Roll & Position Sensor

Bag Forming Shoulder

Bag Sealing & Cutting Bar