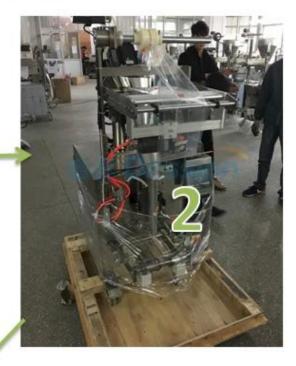

#### **Details of the machine**

Front side of snus packing machine

Side of snus packing machine view

Volumetric Cup Metering

Film Roll & Position Sensor

Bag Forming Shoulder

Bag Sealing & Cutting Bar