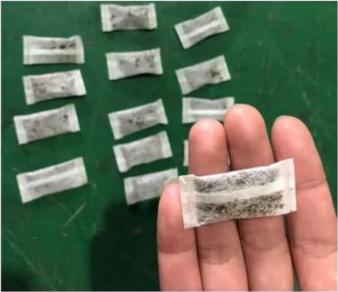

## **Application:**

For granules of snus or packing of bolus of snus in sachet.