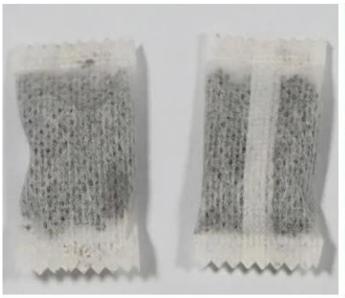

## **Application:**

For granules of snus or packing of bolus of snus in sachet.