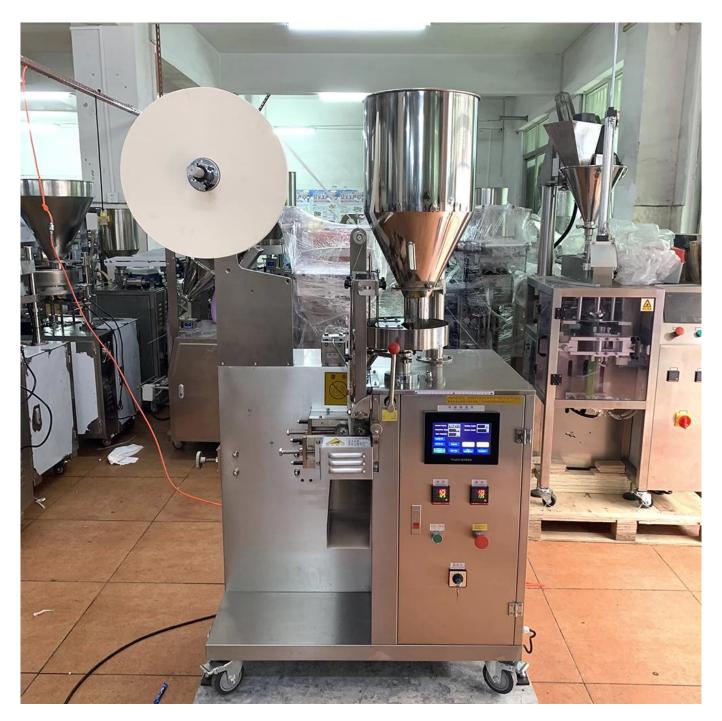

#### **Details of the machine**

Front side of snus packing machine

Side of snus packing machine view

Volumetric Cup Metering

Film Roll & Position Sensor

Bag Forming Shoulder

Bag Sealing & Cutting Bar