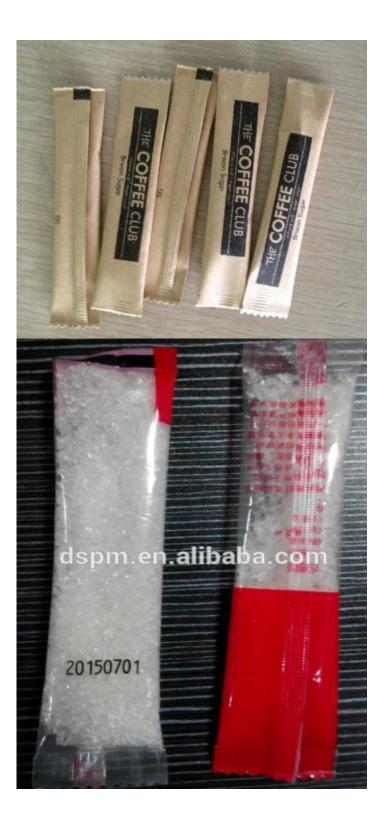

### Application

**Dession vertical packaging machine** widely applied for food, industries, chemicals, granules, nuts, corns, popcorns, seeds, dried, desiccant, rice, tea, coffee, candies, shrimp bars and etc.

## Package Materials

Packaging material can be PE/polyethylene,PE/aluminum plating, pet/PE, pp, and other heat

#### sealing packaging materials, etc. (Film thickness: 4C - 12C)