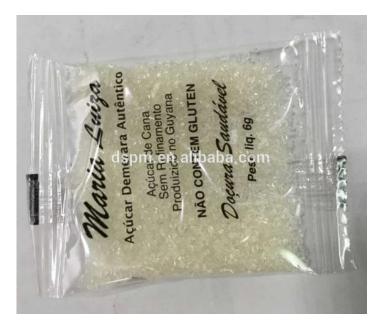

### Application

**Dession vertical packaging machine** widely applied for food, industries, chemicals, granules, nuts, corns, popcorns, seeds, dried, desiccant, rice, tea, coffee, candies, shrimp bars and etc.

## Package Materials

Packaging material can be PE/polyethylene,PE/aluminum plating, pet/PE, pp, and other heat

#### sealing packaging materials, etc. (Film thickness: 4C - 12C)