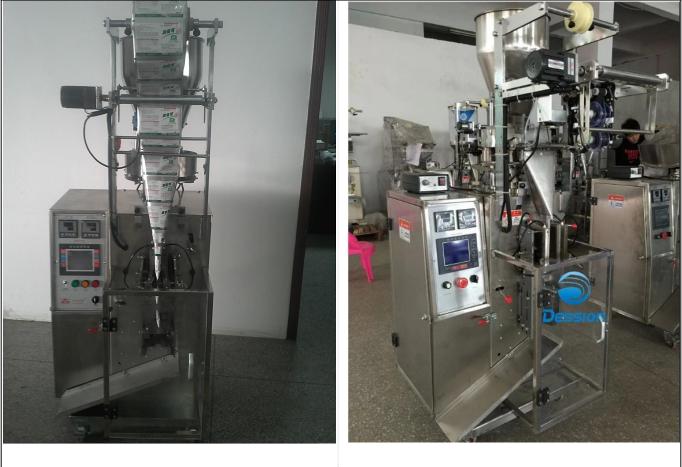

### **Machine Details**

FRONT OF THE MACHINE

LEFT SIDE OF THE MACHINE

Dession automatic packaging machine

Same 304# stainless steel material, Our Dession, offer you 360° different surface treatment

#### **Function and Characteristics**

| 1. | Food grade all stainless steel struction is compact and stable performance.                                   |  |  |  |
|----|---------------------------------------------------------------------------------------------------------------|--|--|--|
| 2. | PLC touch screen, step motor control, easy and accurate to set the bag length.                                |  |  |  |
| 3. | Rolled cup filler device can adjust packaging capacity during the running,improve productivity.               |  |  |  |
| 4. | The machine completes the whole procedure of filling,bagging,date<br>printing,charging(exhausting) automatic. |  |  |  |
| 5. | Optional device:Linked-bags device,date printer device,punching hole device,gas filling device.etc            |  |  |  |