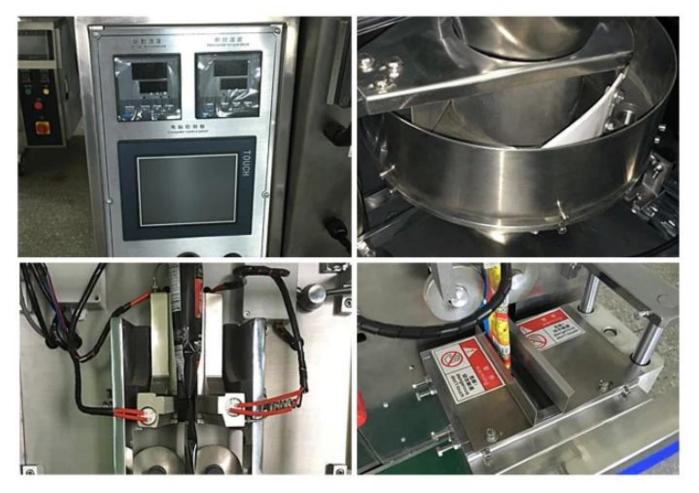

#### **Function and Characteristics**

| 1. | Food grade all stainless steel struction is compact and stable performance.                                   |  |  |  |
|----|---------------------------------------------------------------------------------------------------------------|--|--|--|
| 2. | PLC touch screen, step motor control, easy and accurate to set the bag length.                                |  |  |  |
| 3. | Rolled cup filler device can adjust packaging capacity during the running,improve productivity.               |  |  |  |
| 4. | The machine completes the whole procedure of filling,bagging,date<br>printing,charging(exhausting) automatic. |  |  |  |
| 5. | Optional device:Linked-bags device,date printer device,punching hole device,gas filling device.etc            |  |  |  |

### **Machine Details**

FRONT OF THE MACHINE

LEFT SIDE OF THE MACHINE

Dession automatic packaging machine

Same 304# stainless steel material, Our Dession, offer you 360° different surface treatment