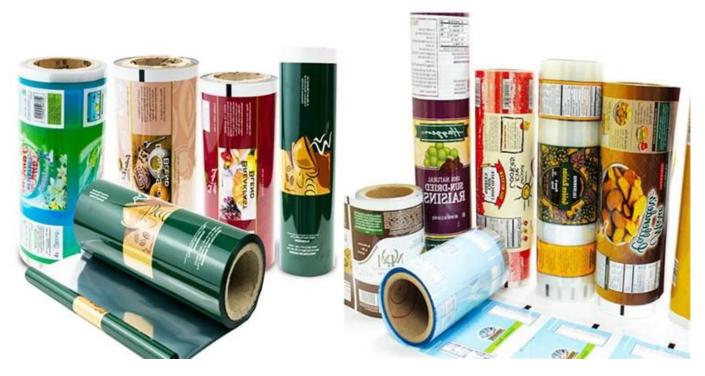

## Package Materials

Packaging material can be PE/polyethylene,PE/aluminum plating, pet/PE, pp, and other heat

#### sealing packaging materials, etc. (Film thickness: 4C - 12C)