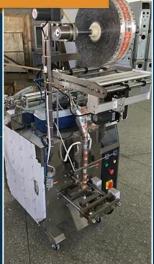

# Automatic sugar sachet granule packing machine

#### **Function and Characteristics**

| 1. | Food grade all stainless steel struction is compact and stable performance.                                   |  |  |  |
|----|---------------------------------------------------------------------------------------------------------------|--|--|--|
| 2. | PLC touch screen, step motor control, easy and accurate to set the bag length.                                |  |  |  |
| 3. | Rolled cup filler device can adjust packaging capacity during the running,improve productivity.               |  |  |  |
| 4. | The machine completes the whole procedure of filling,bagging,date<br>printing,charging(exhausting) automatic. |  |  |  |
| 5. | Optional device:Linked-bags device,date printer device,punching hole device,gas filling device.etc            |  |  |  |

### **Machine Details**

FRONT OF THE MACHINE

LEFT SIDE OF THE MACHINE

Dession automatic packaging machine

Same 304# stainless steel material, Our Dession, offer you 360° different surface treatment