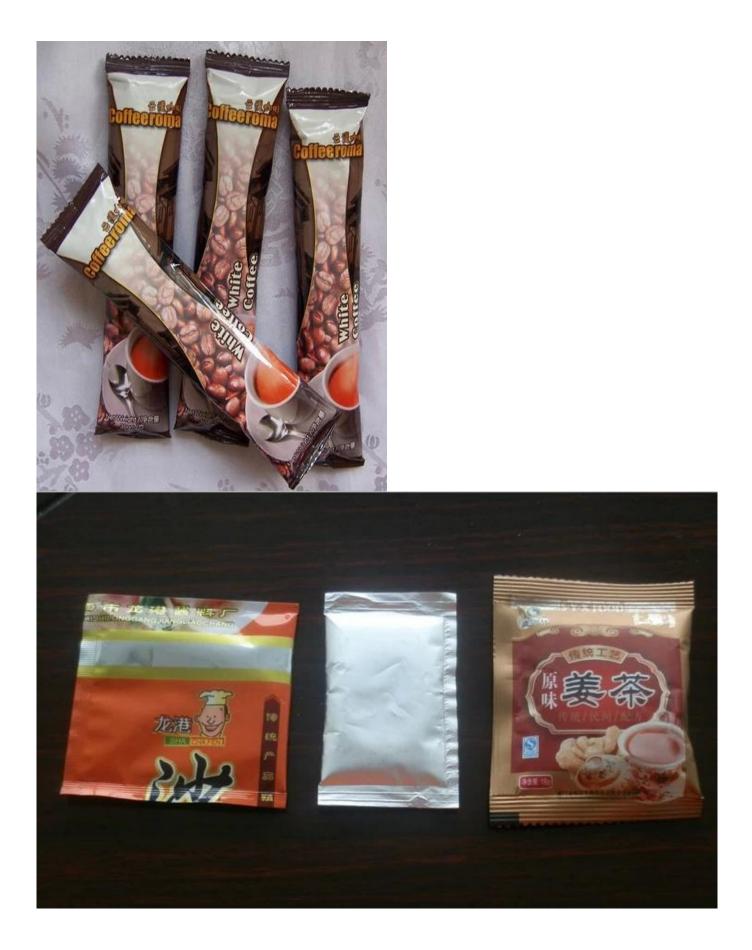

### Application

**Dession vertical packaging machine** widely applied for food, industries, chemicals, granules, nuts, corns, popcorns, seeds, dried, desiccant, rice, tea, coffee, candies, shrimp bars and etc.

## Package Materials

Packaging material can be PE/polyethylene,PE/aluminum plating, pet/PE, pp, and other heat

#### sealing packaging materials, etc. (Film thickness: 4C - 12C)