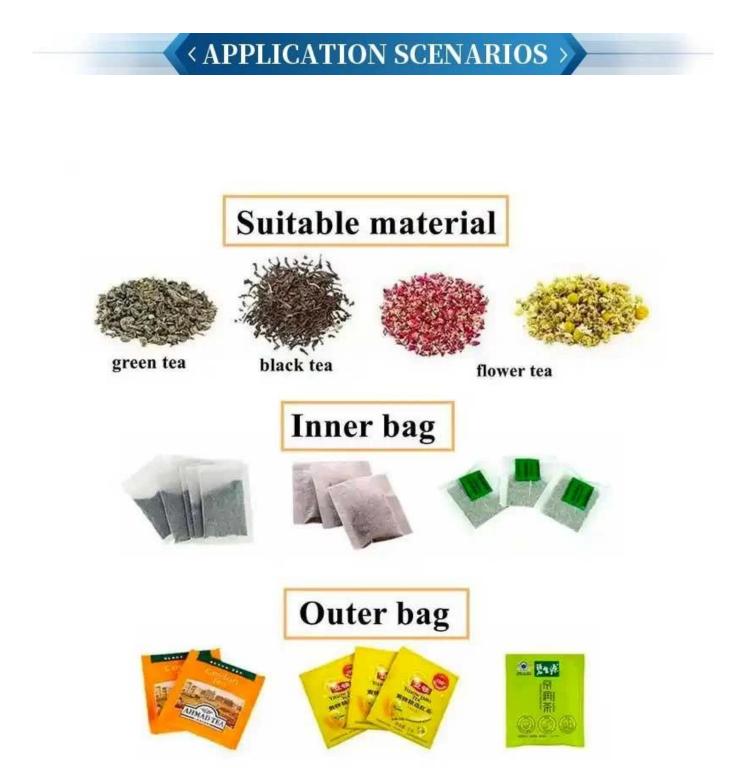

Automatic tea packaging machinery manufacturers

<

**INTRODUCE** 

Automatic tea packaging machinery manufacturers is a kind of automatic tea bag machine for packing tea and similar herbs. It makes dual teabags

with drawing lines and tags. The envelope is sealed and packed with paper/polyethylene film, fresh-keeping and damp-proofing. The main characteristic of this equipment is that the size of the inner bag and outer bag can be adjusted.