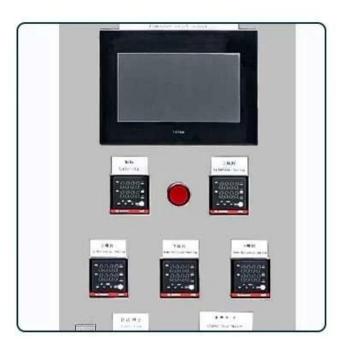

# 06 CONTROL PANEL

Intelligent control panel, easy to operate, precise control, safe and convenient

## < MACHINE ADVANTAGES >

1. Smart touch screen operation, PLC programmable controller, high precision, performance and stability.

2. PLC control, drive stepper motor to control the bag length, stable performance and accurate positioning to realize smooth production and good bag quality.