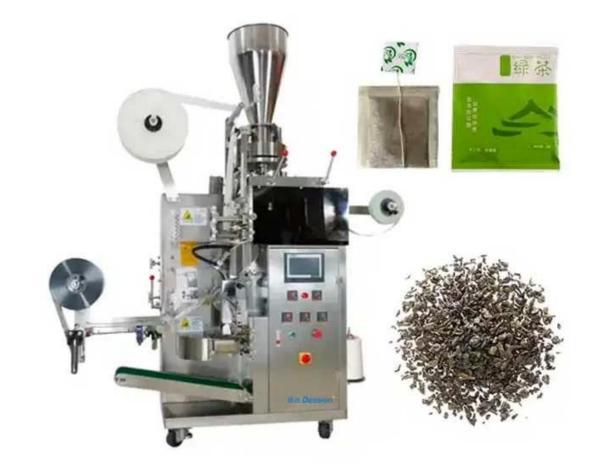

Automatic tea packaging machinery manufacturers

<

**INTRODUCE** 

Automatic tea packaging machinery manufacturers is a kind of automatic tea bag machine for packing tea and similar herbs. It makes dual teabags

with drawing lines and tags. The envelope is sealed and packed with paper/polyethylene film, fresh-keeping and damp-proofing. The main characteristic of this equipment is that the size of the inner bag and outer bag can be adjusted.