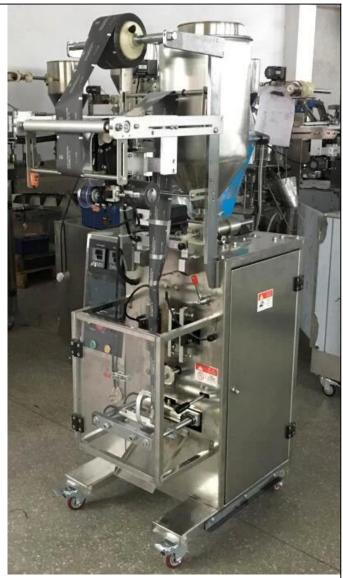

## **Machine Details**

RIGHT SIDE OF THE MACHINE

Same 304# stainless steel material, Our Dession, offer you 360° different surface treatment