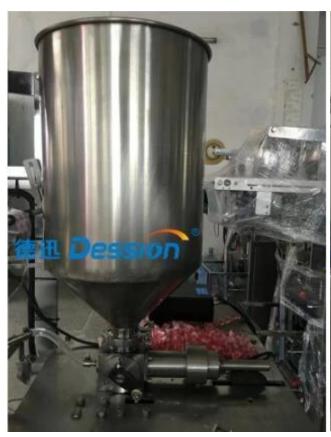

#### **Function and Characteristics**

- 1. Food grade all stainless steel struction is compact and stable performance.
- 2. PLC touch screen, step motor control, easy and accurate to set the bag length.
- Pump metering device can adjust packaging capacity during the running, improve productivity.
- 4. The machine completes the whole procedure of filling,bagging,date printing,charging(exhausting) automatic.
- Optional device:Linked-bags device,date printer device,punching hole device,gas filling device.etc

# **Application**

Dession small Liquid / Sauce / Pasty Filling Packaging machine

widely applied for food, Medicine, chemical liquid products such as Ketchup, flavoring, Sauce, Pasty, Shampoo, cream, body wash liquid and so on.