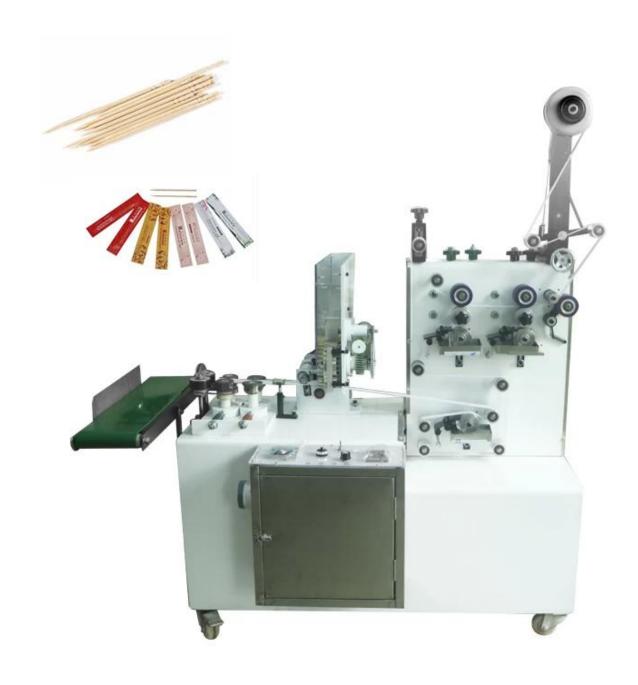

# Automatic toothpick packing machine with paper film bag

## **Product Application and Bag Type**

Dession automatic toothpick packaging machine specializing in the production of paper based toothpick packing machine, it has a high speed (400 - 600 pieces per minutes). High efficiency. Good stability. Can be single and double support. Single and double head. Packaging paper thickness required Min. 28 grams to 100 grams. OPP film also available. Packaging is fully automated.. Household electricity frequency control .220 volts. Power 0.37 kw.

### **Machine Photos**