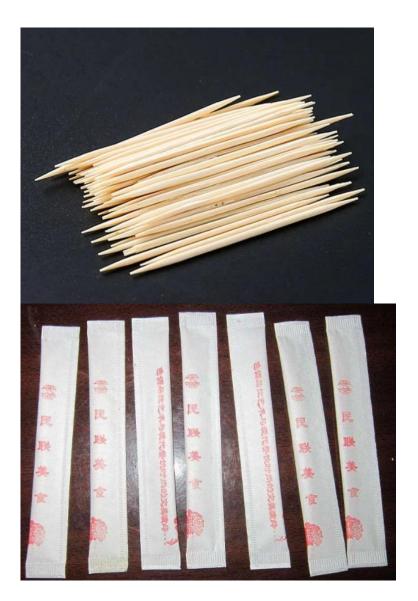

# Automatic toothpick packing machine with paper film bag

## **Product Application and Bag Type**

Dession automatic toothpick packaging machine specializing in the production of paper based toothpick packing machine, it has a high speed (400 - 600 pieces per minutes). High efficiency. Good stability. Can be single and double support. Single and double head. Packaging paper thickness required Min. 28 grams to 100 grams. OPP film also available. Packaging is fully automated.. Household electricity frequency control .220 volts. Power 0.37 kw.