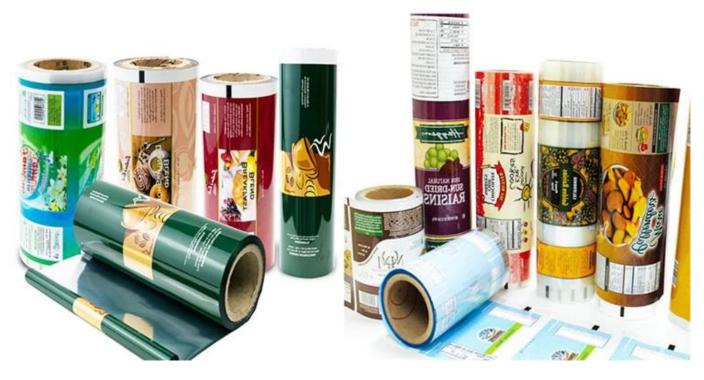

## **Package Materials**

Packaging material can be PE/polyethylene,PE/aluminum plating, pet/PE, pp, and other heat sealing packaging materials, etc. (Film thickness: 5C - 12C)