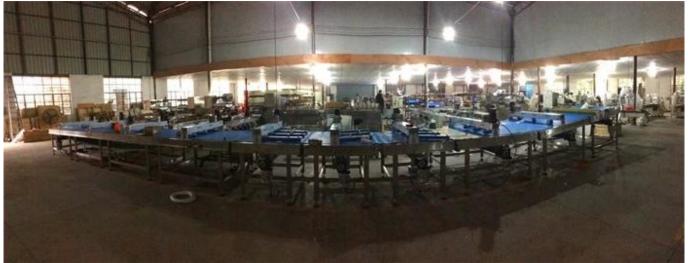

# Automatic waffle cookies packing machine line

### **Function and Characteristics**

| 1. | Efficient: Bag - making, filling, sealing, cutting, heating, date / lot number achieved in one time;  |
|----|-------------------------------------------------------------------------------------------------------|
| 2. | Intelligent: Packing speed and bag length can be set through the screen without part changes;         |
| 3. | Profession: Independent temperature controller with heat balance enables different packing materials; |
| 4. | Characteristic: Automatic stop function, with safe operation and saving the film;                     |
| 5. | Convenient: Low loss, labor saving, easy for operation and maintenance.                               |

## **Machine Details**



#### FRONT OF THE MACHINE



### **BEHIND THE MACHINE**



LOCAL AREA OF THE MACHINE

LOCAL AREA OF THE MACHINE

#### **Dession horizontal packaging machine**



Same <u>304#</u> stainless steel material, Our Dession, offer you <u>360°</u> different surface treatment

Application

**Dession Horizontal Pillow plastic fittings packaging machine** widely applied for various kinds of regular objects like food, medicine, daily appliances, cosmetic,metals, industrial parts, boxes, trays, toys and etc.

#### ×

## **Package Materials**

Packaging material can be PE/polyethylene,PE/aluminum plating, pet/PE, pp, and other heat sealing packaging materials, etc. (Film thickness: 5C - 12C)



# Packaging & Shipping

#### Packaging:

To ensure safety of packaging machinery, we customize wooden boxes