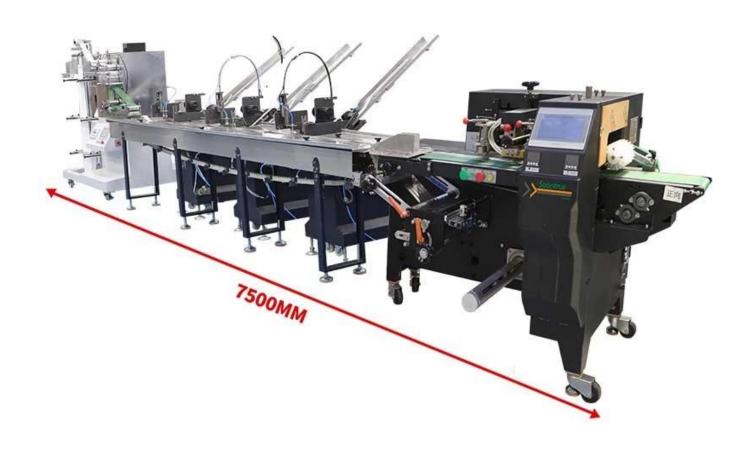

## < MACHINE DETAIL MARKINGS >

01

# Tissue folding machine

Tissues are folded, cut and conveyed onto a conveyor belt

## **Chopstick feeder**

Automatic sorting and delivery of chopsticks to the conveyor belt

02

03

## Toothpick/ cutlery spoon feeder

Automatically feed cutlery, spoons and toothpicks onto conveyor belts

## Horizontal packaging machine

Pack the sorted materials into finished products

04