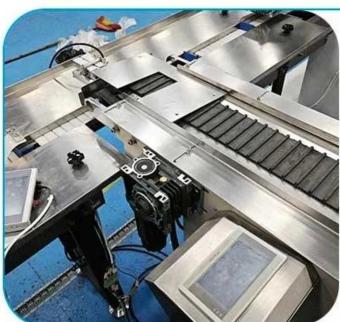

## < MACHINE DETAIL MARKINGS >

01

# Tissue folding machine

Tissues are folded, cut and conveyed onto a conveyor belt