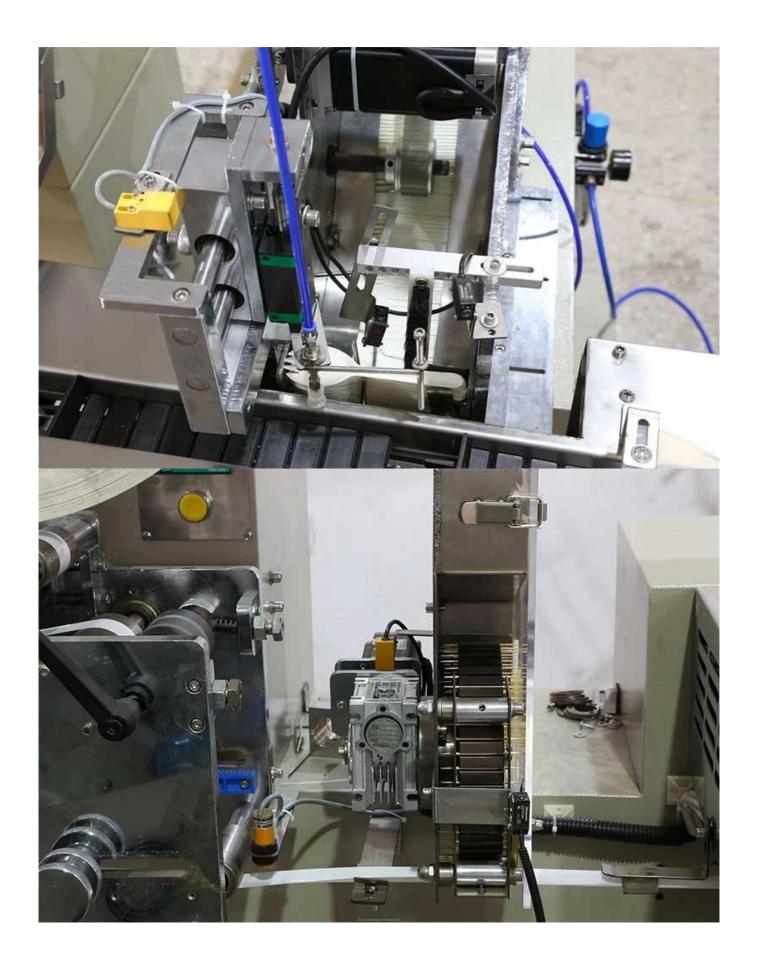

on digitally, extra accuracy.
- 5. PID controls temperature independently which is more suitable for packing different materials.
- 6. Positioned stop function, without sticking knife or wasting film.

- 7. Simple driving system, reliable working, convenient maintenance.
- 8. All control is realized through software, easy for function adjusting, and technical upgrades.



## < MACHINE DETAIL MARKINGS >



01

# Tissue folding machine

Tissues are folded, cut and conveyed onto a conveyor belt





## **Chopstick feeder**

Automatic sorting and delivery of chopsticks to the conveyor belt

02

03

## Toothpick/ cutlery spoon feeder

Automatically feed cutlery, spoons and toothpicks onto conveyor belts





## Horizontal packaging machine

Pack the sorted materials into finished products

04





## **COMPANY PROFILE**





#### FOSHAN DESSION PACKAGING MACHINERY CO., LTD.

Foshan Dession Packaging Machinry o, Ltd. is ocated in China Machinery Center, Nanhai District,-Foshan city, Dession is a collection of research and-development,manufacturing, ales and ater-sales service in one of the high-tech enterprises, It has the self-import and export rights.DE newsleter focusing orproduction and research and development, all kinds of bag packaging machine, filling machine, and the research and development and manufacture oiautomatic packapine line.with superior performance advanced technoley,easy operation. easy maintenance.safe, durable widely used in puffed food. snacfood,frozen food, agricultural and sideline products, medicine, chemical prodiand otherfields-to meetthe needs of cus