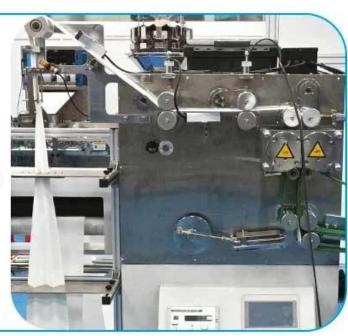

# Tissue folding machine

Tissues are folded, cut and conveyed onto a conveyor belt