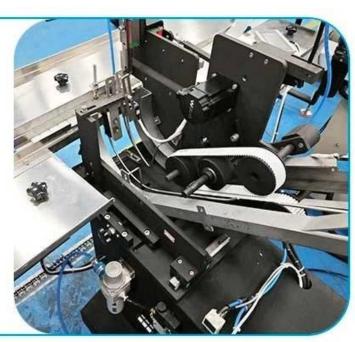

## **Chopstick feeder**

Automatic sorting and delivery of chopsticks to the conveyor belt

02

03

## Toothpick/ cutlery spoon feeder

Automatically feed cutlery, spoons and toothpicks onto conveyor belts