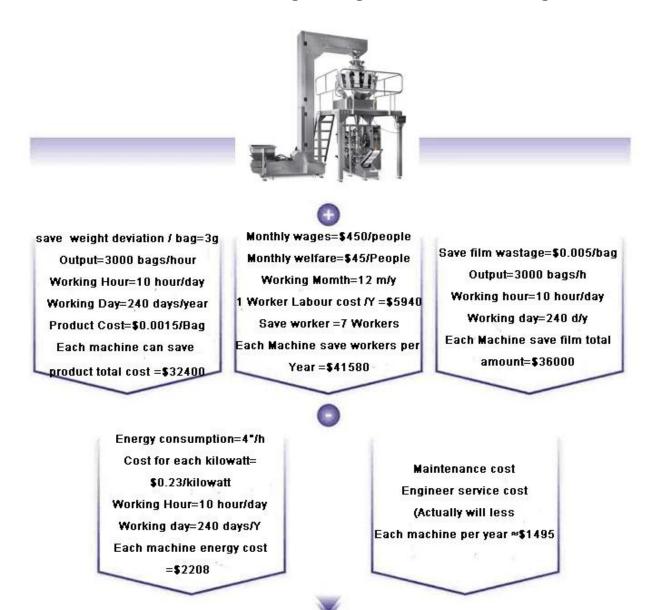

#### Beef Bll Pouch Vertical Packing Filling Machine with Weigher Check

Using our machine total cost around=\$106,277

## packing filling machine , pouch packing machine , vertical packing machine Weighing Heads Function and Characteristic

| 1 | Program recovery function can reduce operation failures.                     |
|---|------------------------------------------------------------------------------|
| 2 | No products auto pause function can improve weighing stabiltiy and accuracy. |
| 3 | High-precision digital loadcell.                                             |
| 4 | User-friendly help menu in touchscreen contributes to easy operation.        |
| 5 | 100 programs capactiy can meet various weighing requirement.                 |

- 6 | 15 languages available for global markets.
- 7 Linear amplitude can be adjusted independently.