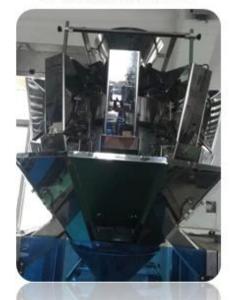

### **Machine Photos**

## packing filling machine , pouch packing machine , vertical packing machine Weighing Heads Function and Characteristic

| 1 | Program recovery function can reduce operation failures.                     |
|---|------------------------------------------------------------------------------|
| 2 | No products auto pause function can improve weighing stabiltiy and accuracy. |
| 3 | High-precision digital loadcell.                                             |
| 4 | User-friendly help menu in touchscreen contributes to easy operation.        |
| 5 | 100 programs capactiy can meet various weighing requirement.                 |