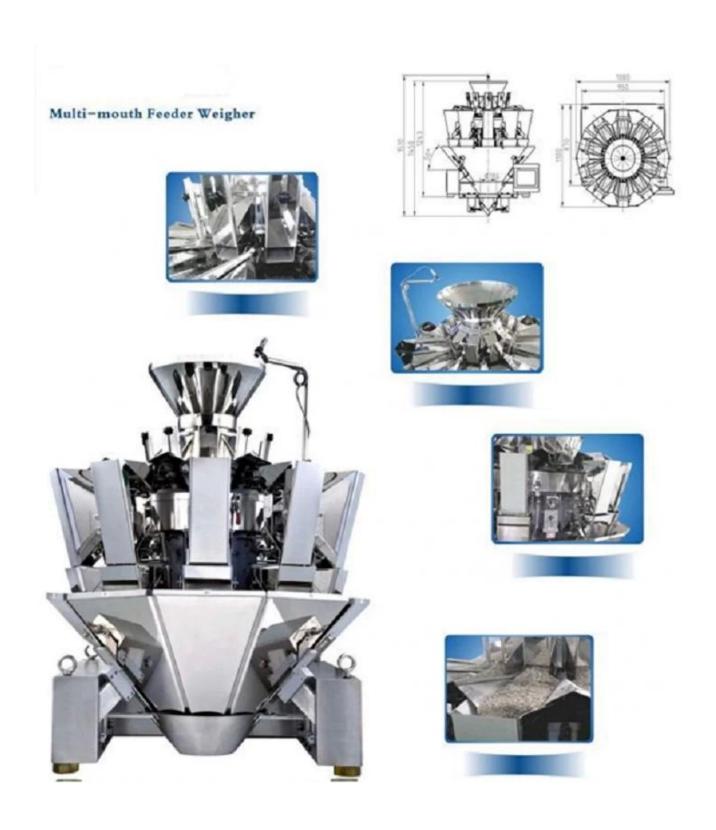

## packing filling machine , pouch packing machine , vertical packing machine Weighing Heads Function and Characteristic

| 1 | Program recovery function can reduce operation failures.                     |
|---|------------------------------------------------------------------------------|
| 2 | No products auto pause function can improve weighing stabiltiy and accuracy. |
| 3 | High-precision digital loadcell.                                             |
| 4 | User-friendly help menu in touchscreen contributes to easy operation.        |
| 5 | 100 programs capactiy can meet various weighing requirement.                 |

- 6 | 15 languages available for global markets.
- 7 Linear amplitude can be adjusted independently.