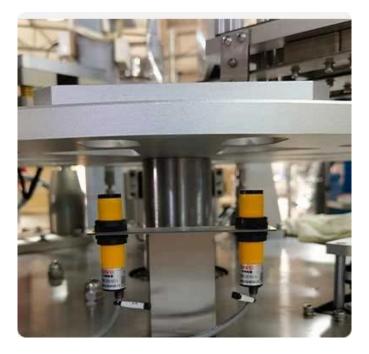

# < MACHINE DETAIL MARKINGS >

## **Electric eye device**

There will be no filling when there is no cup, and an alarm will sound.