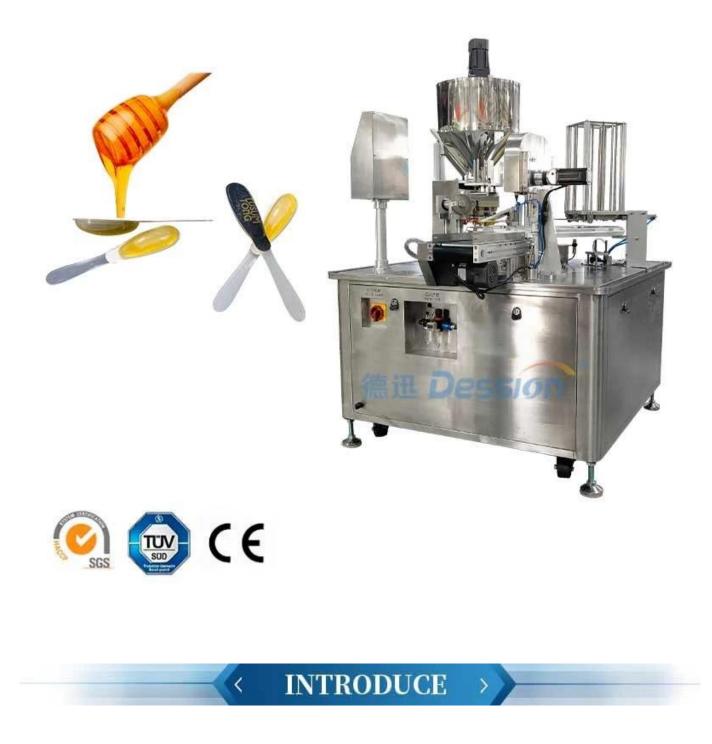

Boost Your Production Line with Factory-Direct Liquid Honey Spoon Filling and Wrapping Machine from China

The whole body of the machine is made of stainless steel. It is suitable for

packing honey spoon, can automatically complete filling, lid feeding, sealing and spoons output. The machine has many advantages, such as intelligent digital temperature control system, with high seal strength, good sealing effect, low failure rate. It is the preferred business automation production product.

# < APPLICATION SCENARIOS >