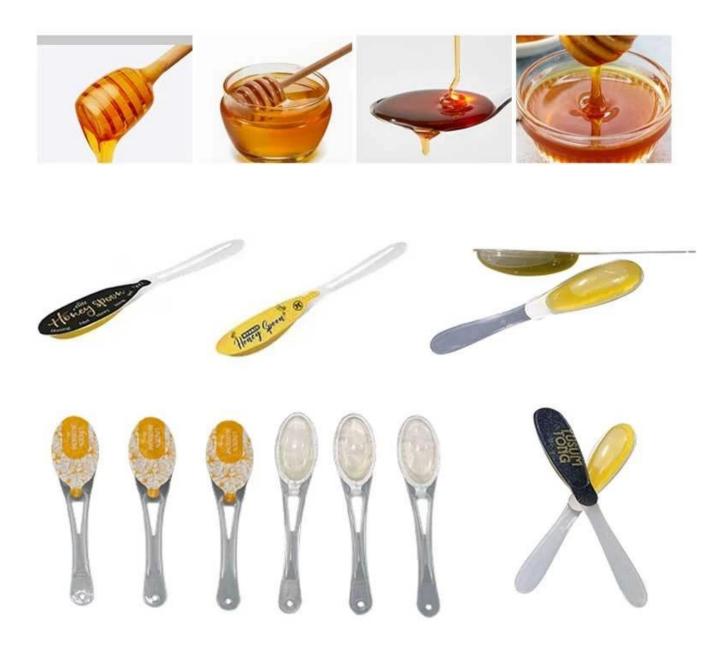

Boost Your Production Line with Factory-Direct Liquid Honey Spoon Filling and Wrapping Machine from China





The whole body of the machine is made of stainless steel. It is suitable for

packing honey spoon, can automatically complete filling, lid feeding, sealing and spoons output. The machine has many advantages, such as intelligent digital temperature control system, with high seal strength, good sealing effect, low failure rate. It is the preferred business automation production product.

# < APPLICATION SCENARIOS >



# < MACHINE ADVANTAGES >

1. Digital screen display with numerical setting and flexible operation.

2. Imported PLC control system and color touching screen, easy operation.

3. Imported film driving system and color sensor enable accurate position.

4. PID independent control of temperature, more suitable for different packaging material.

- 5. Multiple automatic alarming functions, maximum deduction the loss.
- 6. Dual encoders enable more stable performance.



# < MACHINE DETAIL MARKINGS >







#### **Spoon Film Heat Sealing Device**

The honey spoon heat sealing device controlled by the intelligent temperature control system can set the temperature according to the material of the film, and perfectly complete the sealing process of the capsule.



**Pneumatic Metering Filling**