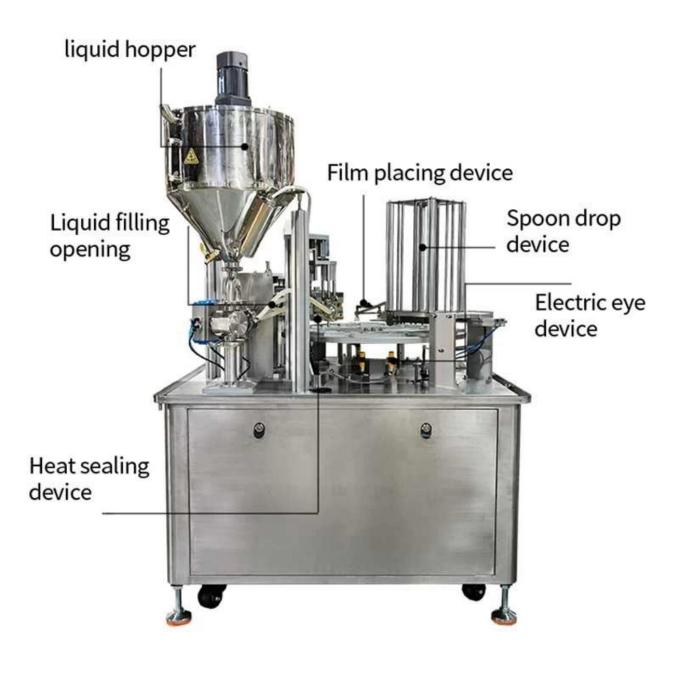

# < MACHINE DETAIL MARKINGS >

#### **Spoon Film Heat Sealing Device**

The honey spoon heat sealing device controlled by the intelligent temperature control system can set the temperature according to the material of the film, and perfectly complete the sealing process of the capsule.

**Pneumatic Metering Filling** 

## Device

The customized high-precision pneumatic metering and filling device has a special retraction device to ensure the accuracy of honey metering and filling. The range of filling can be set on the machine, and the operation is simple.

## **Electric eye device**

There will be no filling when there is no cup, and an alarm will sound.

### Automatic spoon dropping system

Mainly completed by the pneumatic device, the system consists of pneumatic components, Storage spoon rack and other components; by the template to stop when the signal is sent to the bottom at the same time the suction spoon synchronization control action to complete. Stable and efficient.