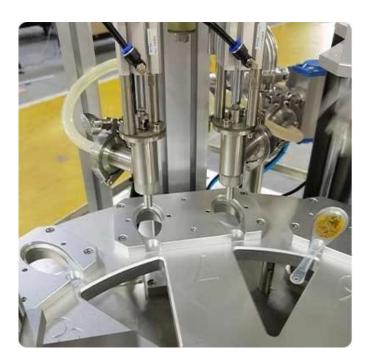

# < MACHINE DETAIL MARKINGS >

#### **Spoon Film Heat Sealing Device**

The honey spoon heat sealing device controlled by the intelligent temperature control system can set the temperature according to the material of the film, and perfectly complete the sealing process of the capsule.

**Pneumatic Metering Filling** 

## Device

The customized high-precision pneumatic metering and filling device has a special retraction device to ensure the accuracy of honey metering and filling. The range of filling can be set on the machine, and the operation is simple.