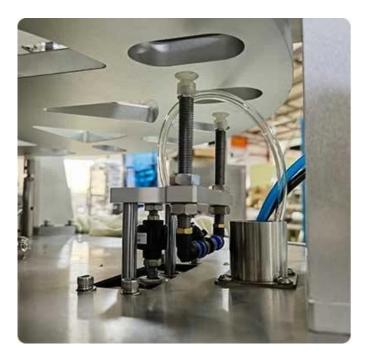

# < MACHINE DETAIL MARKINGS >

### Automatic spoon dropping system

Mainly completed by the pneumatic device, the system consists of pneumatic components, Storage spoon rack and other components; by the template to stop when the signal is sent to the bottom at the same time the suction spoon synchronization control action to complete. Stable and efficient.