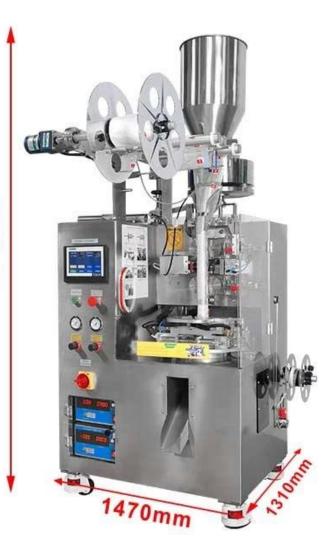

### MAIN TECHNICAL PARAMETERS

2110mm

Put the tea leaves into the The roller is accurate and stable, machine and stir them.

and the service life is long.

High production efficiency, smooth melt section and no burrs.

Simple operation of Chinese and English settings

**Application** 

Green tea triangle bag

**Product specification** 

| Model           | DS-T-C20            |
|-----------------|---------------------|
| Filling range   | 1-7g                |
| Packaging speed | 40-60 bags/min      |
| Inner bag size  | 80-300mm            |
| Outer bag size  | 60-200mm            |
| Machine size    | 1750*740*1950mm     |
| Label size      | L:20-24mm W:40-55mm |
| Machine power   | 220V / 50Hz / 3.7Kw |