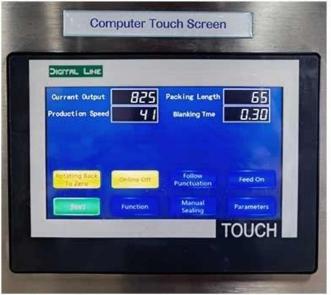

### MAIN TECHNICAL PARAMETERS

2110mm

Put the tea leaves into the The roller is accurate and stable, machine and stir them.

and the service life is long.

High production efficiency, smooth melt section and no burrs.

Simple operation of Chinese and English settings

**Application** 

Green tea triangle bag

**Product specification** 

| Model           | DS-T-C20            |
|-----------------|---------------------|
| Filling range   | 1-7g                |
| Packaging speed | 40-60 bags/min      |
| Inner bag size  | 80-300mm            |
| Outer bag size  | 60-200mm            |
| Machine size    | 1750*740*1950mm     |
| Label size      | L:20-24mm W:40-55mm |
| Machine power   | 220V / 50Hz / 3.7Kw |