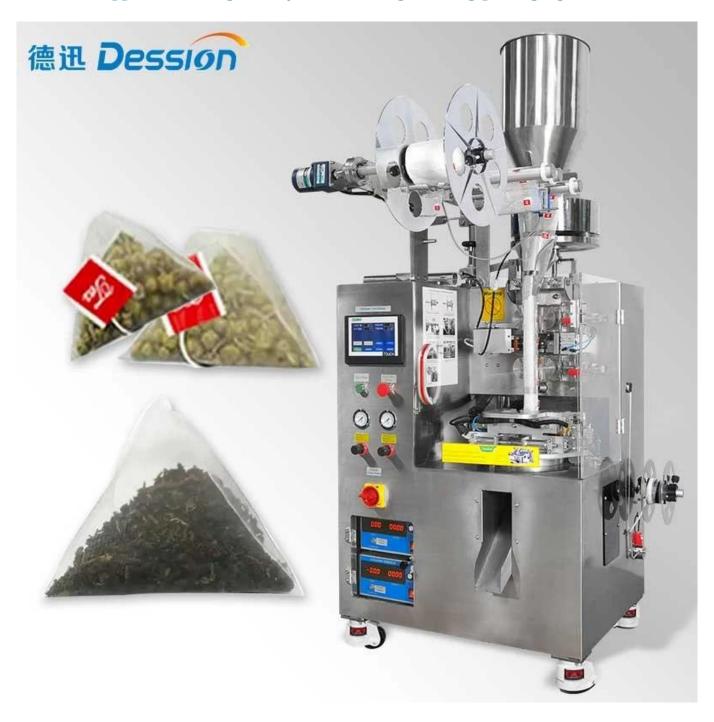

**CE Approved Triangular Nylon Inner Bag Tea Bag packaging Machine** 

**Detailed Images** 

### MAIN TECHNICAL PARAMETERS

2110mm

Put the tea leaves into the The roller is accurate and stable, machine and stir them.

and the service life is long.

High production efficiency, smooth melt section and no burrs.

Simple operation of Chinese and English settings

**Application** 

Green tea triangle bag

**Product specification** 

| Model           | DS-T-C20            |
|-----------------|---------------------|
| Filling range   | 1-7g                |
| Packaging speed | 40-60 bags/min      |
| Inner bag size  | 80-300mm            |
| Outer bag size  | 60-200mm            |
| Machine size    | 1750*740*1950mm     |
| Label size      | L:20-24mm W:40-55mm |
| Machine power   | 220V / 50Hz / 3.7Kw |