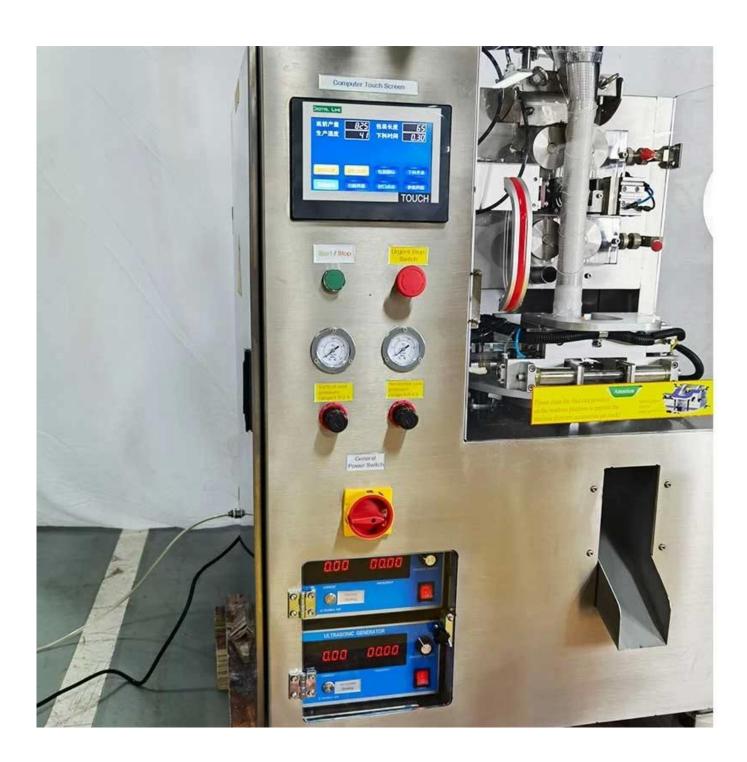

Simple operation of Chinese and English settings

**Application** 

Green tea triangle bag

**Product specification** 

| Model           | DS-T-C20            |
|-----------------|---------------------|
| Filling range   | 1-7g                |
| Packaging speed | 40-60 bags/min      |
| Inner bag size  | 80-300mm            |
| Outer bag size  | 60-200mm            |
| Machine size    | 1750*740*1950mm     |
| Label size      | L:20-24mm W:40-55mm |
| Machine power   | 220V / 50Hz / 3.7Kw |