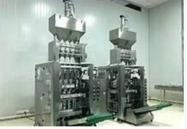

### MAIN TECHNICAL PARAMETERS

2110mm

Put the tea leaves into the The roller is accurate and stable, machine and stir them.

and the service life is long.

High production efficiency, smooth melt section and no burrs.

Simple operation of Chinese and English settings

**Application** 

Green tea triangle bag

**Product specification** 

| Model           | DS-T-C20            |
|-----------------|---------------------|
| Filling range   | 1-7g                |
| Packaging speed | 40-60 bags/min      |
| Inner bag size  | 80-300mm            |
| Outer bag size  | 60-200mm            |
| Machine size    | 1750*740*1950mm     |
| Label size      | L:20-24mm W:40-55mm |
| Machine power   | 220V / 50Hz / 3.7Kw |