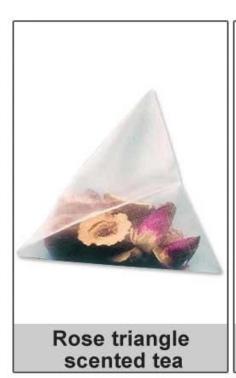

Simple operation of Chinese and English settings

**Application** 

Green tea triangle bag

**Product specification** 

| Model           | DS-T-C20            |
|-----------------|---------------------|
| Filling range   | 1-7g                |
| Packaging speed | 40-60 bags/min      |
| Inner bag size  | 80-300mm            |
| Outer bag size  | 60-200mm            |
| Machine size    | 1750*740*1950mm     |
| Label size      | L:20-24mm W:40-55mm |
| Machine power   | 220V / 50Hz / 3.7Kw |