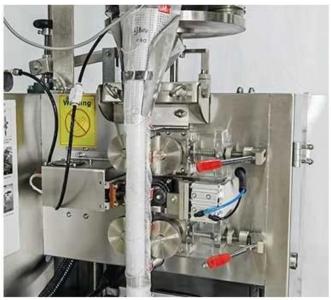

### MAIN TECHNICAL PARAMETERS

2110mm

Put the tea leaves into the The roller is accurate and stable, machine and stir them.

and the service life is long.

High production efficiency, smooth melt section and no burrs.