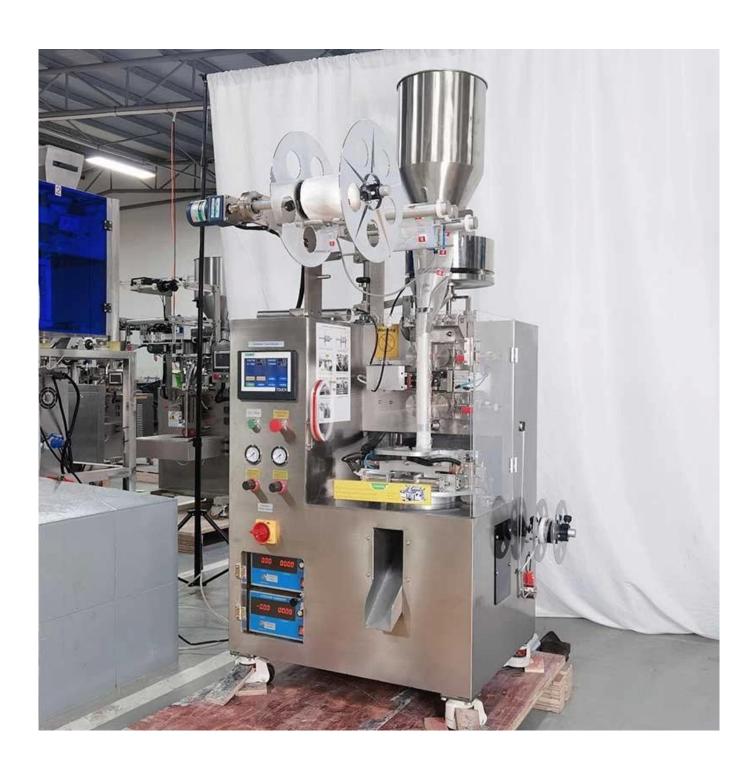

**CE Approved Triangular Nylon Inner Bag Tea Bag packaging Machine** 

**Detailed Images** 

### MAIN TECHNICAL PARAMETERS

2110mm

Put the tea leaves into the The roller is accurate and stable, machine and stir them.

and the service life is long.

High production efficiency, smooth melt section and no burrs.

Simple operation of Chinese and English settings

**Application** 

Green tea triangle bag

**Product specification** 

| Model           | DS-T-C20            |
|-----------------|---------------------|
| Filling range   | 1-7g                |
| Packaging speed | 40-60 bags/min      |
| Inner bag size  | 80-300mm            |
| Outer bag size  | 60-200mm            |
| Machine size    | 1750*740*1950mm     |
| Label size      | L:20-24mm W:40-55mm |
| Machine power   | 220V / 50Hz / 3.7Kw |