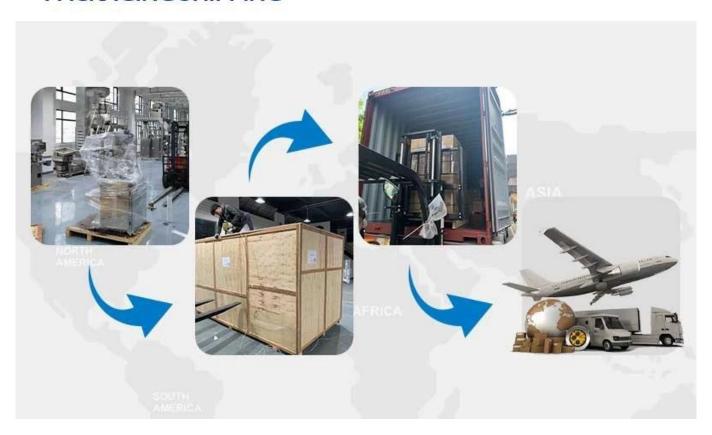

After acceptance by the customer, they are packed in international standard woodencases and shipped.

If customers have any questions during the use of the machine, we will answer them in time.

#### PACKAGING SHIPPING •

Upon receipt of payment , delivery date will be in 15-30 working days, By Air, by Sea or by Express (DHL etc)