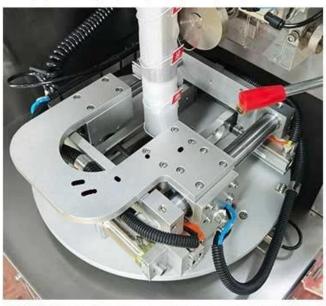

### MAIN TECHNICAL PARAMETERS

2110mm

Put the tea leaves into the The roller is accurate and stable, machine and stir them.

and the service life is long.

High production efficiency, smooth melt section and no burrs.