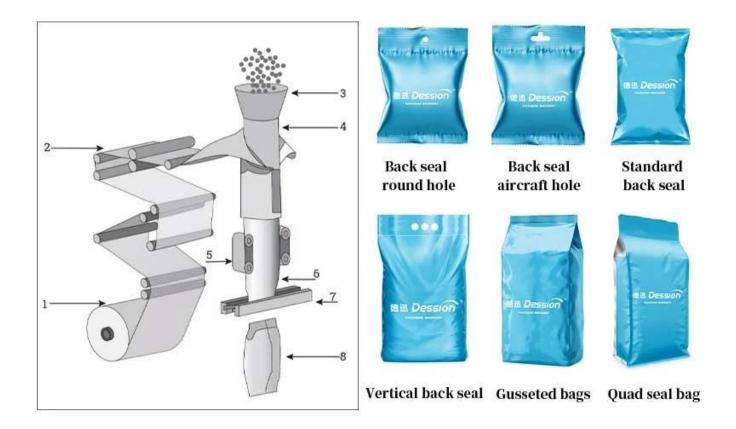

### **ROLL FILM**

Automatic film rolling, smooth film pulling without jamming, etc.

### MIDDLE SEAL

Heat sealing by heating, the seal is beautiful, tight and efficient

### **BAG FORMER**

Automatic bag making, lapel structure, smooth lapel, intelligent bag making

### HEAT SEAL CUT

Heat sealing and cutting, sealing can be customized according to needs.