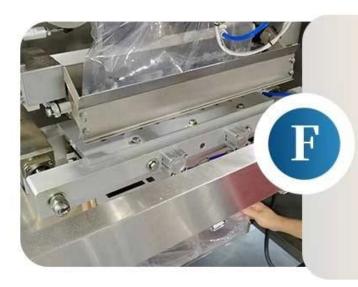

### HEAT SEAL CUT

Heat sealing and cutting, sealing can be customized according to needs.