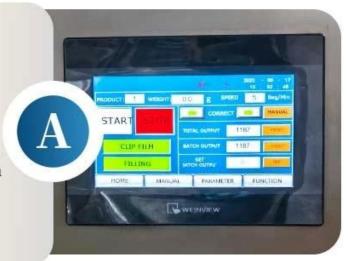

### TOUCH SCREEN

The touch screen can store parameters and adjust them at will, which is simple and convenient