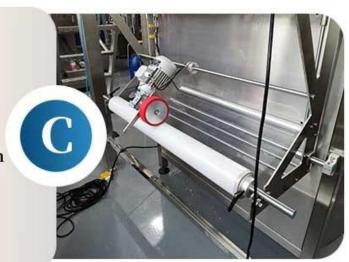

### **ROLL FILM**

Automatic film rolling, smooth film pulling without jamming, etc.