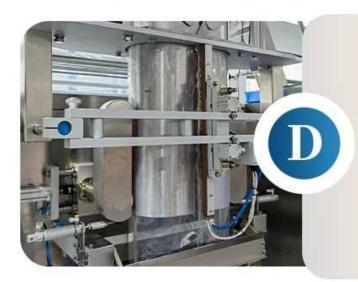

### MIDDLE SEAL

Heat sealing by heating, the seal is beautiful, tight and efficient