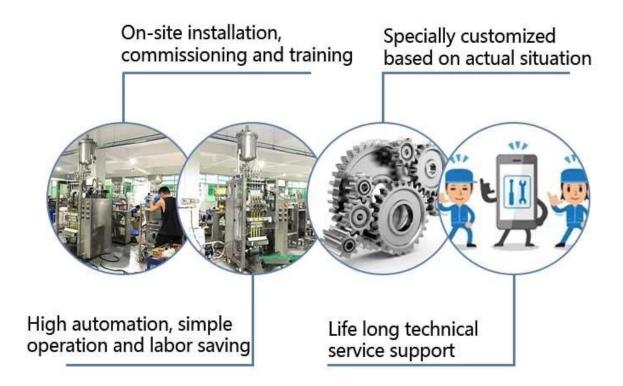

# Contact us 📉

Dession has a professional team to provide customers with various packaging solutions.

Fully understanding the needs of customers, engineers design the most suitable solution.

We have our own processing and assembly workshop and quality inspection and debugging process to ensure the quality of the machine.

After acceptance by the customer, they are packed in international standard woodencases and shipped. If customers have any questions during the use of the machine, we will answer them in time.