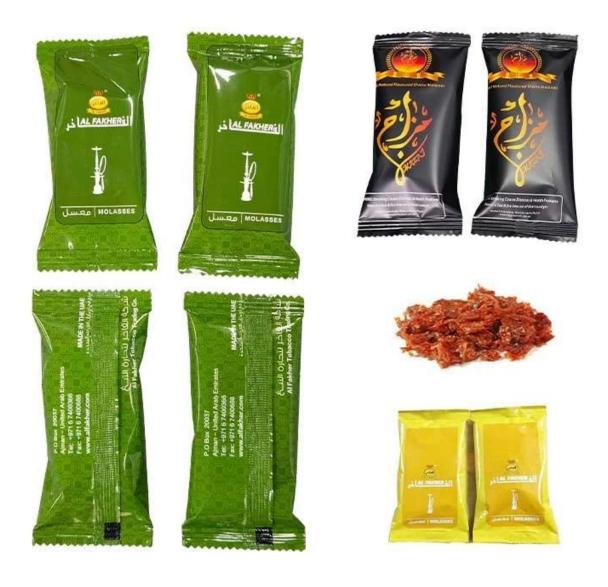

#### **Product Advantages**

- $1\ \mathrm{CE}$  certification: The machine has obtained CE certification, indicating that it meets the safety and quality standards set by the European Union.
- 2 Versatility: The machine can pack a variety of materials, including shisha tobacco paste, Arab shisha tobacco paste, and Turkey shisha tobacco paste, making it an ideal choice for manufacturers with diverse product lines.
- 3 Durable and low maintenance: The Vertical Shisha Tobacco Packing Machine is made of high-quality materials, which ensures its durability and reduces maintenance costs.
- 4 Customizable packaging: The machine can produce pouches of different sizes, ranging from 20g to 500g, and cut them into various shapes, providing flexibility for manufacturers to meet their customers'

#### needs.

5 User-friendly interface: The Vertical Shisha Tobacco Packing Machine is designed with a user-friendly interface that makes it easy to operate and monitor the packing process.

6 High efficiency: The Vertical Shisha Tobacco Packing Machine is designed to pack shisha tobacco at a rapid pace, which can significantly increase production efficiency and reduce labor costs.