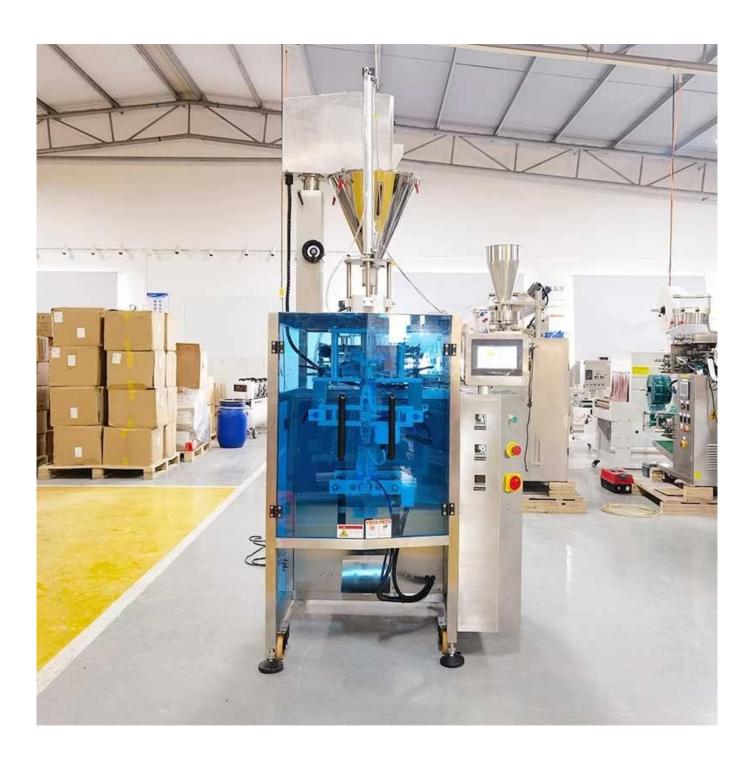

## China factory shampoo multi row packaging machine

**Detailed Images** 

**Application** 

#### **Product specification**

| Model           | DS-320SY                 |
|-----------------|--------------------------|
| Packaging range | 20-100g                  |
| Packing size    | L: 80-240mm W: 50-150mm  |
| Packing speed   | 10-25bags/min            |
| Machine Size    | (L)1185*(W)935*(H)1245mm |
| Machine Weight  | 450kg                    |
| Power           | 220V, 50HZ, 3.2KVA       |