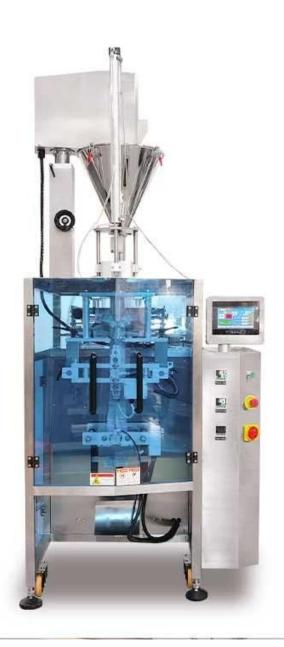

## China factory shampoo multi row packaging machine

**Detailed Images** 

**Application** 

#### **Product specification**

| Model           | DS-320SY                 |
|-----------------|--------------------------|
| Packaging range | 20-100g                  |
| Packing size    | L: 80-240mm W: 50-150mm  |
| Packing speed   | 10-25bags/min            |
| Machine Size    | (L)1185*(W)935*(H)1245mm |
| Machine Weight  | 450kg                    |
| Power           | 220V, 50HZ, 3.2KVA       |