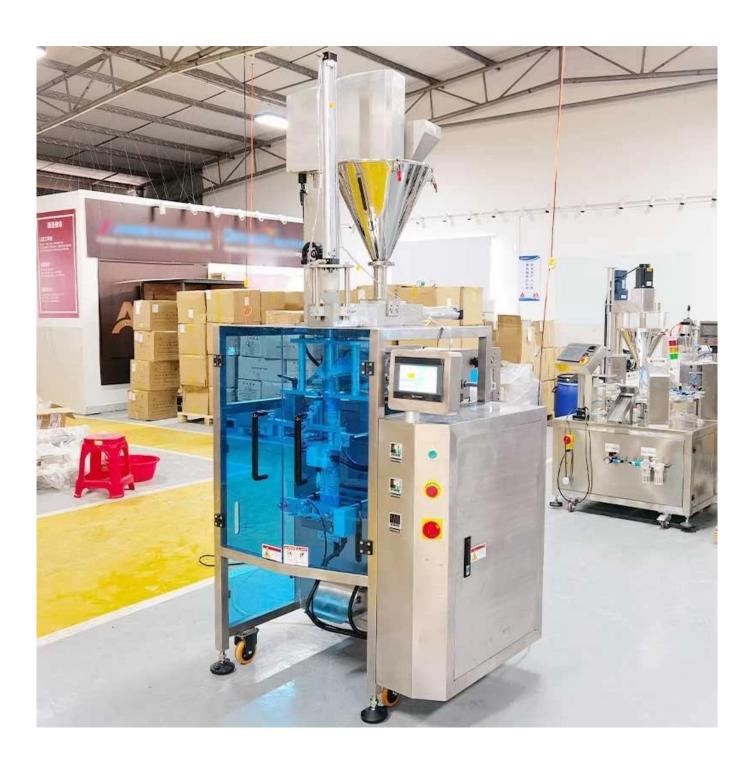

## China factory shampoo multi row packaging machine

**Detailed Images** 

**Application** 

#### **Product specification**

| Model           | DS-320SY                 |
|-----------------|--------------------------|
| Packaging range | 20-100g                  |
| Packing size    | L: 80-240mm W: 50-150mm  |
| Packing speed   | 10-25bags/min            |
| Machine Size    | (L)1185*(W)935*(H)1245mm |
| Machine Weight  | 450kg                    |
| Power           | 220V, 50HZ, 3.2KVA       |