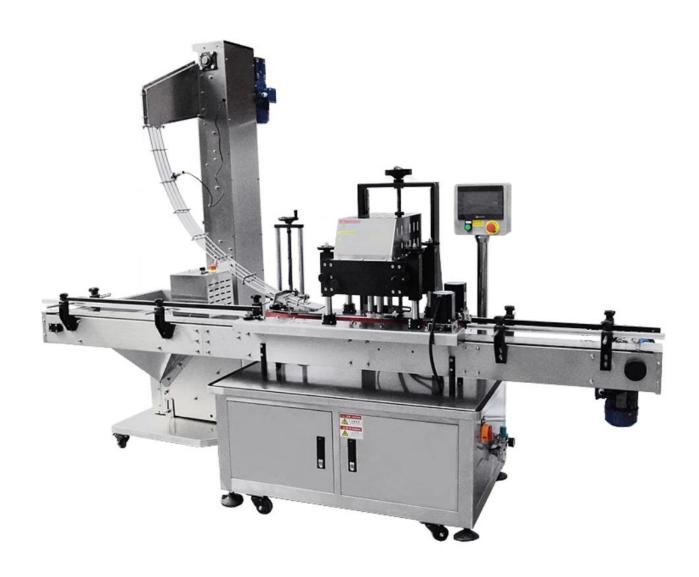

| Machine Name   | Lifting capping machine + automatic capping machine |
|----------------|-----------------------------------------------------|
| Power          | 220V 50HZ 1500W                                     |
| Bottle Height  | 38-300mm                                            |
| Cap Diameter   | 20-85mm                                             |
| Air Pressure   | 0.3-0.5mpa                                          |
| Capacity       | 1600-2400/HR                                        |
| Machine Size   | 2000*800*1600mm                                     |
| Machine Weight | 200KG                                               |