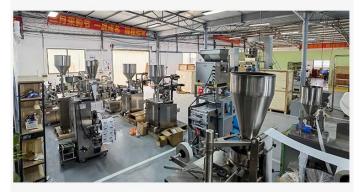

|
| Air Pressure   | 0.3-0.5mpa                                          |
| Capacity       | 1600-2400/HR                                        |
| Machine Size   | 2000*800*1600mm                                     |
| Machine Weight | 200KG                                               |





| Machine Name    | Bottle uncrambler             |
|-----------------|-------------------------------|
| Diameter        | about 800mm                   |
| Machine Size    | 1000*900*1300mm               |
| Conveyor Height | 800*850mm                     |
| Power           | 220V 50HZ 0.37KW              |
| Weight          | 65KG                          |
| Bottle Szie     | Dia 20-100mm, height 20-150mm |

### Strong technical team





### 1+ workshop













# Group photo Trusted by customers in many countries





### **Enterprise Exhibition**

















# One stop service



## Collect Customer Needs

**Designing Solution** 



Mach

**Machine Assembly** 

Wooden Box Packing



# **Machine Operation Video**

We will package the machine's instruction manual and a USB flash drive with machine operation videos together with the machine. Ensure that you can use the machine as soon as you receive it. If you have something you don't understand, our after-sales team will also help you answer in time.



### Payment

- 1.T/T and Western Union are accepted
- 2.30% deposit before production and 70% balance before shipment
- 3.All banking charges outside China are on buyers Shipping
- 1. Upon receipt of payment, delivery date will be