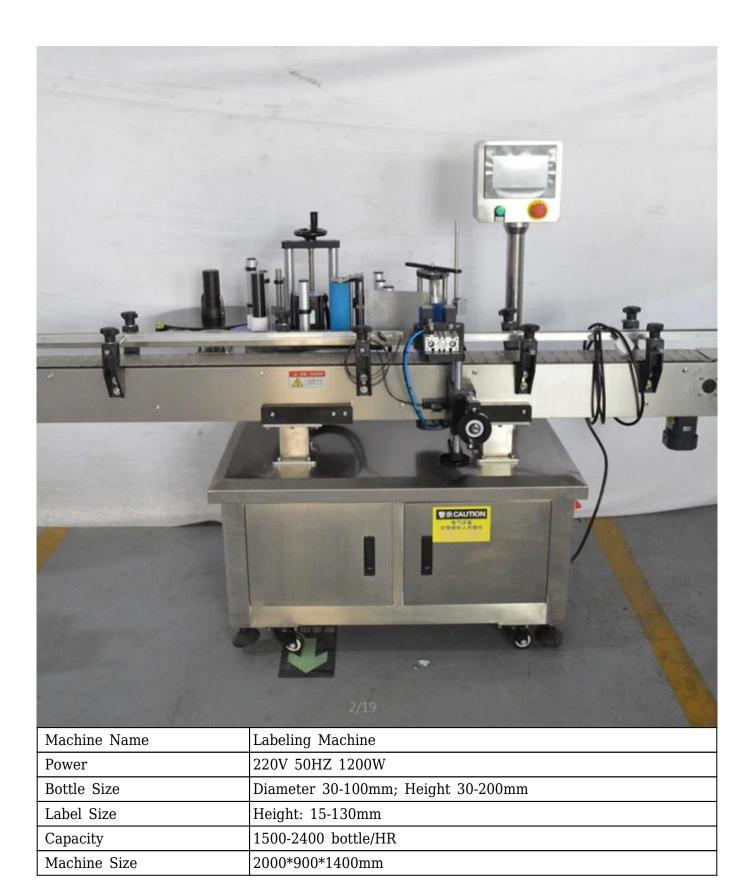

| Machine Name   | Lifting capping machine + automatic capping machine |
|----------------|-----------------------------------------------------|
| Power          | 220V 50HZ 1500W                                     |
| Bottle Height  | 38-300mm                                            |
| Cap Diameter   | 20-85mm                                             |
| Air Pressure   | 0.3-0.5mpa                                          |
| Capacity       | 1600-2400/HR                                        |
| Machine Size   | 2000*800*1600mm                                     |
| Machine Weight | 200KG                                               |