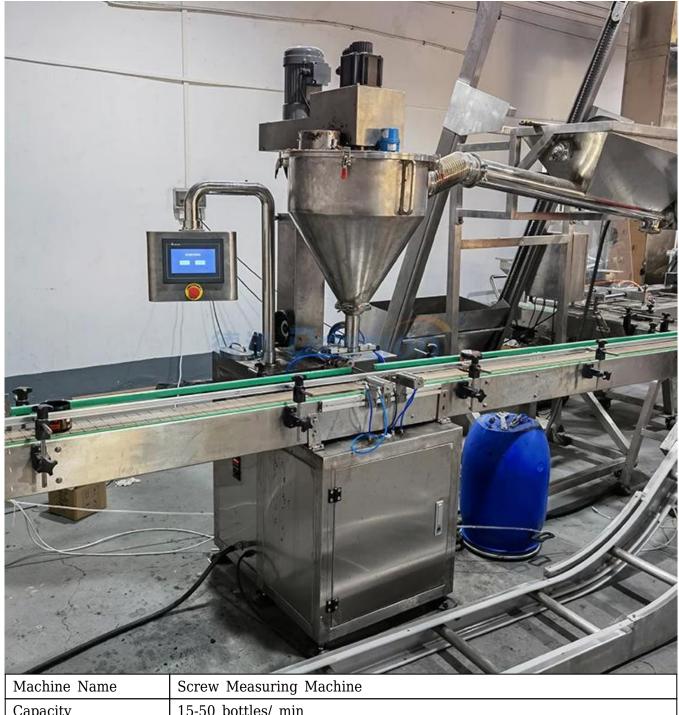

| Machine Name   | Screw Measuring Machine |  |
|----------------|-------------------------|--|
| Capacity       | 15-50 bottles/ min      |  |
| Filling Weight | 50g (accept customized) |  |
| Power          | 380V 50/60HZ 2.3KW      |  |

| Package Accuracy | 50g<=+/-1.5g (different materials have different actual errors) |
|------------------|-----------------------------------------------------------------|
| Machine Weight   | 250KG                                                           |