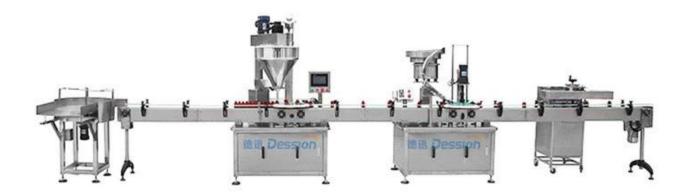

### **PRODUCT DETAILS**

Fully automatic hookah shisha tobacco packaging line. It is a set of highly customized equipment, consisting of can unscrambling sending table, shisha metering filling machine, film sealing machine, bottle capping machine, checkweigher and labeling machine.