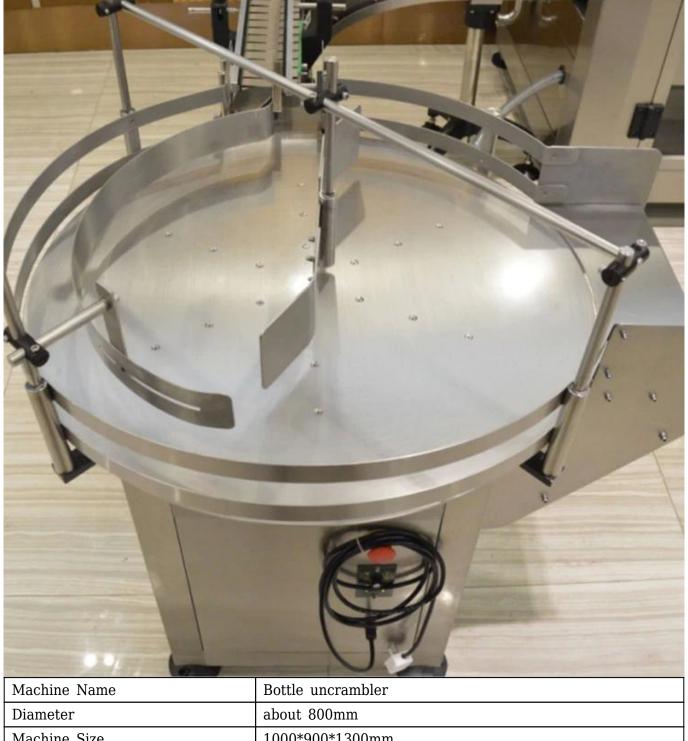

| Machine Name    | Bottle uncrambler             |
|-----------------|-------------------------------|
| Diameter        | about 800mm                   |
| Machine Size    | 1000*900*1300mm               |
| Conveyor Height | 800*850mm                     |
| Power           | 220V 50HZ 0.37KW              |
| Weight          | 65KG                          |
| Bottle Szie     | Dia 20-100mm, height 20-150mm |