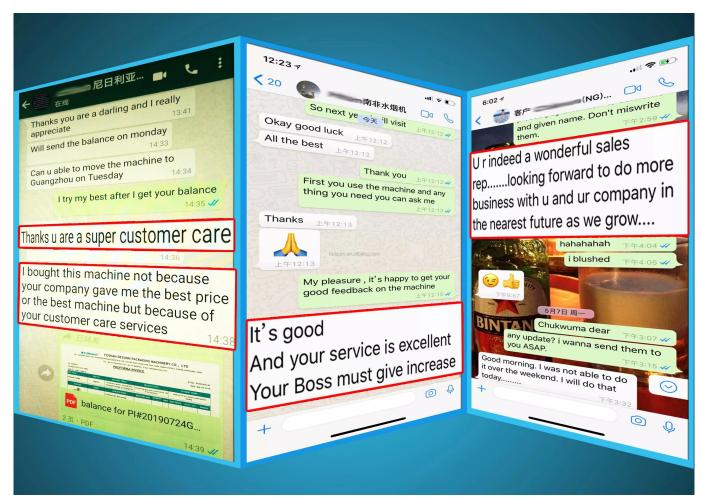

chine Weight          | 450kg            | 650kg              |
| Machine Power           | 220V,50HZ,3.2KW  | 220V,50/60HZ,2.2KW |

### Our advantages:

Dession has a professional team to provide customers with various packaging solutions.

Fully understanding the needs of customers, engineers design the most suitable solution.

We have our own processing and assembly workshop and quality inspection and debugging process to ensure the quality of the machine.

After acceptance by the customer, they are packed in international standard woodencases and shipped.

If customers have any questions during the use of the machine, we will answer them in time.



Collect Customer Needs



**Designing Solution** 



Parts Processing



Machine Assembly



Machine Commissioning



Wooden Box Packing



**Certification Presentation** 

Dession strictly implements the international quality management system, measurement and testing system and standardized production system, leading products through the European Union CE, ROHS, SGS and other marks certification, It owns more than 20 authorized intellectual property rights and has passed ISO 9001 certification every year.

### Dession

## **CERTIFICATION AUTHORITY**



# **Packing&Shipping**











### COMPANY PROFILE



DESSION is a modern packaging equipment solution provider integrating P&D, production and sales. Since the establishment of the company, with the confinuous exploration, research and application of advanced technology, the company's development has begun Soale, with an innovative team of professional and technical pers