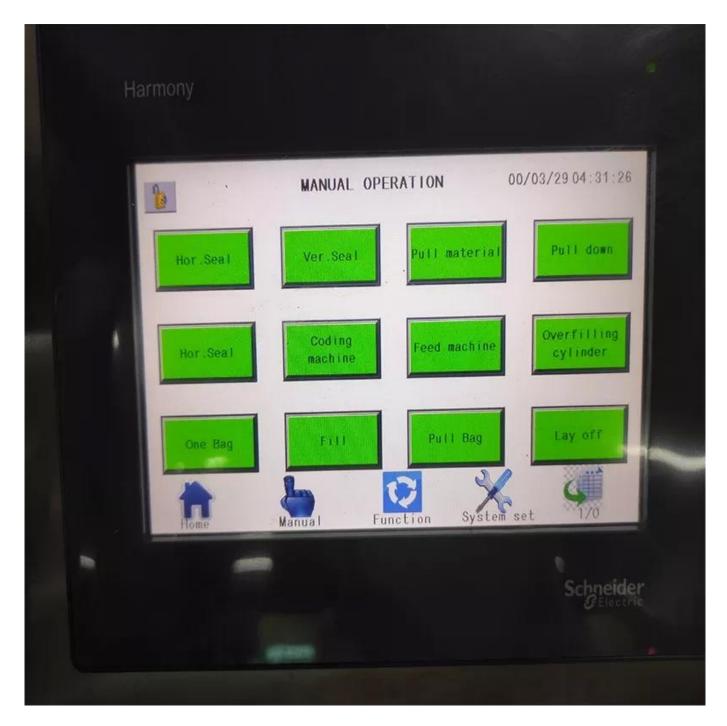

# CE certificate full automatic vertical shisha molasses hookah pouch bag packaging machine

# **Product Description**

Dession shisha tobacco packing machine applicable for something stick like shisha , tobacco , hookah and so on.



Shisha Tobacco Materail



Plastic Bag Packing



Bag Into Box



Doypack Pouch



Cellophane & Tear Line Wrap



Big Box



**Bottle Packing** 

### **Machine Pictures:**



Film Holder



**Screw Metering** 



Pneumatic Pump filling



**Bag former** 



**Cutting Device** 



### **Touch Screen**

### **Machine Characteristics**

- 1 Imported PLC full computer control system, color touch screen, easy to operate, intuitive and efficient.
- 2 Impoted servo film transport system, imported color code sensor, accurate positioning,
- excellent overall performance and beautiful packaging.
- 3 A variety of automatic alarm protection functions to minimize losser.
- 4□Flat cutting, pattern cutting, linking cutting can be realized by changing the tools;easy operation with smooth bags. 5□Bag-making equipment can be changed

according to specific requirement of customers and products.

6□Optional English or other languages screen display, easy and simple operation. Both packaging speed and bag length can be set with one click.

7 All machines have CE certification and ROS