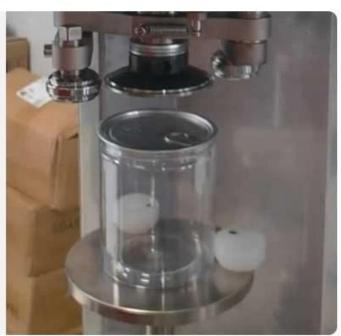

# The can does not rotate

The tank does not rotate during the sealing process, and the sealing hob rotates to complete the sealing, which is reliable and safe and prevents materials from being thrown out.