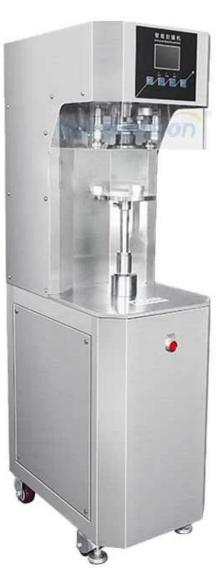

# **INTRODUCE**

The machine adopts non-standard customization, and the heat sealing

mold is customized according to the actual size of the packaging container. The frame is made of high-quality thickened 304 stainless steel, which is beautiful and sturdy. It has an intelligent PLC control system and a human-machine operation interface, making it easy and simple to operate.