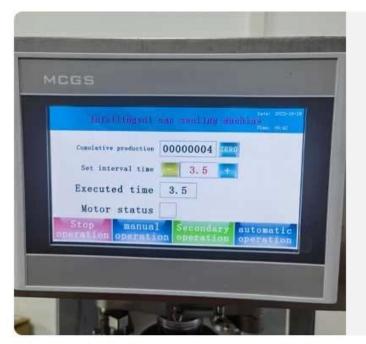

### Control Panel

It can be used right after booting, quickly set parameters, supports multiple languages, and is simple and convenient to operate.