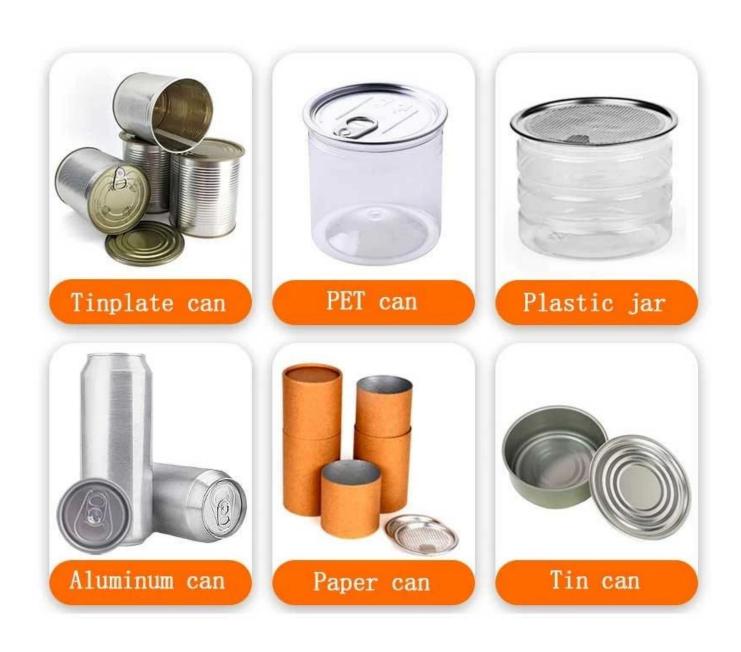

# < MACHINE ADVANTAGES >

- 1. The equipment occupies a small area, is light in weight, can be used in elevators, and has no site restrictions.
- 2. Except for the manual operation of placing cans and lids, the rest of this machine is automatically controlled.
- 3. By replacing the pressure head mold, jars of different calibers can be sealed to achieve multiple uses in one machine, thereby increasing the production value of the equipment.