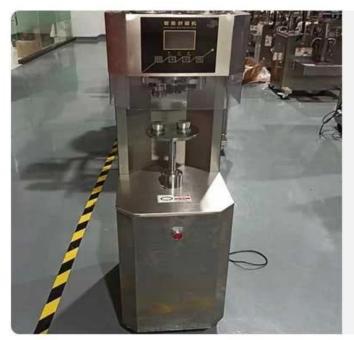

## Miniaturized design

It is suitable for small enterprises or family workshops, and is also an ideal equipment for proofing and backup of medium and large enterprises.