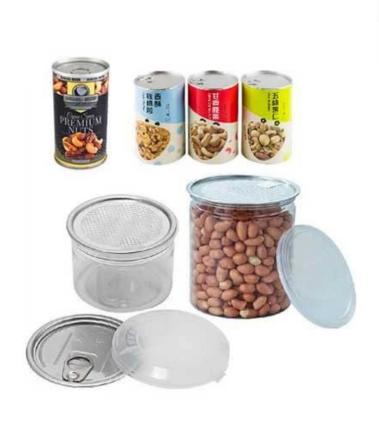

# Can sealing machine, paper can, aluminum can, food can sealing machine













# **INTRODUCE**

The machine adopts non-standard customization, and the heat sealing

mold is customized according to the actual size of the packaging container. The frame is made of high-quality thickened 304 stainless steel, which is beautiful and sturdy. It has an intelligent PLC control system and a human-machine operation interface, making it easy and simple to operate.

# <APPLICATION SCENARIOS >>



# < MACHINE ADVANTAGES >

- 1. The equipment occupies a small area, is light in weight, can be used in elevators, and has no site restrictions.
- 2. Except for the manual operation of placing cans and lids, the rest of this machine is automatically controlled.
- 3. By replacing the pressure head mold, jars of different calibers can be sealed to achieve multiple uses in one mach