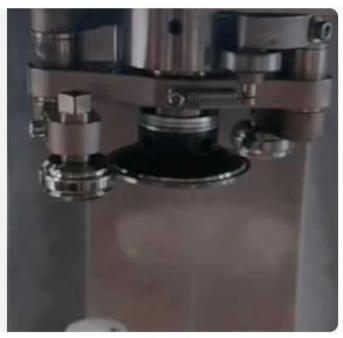

## Sealing wheel

It adopts a double sealing
wheel design, made of
chromium steel, with high
hardness, rust-proof and
durable, making the sealing
effect more perfect and the
sealing degree high.

# The can does not rotate

The tank does not rotate during the sealing process, and the sealing hob rotates to complete the sealing, which is reliable and safe and prevents materials from being thrown out.