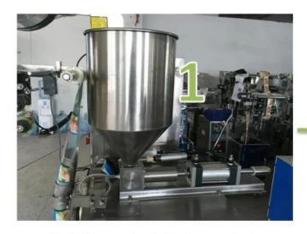

#### **Machine Details**

### Working Procedure

1. Put the material to container

2. Pump measuring

5. Bay Making

3. Date code printing