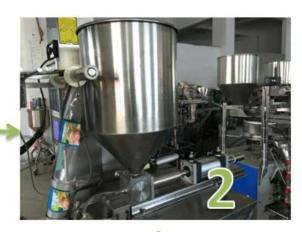

#### **Machine Details**

### Working Procedure

1. Put the material to container

2. Pump measuring

5. Bay Making

3. Date code printing