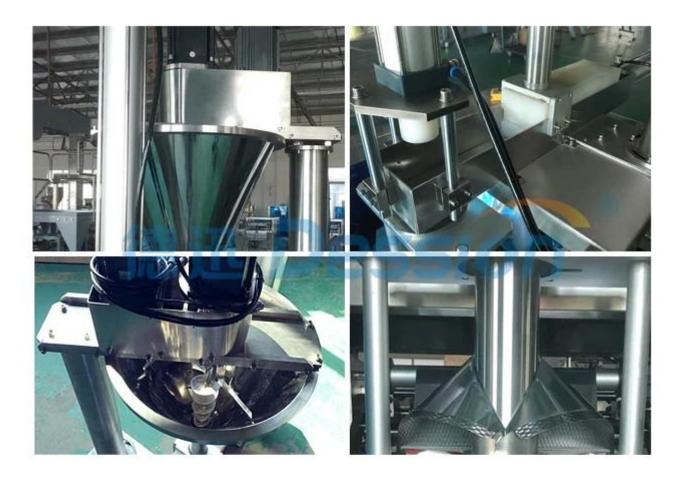

#### **Machine Details**

### Working Procedure

1. Put the material to container

2. Pump measuring

5. Bay Making

3. Date code printing

# same 304# stainless steel material, Our Dession, offer you 360 different surface treatment