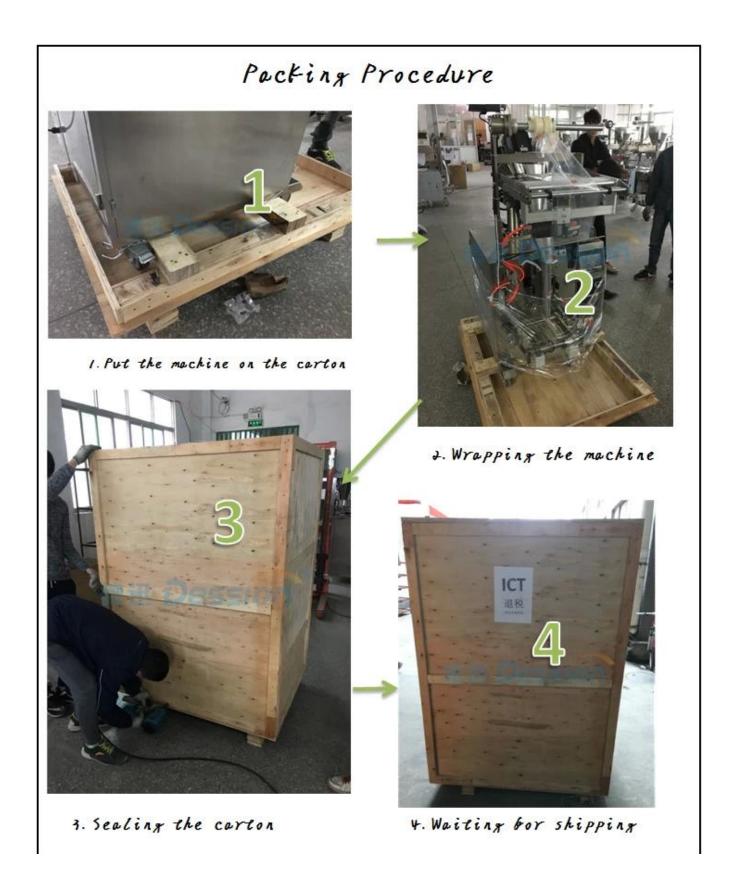

#### **Shipping:**

Upon receipt of payment, delivery date will be in 15-30 working days, By Air, by Sea or by Express (DHL etc)

**Candy and Chocalate Triangle Bag packing Machine Price**