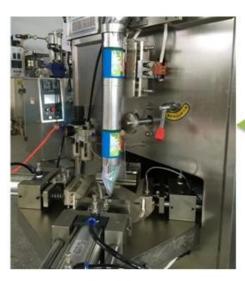

#### **Machine Details**

### Working Procedure

1. Put the material to container

2. Pump measuring

5. Bay Making

3. Date code printing