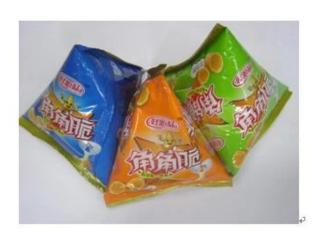

#### **Candy and Chocalate Triangle Bag packing Machine Price Application**

Suitable for industries of medicine, food, chemical and other granular solid materials packaging such as peanut, melon seeds, rice, seeds, monosodium glutamate, corn, biscuits, candy, chocalate, etc