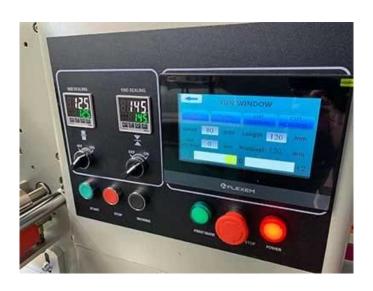

#### **Control System**

The flow packing machine incorporates a control system, which manages and coordinates the different components of the machine. It ensures synchronization between the feeding system, film unwind mechanism, sealing mechanism, cutting mechanism, and other functions. The control system allows precise adjustments and settings to achieve desired packaging outcomes.