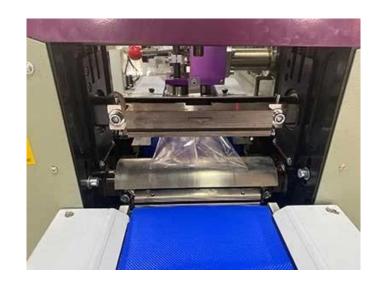

### < MACHINE DETAIL MARKINGS >

#### **Control System**

The flow packing machine incorporates a control system, which manages and coordinates the different components of the machine. It ensures synchronization between the feeding system, film unwind mechanism, sealing mechanism, cutting mechanism, and other functions. The control system allows precise adjustments and settings to achieve desired packaging outcomes.

**Feeding System** 

This machine component is responsible for delivering the products to be packaged. It can involve a conveyor belt, an indexing system, or other mechanisms to move the products into the packaging area.

Film Unwind Mechanism

The flow packing machine uses a continuous roll of packaging film, which is unwound and fed into the machine. This mechanism ensures a steady supply of film for the packaging process.

**Forming Tube or Plate** 

The packaging material is shaped into a tube using a forming tube or plate. The tube is formed around the product or group of products and will enclose them completely.

**Sealing Mechanism** 

The sealing mechanism is responsible for sealing the edges of the packaging material together to create individual packages. It typically uses heat or pressure to create a secure seal.

### **Cutting Mechanism**

Once the sealing process is complete, the cutting mechanism separates the continuous flow of packages into individual units. This can be achieved through various methods, such as rotary blades, reciprocating blades, or hot wire cutting.