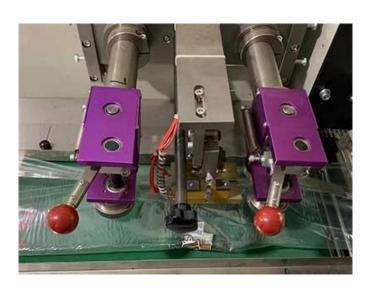

### < MACHINE DETAIL MARKINGS >

The sealing mechanism is responsible for sealing the edges of the packaging material together to create individual packages. It typically uses heat or pressure to create a secure seal.

### **Cutting Mechanism**

Once the sealing process is complete, the cutting mechanism separates the continuous flow of packages into individual units. This can be achieved through various methods, such as rotary blades, reciprocating blades, or hot wire cutting.