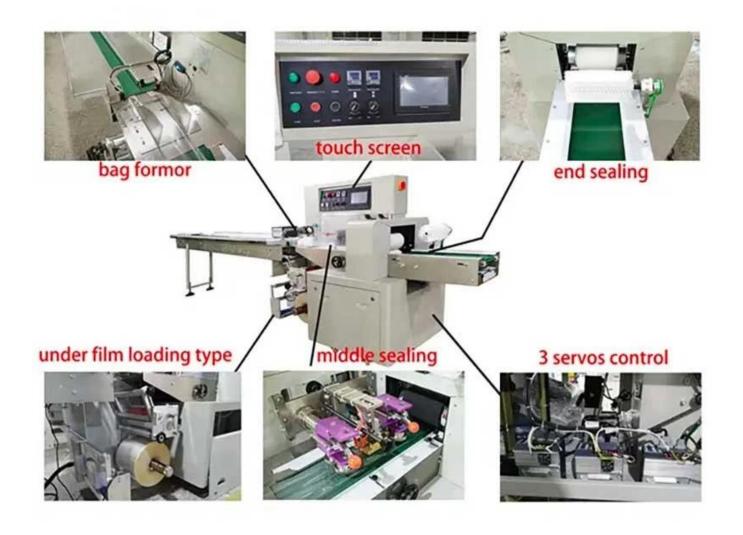

### < MACHINE DETAIL MARKINGS >

#### **Control System**

The flow packing machine incorporates a control system, which manages and coordinates the different components of the machine. It ensures synchronization between the feeding system, film unwind mechanism, sealing mechanism, cutting mechanism, and other functions. The control system allows precise adjustments and settings to achieve desired packaging outcomes.

**Feeding System** 

This machine component is responsible for delivering the products to be packaged. It can involve a conveyor belt, an indexing system, or other mechanisms to move the products into the packaging area.

Film Unwind Mechanism

The flow packing machine uses a continuous roll of packaging film, which is unwound and fed into the machine. This mechanism ensures a steady supply of film for the packaging process.

**Forming Tube or Plate** 

The packaging material is shaped into a tube using a forming tube or plate. The tube is formed around the product or group of products and will enclose them completely.

**Sealing Mechanism** 

The sealing mechanism is responsible for sealing the edges of the packaging material together to create individual packages. It typically uses heat or pressure to create a secure seal.

### **Cutting Mechanism**

Once the sealing process is complete, the cutting mechanism separates the continuous flow of packages into individual units. This can be achieved through various methods, such as rotary blades, reciprocating blades, or hot wire cutting.