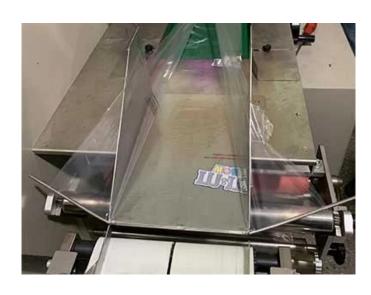

### < MACHINE DETAIL MARKINGS >

**Forming Tube or Plate** 

The packaging material is shaped into a tube using a forming tube or plate. The tube is formed around the product or group of products and will enclose them completely.

**Sealing Mechanism** 