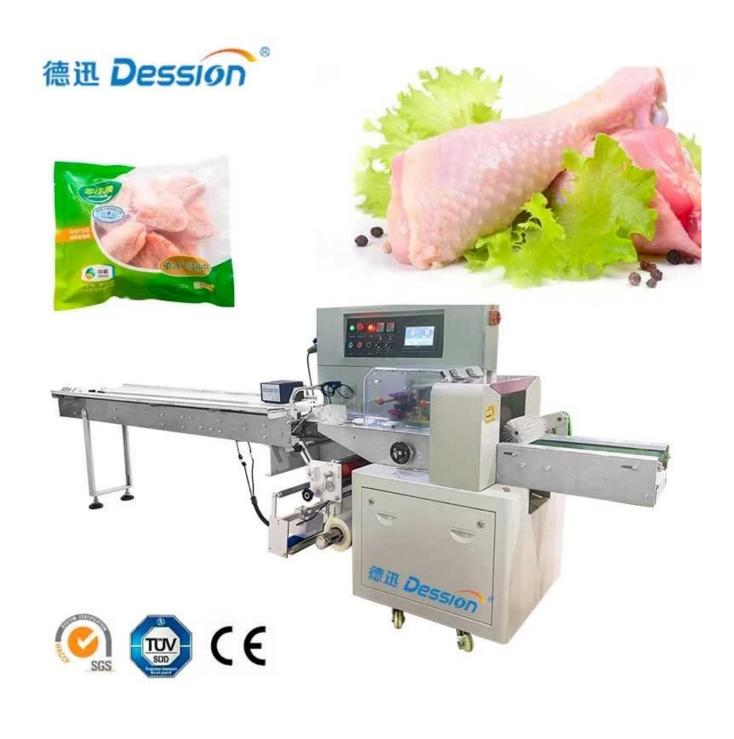

#### **Chicken leg meat packaging machine China factory**

### **INTRODUCE**

In the world of poultry packaging, the Flow Wrapping Machine stands tall as the beacon of innovation, offering a seamless blend of technology and

reliability. Elevate your chicken thigh packaging to new heights with the Flow Wrapping Machine – where challenges meet solutions, and excellence is the destination.