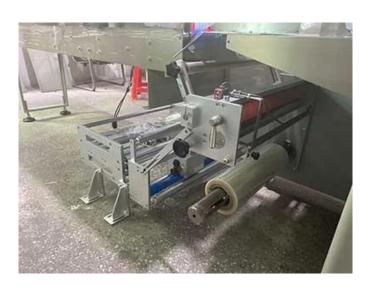

### < MACHINE DETAIL MARKINGS >

Film Unwind Mechanism

The flow packing machine uses a continuous roll of packaging film, which is unwound and fed into the machine. This mechanism ensures a steady supply of film for the packaging process.