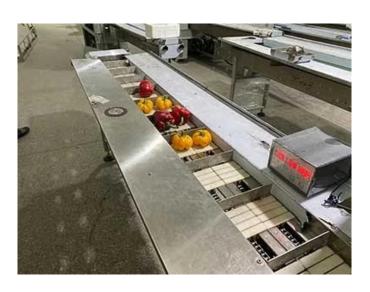

### <APPLICATION SCENARIOS >>

**Feeding System** 

This machine component is responsible for delivering the products to be packaged. It can involve a conveyor belt, an indexing system, or other mechanisms to move the products into the packaging area.