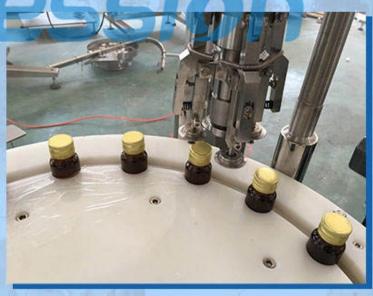

### NAME: TURNTABLE

Capping or screwing will be finished in the turntable. It could fix the bottles to fill and cap it perfectly.

NAME: CAPPING HEAD

Which can crimp the bottle automatically.

NAME: FEED CAP

Vibrator to feed cap automatically. Which can sort out the messy caps one by one and put it on the bottle automatically

| Machine Noun               | liquid bottle filling Machine                  |
|----------------------------|------------------------------------------------|
| Measure                    | liquid pump                                    |
| filling Domain             | Can is being depends on the request            |
| Diameter From bottle Mouth | >=15mm                                         |
| applicable coverage        | 20-50 mm (Can is being depends on the request) |
| Accuracy                   | /- 0.5%-1%                                     |
| air pressure               | 0.6-0.8 MPa                                    |