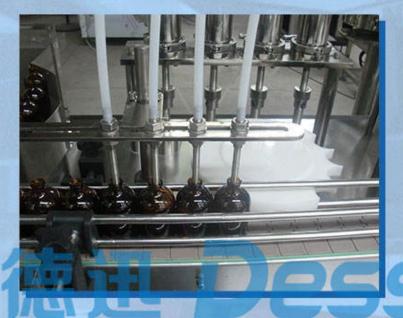

### NAME: TURNTABLE

Capping or screwing will be finished in the turntable. It could fix the bottles to fill and cap it perfectly.

NAME: CAPPING HEAD

Which can crimp the bottle automatically.

NAME: FEED CAP