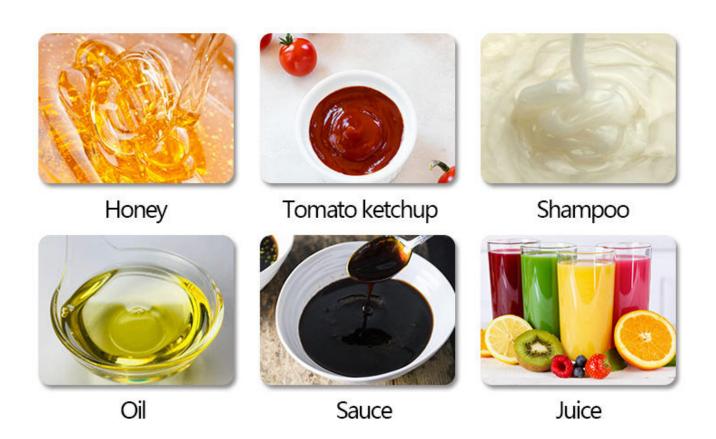

# PISTON PUMP FILLING HEADS

It could fill accurately, and it could also be used to fill thick liquid, such as syrup or shampoo and so on.

2