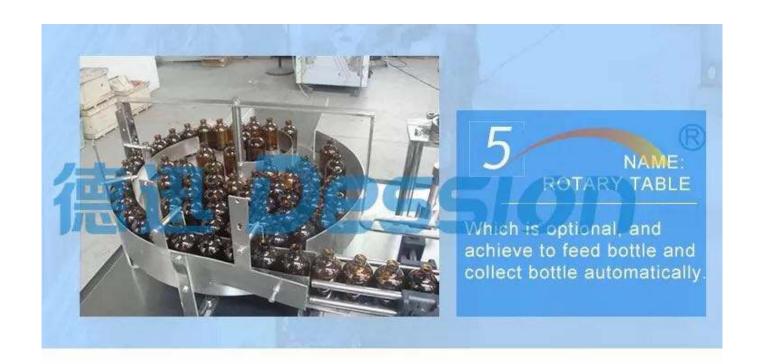

### NAME: TURNTABLE

Capping or screwing will be finished in the turntable. It could fix the bottles to fill and cap it perfectly.

NAME: CAPPING HEAD

Which can crimp the bottle automatically.

NAME: FEED CAP