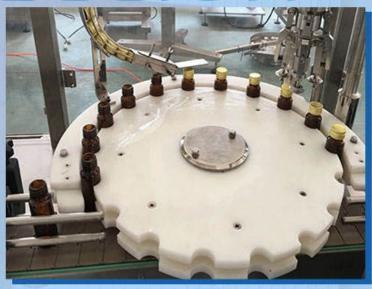

### NAME: TURNTABLE

Capping or screwing will be finished in the turntable. It could fix the bottles to fill and cap it perfectly.

NAME: CAPPING HEAD

Which can crimp the bottle automatically.

NAME: FEED CAP

Vibrator to feed cap automatically. Which can sort out the messy caps one by one and put it on the bottle automatically

| Machine Noun               | liquid bottle filling Machine                  |
|----------------------------|------------------------------------------------|
| Measure                    | liquid pump                                    |
| filling Domain             | Can is being depends on the request            |
| Diameter From bottle Mouth | >=15mm                                         |
| applicable coverage        | 20-50 mm (Can is being depends on the request) |
| Accuracy                   | /- 0.5%-1%                                     |
| air pressure               | 0.6-0.8 MPa                                    |