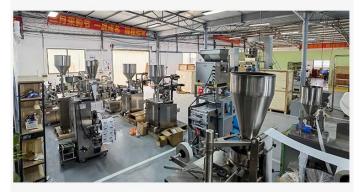

cap automatically. Which can sort out the messy caps one by one and put it on the bottle automatically







| Machine Noun               | liquid bottle filling Machine                  |
|----------------------------|------------------------------------------------|
| Measure                    | liquid pump                                    |
| filling Domain             | Can is being depends on the request            |
| Diameter From bottle Mouth | >=15mm                                         |
| applicable coverage        | 20-50 mm (Can is being depends on the request) |
| Accuracy                   | /- 0.5%-1%                                     |
| air pressure               | 0.6-0.8 MPa                                    |

### Strong technical team





#### 1+ workshop













## Group photo Trusted by customers in many countries





### **Enterprise Exhibition**

















## One stop service



## Collect Customer Needs

**Designing Solution** 



Machine Assembly

Wooden Box Packing



## **Machine Operation Video**

We will package the machine's instruction manual and a USB flash drive with machine operation videos together with the machine. Ensure that you can use the machine as soon as you receive it. If you have something you don't understand, our after-sales team will also help you answer in time.



#### Pay

- 1. T/T and western Union are accepted
- 2.30% deposit before production and 70% balance before shipment
- 3. All bank charges outside China are on buyers Shipping
- 1. Upon receipt of payment, the delivery date will be in 15-30