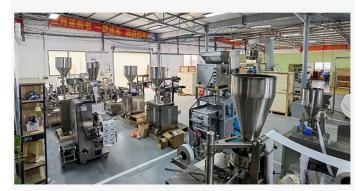

the messy caps one by one and put it on the bottle automatically



Which can crimp the bottle automatically.





| Machine Noun               | liquid bottle filling Machine                  |
|----------------------------|------------------------------------------------|
| Measure                    | liquid pump                                    |
| filling Domain             | Can is being depends on the request            |
| Diameter From bottle Mouth | >=15mm                                         |
| applicable coverage        | 20-50 mm (Can is being depends on the request) |
| Accuracy                   | /- 0.5%-1%                                     |
| air pressure               | 0.6-0.8 MPa                                    |

#### Strong technical team



1+ workshop









# Group photo Trusted by customers in many countries





### **Enterprise Exhibition**





SHAN DESSION PACKAGING MACHINERY CO .. LTD













## **One stop service**



## Collect Customer Needs

## **Designing Solution**





### Machine Assembly

### Wooden Box Packing



## **Machine Operation Video**

We will package the machine's instruction manual and a USB flash drive with machine operation videos together with the machine.Ensure that you can use the machine as soon as you receive it. If you have something you don't understand, our after-sales team will also help you answer in time.



Pay

- 1. T/T and western Union are accepted
- 2.30% deposit before production and 70% balance before shipment
- 3. All bank charges outside China are on buyers

Shipping

- 1. Upon rec