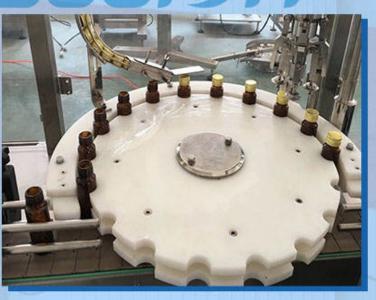

#### NAME: TURNTABLE

Capping or screwing will be finished in the turntable. It could fix the bottles to fill and cap it perfectly.

3

NAME: FEED CAP

Vibrator to feed cap automatically. Which can sort out the messy caps one by one and put it on the bottle automatically