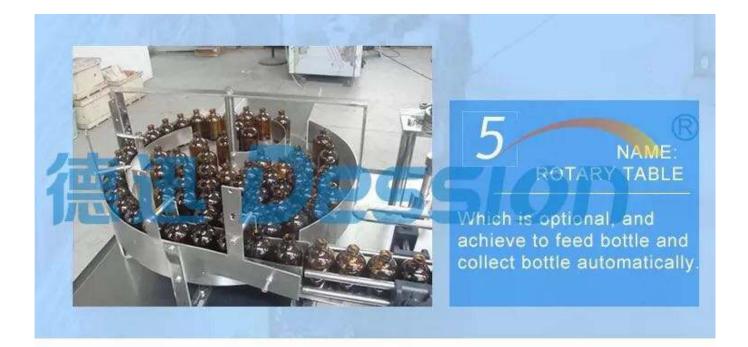

#### NAME: TURNTABLE

Capping or screwing will be finished in the turntable. It could fix the bottles to fill and cap it perfectly.

3

NAME: FEED CAP

Vibrator to feed cap automatically. Which can sort out the messy caps one by one and put it on the bottle automatically