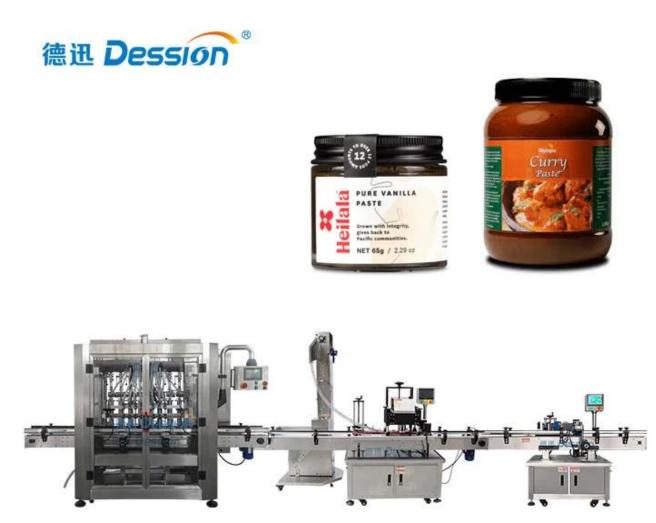

#### China Automatic Glass Plastic Bottle Fruit Sauce Jam Honey Jar Paste Filling Capping Packaging Machine Supplier

#### **Request**

It is suitable for filling and capping various viscous materials, agricultural chemical use, daily chemical, food industry and other industries. Label machine equipment can be matched in the production line

# Product Description DESSION PACKING MACHIEN

Honey

Tomato ketchup

Shampoo

Oil

Sauce

Juice