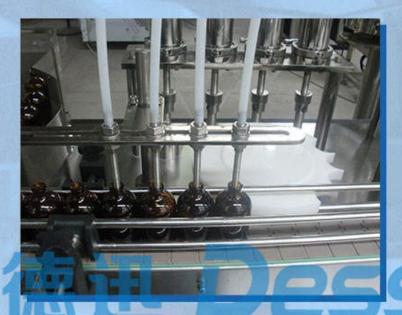

#### NAME: PISTON PUMP FILLING HEADS

It could fill accurately,and it could also be used to fill thick liquid,such as syrup or shampoo and so on.