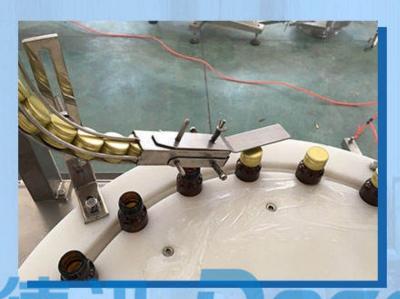

#### NAME: TURNTABLE

Capping or screwing will be finished in the turntable. It could fix the bottles to fill and cap it perfectly.

3

NAME: FEED CAP

Vibrator to feed cap automatically. Which can sort out the messy caps one by one and put it on the bottle automatically