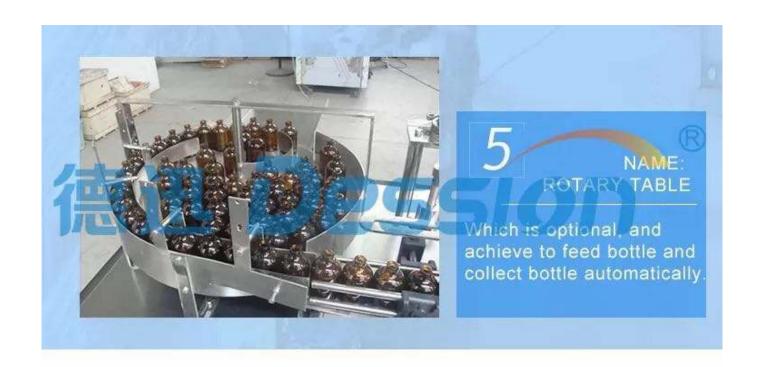

## China Automatic Shower Gel Filling Labeling Machine with 1 Year Warranty Supplier

### Request

It is suitable for filling and capping various viscous materials, agricultural chemical use, daily chemical, food industry and other industries. Label machine equipment can be matched in the production line











# PISTON PUMP FILLING HEADS

It could fill accurately, and it could also be used to fill thick liquid, such as syrup or shampoo and so on.

2

### NAME: TURNTABLE

Capping or screwing will be finished in the turntable. It could fix the bottles to fill and cap it perfectly.





NAME: CAPPING HEAD

Which can crimp the bottle automatically.

NAME: FEED CAP

Vibrator to feed cap automatically. Which can sort out the messy caps one by one and put it on the bottle automatically







| Machine Noun                      | liquid bottle filling Machine                  |
|-----------------------------------|------------------------------------------------|
| Measure                           | liquid pump                                    |
| filling Domain                    | Can is being depends on the request            |
| <b>Diameter From bottle Mouth</b> | >=15mm                                         |
| applicable coverage               | 20-50 mm (Can is being depends on the request) |
| Accuracy                          | /- <b>0.5%-1%</b>                              |
| air pressure                      | 0.6-0.8 MPa                                    |

### Strong technical team





#### 1+ workshop













## Group photo Trusted by customers in