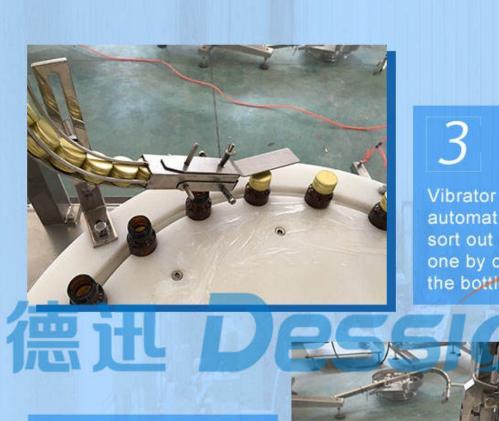

### NAME: TURNTABLE

Capping or screwing will be finished in the turntable. It could fix the bottles to fill and cap it perfectly.

NAME: CAPPING HEAD

Which can crimp the bottle automatically.

NAME: FEED CAP

Vibrator to feed cap automatically. Which can sort out the messy caps one by one and put it on the bottle automatically

| Machine Noun                      | liquid bottle filling Machine                  |
|-----------------------------------|------------------------------------------------|
| Measure                           | liquid pump                                    |
| filling Domain                    | Can is being depends on the request            |
| <b>Diameter From bottle Mouth</b> | >=15mm                                         |
| applicable coverage               | 20-50 mm (Can is being depends on the request) |
| Accuracy                          | /- <b>0.5%-1%</b>                              |
| air pressure                      | 0.6-0.8 MPa                                    |