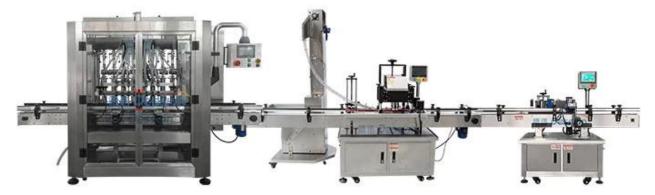

## China Automatic Shower Gel Filling Labeling Machine with 1 Year Warranty Supplier

### Request

It is suitable for filling and capping various viscous materials, agricultural chemical use, daily chemical, food industry and other industries. Label machine equipment can be matched in the production line

# PISTON PUMP FILLING HEADS

It could fill accurately, and it could also be used to fill thick liquid, such as syrup or shampoo and so on.

2

### NAME: TURNTABLE

Capping or screwing will be finished in the turntable. It could fix the bottles to fill and cap it perfectly.

NAME: CAPPING HEAD

Which can crimp the bottle automatically.

NAME: FEED CAP

Vibrator to feed cap automatically. Which can sort out the messy caps one by one and put it on the bottle automatically

| Machine Noun                      | liquid bottle filling Machine                  |
|-----------------------------------|------------------------------------------------|
| Measure                           | liquid pump                                    |
| filling Domain                    | Can is being depends on the request            |
| <b>Diameter From bottle Mouth</b> | >=15mm                                         |
| applicable coverage               | 20-50 mm (Can is being depends on the request) |
| Accuracy                          | /- <b>0.5%-1%</b>                              |
| air pressure                      | 0.6-0.8 MPa                                    |