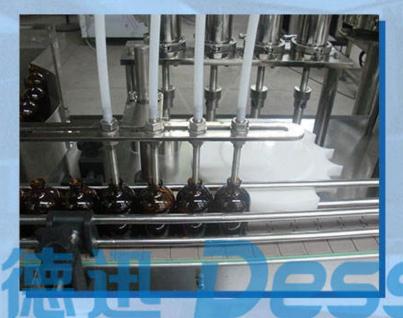

# PISTON PUMP FILLING HEADS

It could fill accurately, and it could also be used to fill thick liquid, such as syrup or shampoo and so on.

2