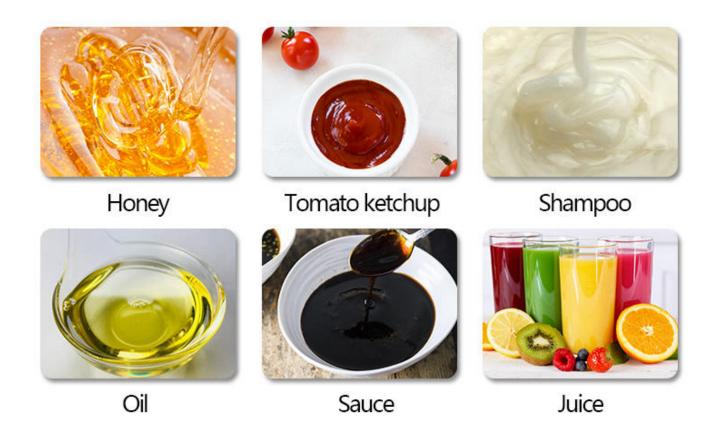

### Request

It is suitable for filling and capping various viscous materials, agricultural chemical use, daily chemical, food industry and other industries. Label machine equipment can be matched in the production line