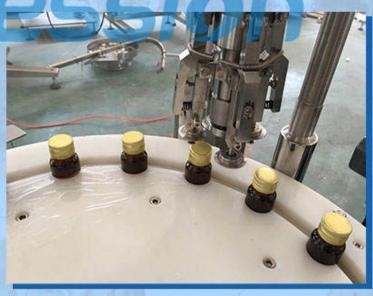

### NAME: TURNTABLE

Capping or screwing will be finished in the turntable. It could fix the bottles to fill and cap it perfectly.

NAME: CAPPING HEAD

Which can crimp the bottle automatically.

NAME: FEED CAP