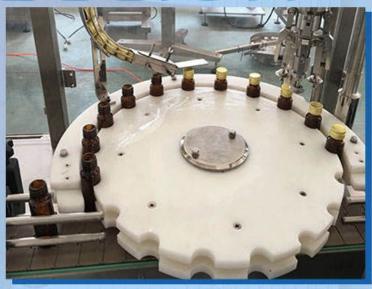

### NAME: TURNTABLE

Capping or screwing will be finished in the turntable. It could fix the bottles to fill and cap it perfectly.

NAME: CAPPING HEAD

Which can crimp the bottle automatically.

NAME: FEED CAP