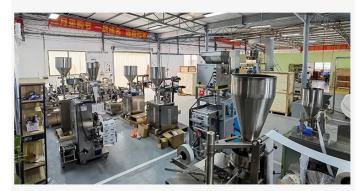

the messy caps one by one and put it on the bottle automatically



Which can crimp the bottle automatically.





| Machine Noun               | liquid bottle filling Machine                  |
|----------------------------|------------------------------------------------|
| Measure                    | liquid pump                                    |
| filling Domain             | Can is being depends on the request            |
| Diameter From bottle Mouth | >=15mm                                         |
| applicable coverage        | 20-50 mm (Can is being depends on the request) |
| Accuracy                   | /- 0.5%-1%                                     |
| air pressure               | 0.6-0.8 MPa                                    |

#### Strong technical team



1+ workshop









# Group photo Trusted by customers in many countries





#### **Enterprise Exhibition**





SHAN DESSION PACKAGING MACHINERY CO .. LTD













### **One stop service**



### Collect Customer Needs

## **Designing Solution**





### Machine Assembly

#### Wooden Box Packing



## **Machine Operation Video**

We will package the machine's instruction manual and a USB flash drive with machine operation videos together with the machine.Ensure that you can use the machine as soon as you receive it. If you have something you don't understand, our after-sales team will also help you answer in time.



Pay

- 1. T/T and western Union are accepted
- 2.30% deposit before production and 70% balance before shipment
- 3. All bank charges outside China are on buyers

Shipping

- 1. Upon