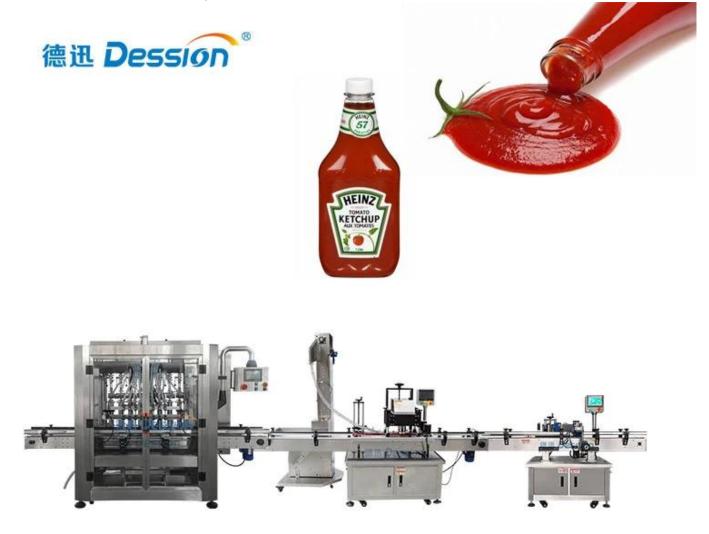

China Automatic Viscous Liquid Chili Sauce Bottle Filling Capping Machine Manufacturer

#### Request

It is suitable for filling and capping various viscous materials, agricultural chemical use, daily chemical, food industry and other industries. Label machine equipment can be matched in the production line

# Product Description DESSION PACKING MACHIEN

Honey

Tomato ketchup

Shampoo

Oil

Sauce

Juice