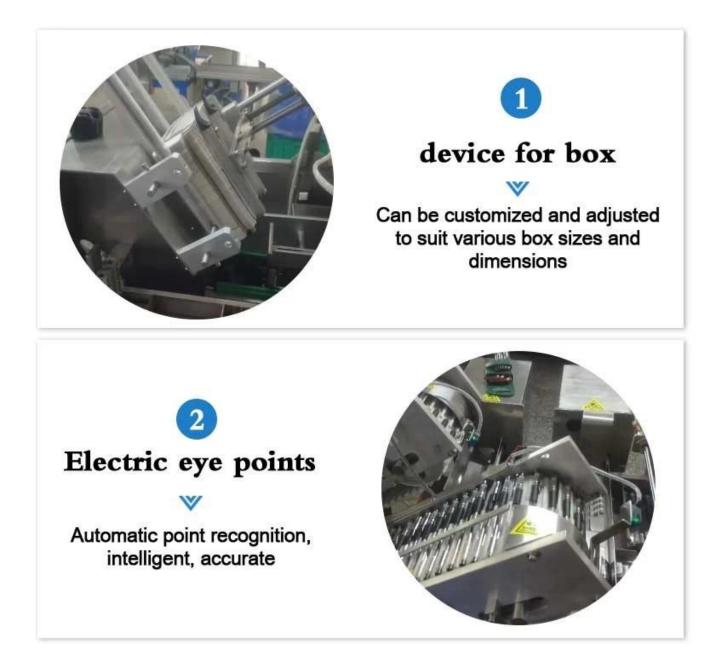

### Application

One machine meets the needs of various products, and products of different shapes can be customized

### **Product Advantages**

- 1. **Integrated Technology:** This machine seamlessly blends light, gas, and electricity components, resulting in a holistic and efficient packaging process.
- 2. **PLC Operating System:** Driven by a PLC operating system, the equipment offers precise control, ensuring consistent and accurate packaging operations.
- 3. **Versatile Carton Sizes:** With customizable carton size ranges, the machine accommodates various pen dimensions, adapting to specific packaging needs.
- 4. **Diverse Material Compatibility:** The equipment efficiently packages strips or branches of materials, making it ideal for pens and various similar products.
- 5. **Precise Counting:** The machine's advanced counting mechanism ensures accurate material counting, reducing errors and optimizing packaging efficiency.
- 6. **Stable Packaging:** Benefitting from its innovative design and reliable components, the machine maintains stable packaging performance, minimizing disruptions and downtime.
- 7. **Labor Optimization:** By automating the packaging process, the machine significantly reduces the need for manual labor, resulting in increased productivity and cost savings.