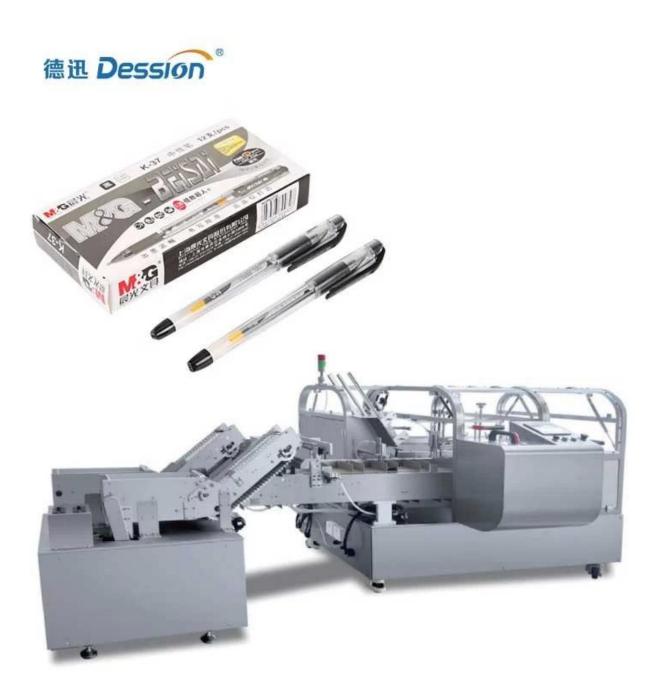

## China Competitive Price High Quality Water based pen counting and boxing machine

**Detailed Images** 

### **Product Advantages**

- 1. **Integrated Technology:** This machine seamlessly blends light, gas, and electricity components, resulting in a holistic and efficient packaging process.
- 2. **PLC Operating System:** Driven by a PLC operating system, the equipment offers precise control, ensuring consistent and accurate packaging operations.
- 3. **Versatile Carton Sizes:** With customizable carton size ranges, the machine accommodates various pen dimensions, adapting to specific packaging needs.
- 4. **Diverse Material Compatibility:** The equipment efficiently packages strips or branches of materials, making it ideal for pens and various similar products.
- 5. **Precise Counting:** The machine's advanced counting mechanism ensures accurate material counting, reducing errors and optimizing packaging efficiency.
- 6. **Stable Packaging:** Benefitting from its innovative design and reliable components, the machine maintains stable packaging performance, minimizing disruptions and downtime.
- 7. **Labor Optimization:** By automating the packaging process, the machine significantly reduces the need for manual labor, resulting in increased productivity and cost savings.

#### **Product specification**

| Model:                    | DS-BZ040                                                                                                   |
|---------------------------|------------------------------------------------------------------------------------------------------------|
| carton size range:        | A: L80-200 * W80-160 * H15-50mm B: L80-200 * W25-80 * H15-50mm<br>(can be customized according to product) |
| Paper Requirements Scope: | $300 \text{ g/m2} \le \text{Best for paper:} 350 \text{ g/m2} \le 450 \text{ g/m2}$                        |
| Paper requirements:       | The indentation of the paper box is not less than 0.4mm, with a pre folding effect                         |
| Production capacity:      | 30-40 box/min                                                                                              |
| Total power:              | 1.5 KW                                                                                                     |
| Equipment dimensions:     | About L4265 * W1480 * H1545mm                                                                              |
| Machine weight:           | About 1.6T                                                                                                 |