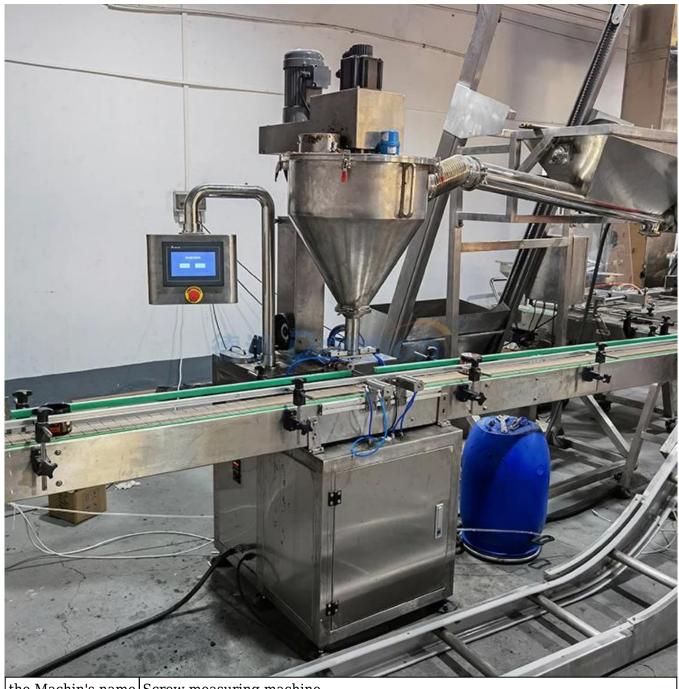

| the Machin's name | Screw measuring machine                                            |
|-------------------|--------------------------------------------------------------------|
| Eligibility       | 15-50 bottles/min                                                  |
| filling weight    | 50g (accept customized)                                            |
| Energy            | 380V 50/60HZ 2.3KW                                                 |
| Package accuracy  | 50g <= / - 1.5g (different materials have different actual errors) |