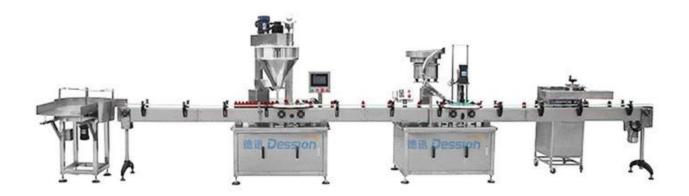

# **PRODUCT DETAILS**

Fully automatic shisha tobacco packing line. It is a set of highly customized equipment, consisting of dismountable dispatch table, hookah metering filling machine, film sealing machine, bottle capping machine, checkweigher and labeling machine.

| the Machin's name | Screw measuring machine                                            |
|-------------------|--------------------------------------------------------------------|
| Eligibility       | 15-50 bottles/min                                                  |
| filling weight    | 50g (accept customized)                                            |
| Energy            | 380V 50/60HZ 2.3KW                                                 |
| Package accuracy  | 50g <= / - 1.5g (different materials have different actual errors) |

| the Machin's name | Lifting capping machine Automatic capping machine |
|-------------------|---------------------------------------------------|
| Energy            | 220V 50Hz 1500W                                   |
| bottle height     | 38-300 mm                                         |
| cap diameter      | 20-85 mm                                          |
| Pressure          | 0.3-0.5 MPa                                       |
| Eligibility       | 1600-2400 / h                                     |
| machine size      | 2000*800*1600mm                                   |
| machine weight    | 200 kg                                            |

| the Machin's name | bottle unrambler              |
|-------------------|-------------------------------|
| Diameter          | about 800 mm                  |
| machine size      | 1000*900*1300mm               |
| carrier height    | 800*850mm                     |
| Energy            | 220V 50Hz 0.37kW              |
| Weight            | 65 kg                         |
| Szie bottle       | Dia 20-100mm, Height 20-150mm |