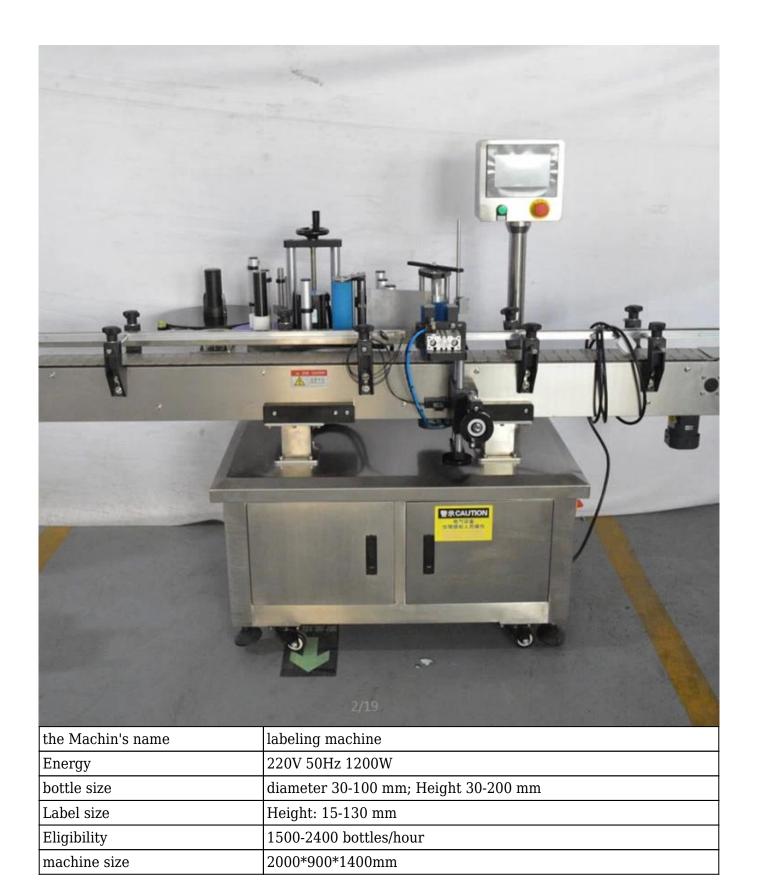

|
| Package accuracy  | 50g <= / - 1.5g (different materials have different actual errors) |



| the Machin's name | Lifting capping machine Automatic capping machine |
|-------------------|---------------------------------------------------|
| Energy            | 220V 50Hz 1500W                                   |
| bottle height     | 38-300 mm                                         |
| cap diameter      | 20-85 mm                                          |
| Pressure          | 0.3-0.5 MPa                                       |
| Eligibility       | 1600-2400 / h                                     |
| machine size      | 2000*800*1600mm                                   |
| machine weight    | 200 kg                                            |





| the Machin's name | bottle unrambler              |
|-------------------|-------------------------------|
| Diameter          | about 800 mm                  |
| machine size      | 1000*900*1300mm               |
| carrier height    | 800*850mm                     |
| Energy            | 220V 50Hz 0.37kW              |
| Weight            | 65 kg                         |
| Szie bottle       | Dia 20-100mm, Height 20-150mm |

### Strong technical team





### 1+ workshop













# Group photo Trusted by customers in many countries





# **Enterprise Exhibition**

















# One stop service



# Collect Customer Needs

**Designing Solution** 



Mach

**Machine Assembly** 

Wooden Box Packing



# **Machine Operation Video**

We will package the machine's instruction m