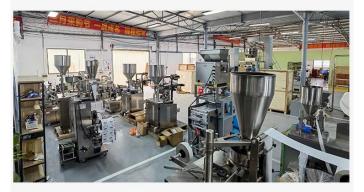

|
| Pressure          | 0.3-0.5 MPa                                       |
| Eligibility       | 1600-2400 / h                                     |
| machine size      | 2000*800*1600mm                                   |
| machine weight    | 200 kg                                            |





| the Machin's name | bottle unrambler              |
|-------------------|-------------------------------|
| Diameter          | about 800 mm                  |
| machine size      | 1000*900*1300mm               |
| carrier height    | 800*850mm                     |
| Energy            | 220V 50Hz 0.37kW              |
| Weight            | 65 kg                         |
| Szie bottle       | Dia 20-100mm, Height 20-150mm |

### Strong technical team





### 1+ workshop













# Group photo Trusted by customers in many countries





# **Enterprise Exhibition**

















# One stop service



# Collect Customer Needs

**Designing Solution** 



Mach

**Machine Assembly** 

Wooden Box Packing



# **Machine Operation Video**

We will package the machine's instruction manual and a USB flash drive with machine operation videos together with the machine. Ensure that you can use the machine as soon as you receive it. If you have something you don't understand, our after-sales team will also help you answer in time.



#### Pay

- 1. T/T and western Union are accepted
- 2.30% deposit before production and 70% balance before shipment
- 3. All bank charges outside China are on buyers Shipping
- 1. Upon receipt of payment, the delivery date will be in