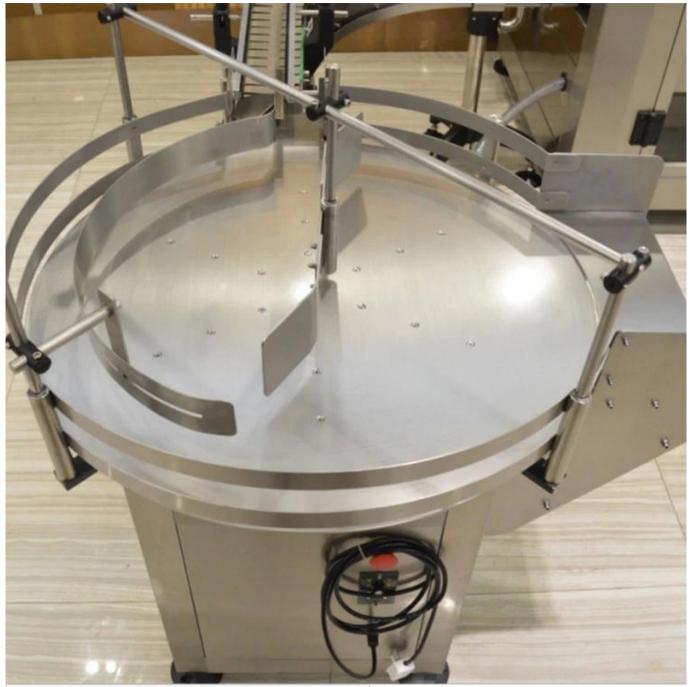

| bottle unscrambler |                                |  |
|--------------------|--------------------------------|--|
| Diameter           | about 800 mm                   |  |
| machine size       | 1000*900*1300mm                |  |
| carrier height     | 800-850 mm                     |  |
| Energy             | 220V 50Hz 0.37kW               |  |
| Weight             | 65 kg                          |  |
| bottle size        | Dia 20-100mm; Height 20-150 mm |  |