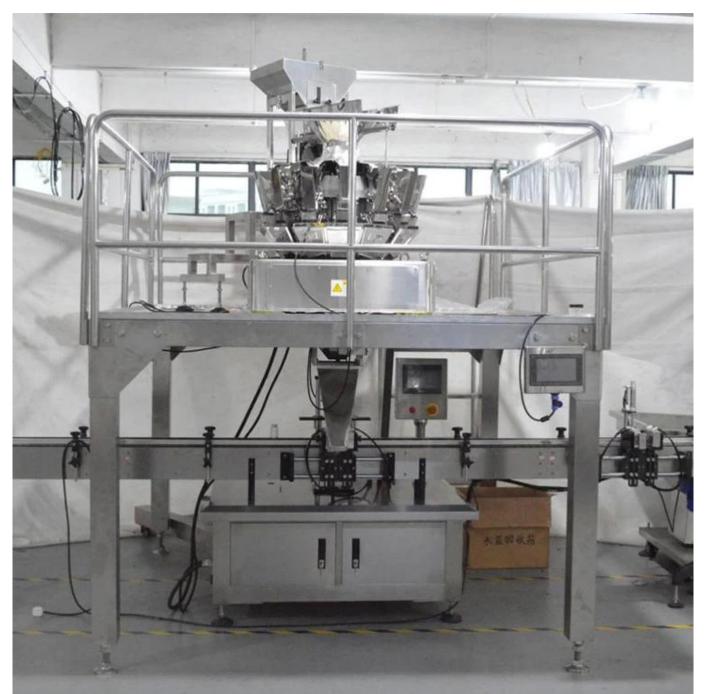

# Machine details:

| the Machin's name | Electronic scale      |
|-------------------|-----------------------|
| Eligibility       | 900-1500 bottles/hour |
| packing range     | 50-1000 gr            |
| Energy            | 220 V 50/60 Hz 3 kW   |
| machine size      | 2000*3000*3000mm      |
| machine weight    | 800 kg                |