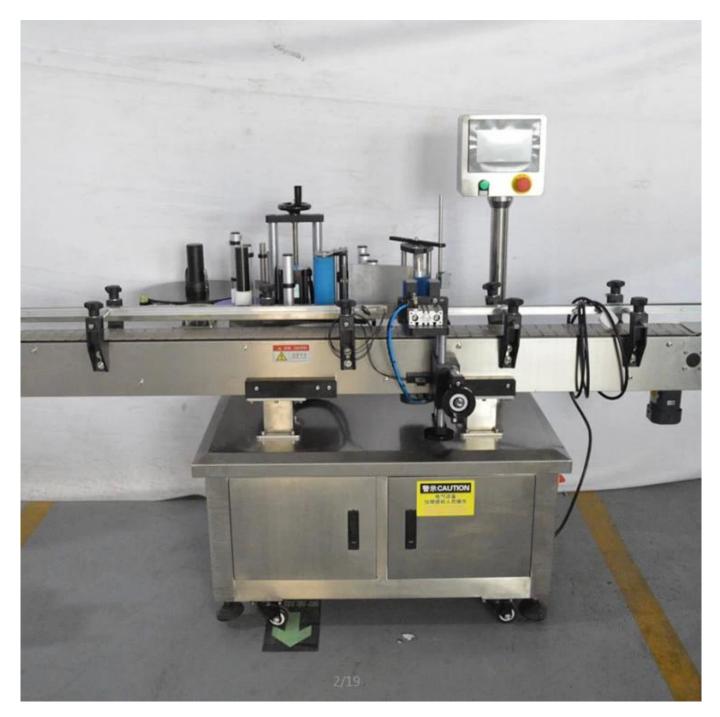

| the Machin's name | labeling machine                   |
|-------------------|------------------------------------|
| Energy            | 220V 50Hz 1200W                    |
| bottle size       | Diameter 30-100mm, Height 30-200mm |
| Label size        | Height 15-130 mm                   |
| Eligibility       | 1500-2400 bottles/hour             |
| machine size      | 2000*900*1400mm                    |