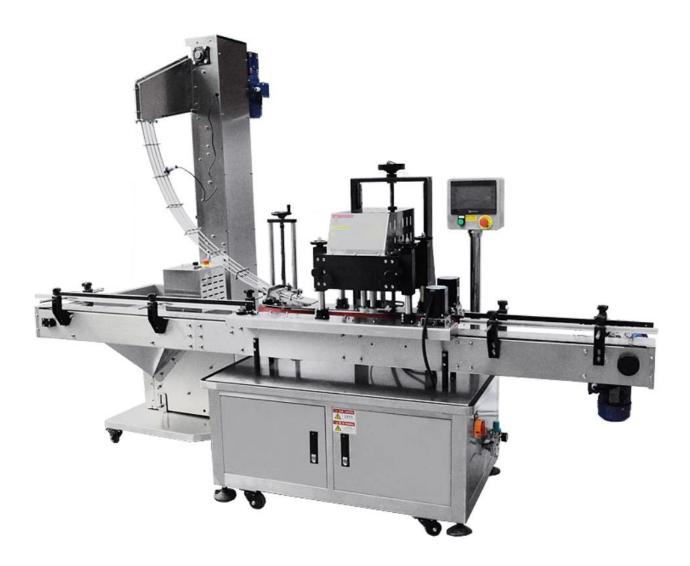

| the Machin's name | Lifting capping machine Automatic capping machine |
|-------------------|---------------------------------------------------|
| Energy            | 220V 50Hz 1500W                                   |
| bottle height     | 38-300 mm                                         |
| cap diameter      | 20-85 mm                                          |
| Pressure          | 0.3-0.5 MPa                                       |
| Eligibility       | 1600-2400 / h                                     |
| machine size      | 2000*800*1600mm                                   |
| machine weight    | 200 kg                                            |