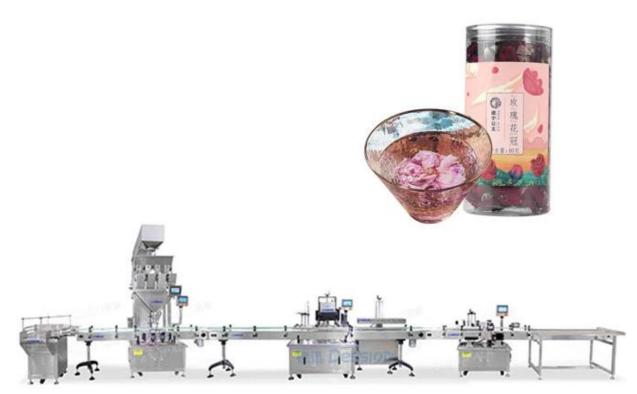

#### Automatic Tea Bottle Filling Machine Granule Bottle Filling Machine

It is suitable for filling and capping various granules, agrochemical use, daily chemical industry, food and other industries. Label machine equipment can be matched in the production line.

# Machine details:

| the Machin's name | Electronic scale      |
|-------------------|-----------------------|
| Eligibility       | 900-1500 bottles/hour |
| packing range     | 50-1000 gr            |
| Energy            | 220 V 50/60 Hz 3 kW   |
| machine size      | 2000*3000*3000mm      |
| machine weight    | 800 kg                |

| the Machin's name | Lifting capping machine Automatic capping machine |
|-------------------|---------------------------------------------------|
| Energy            | 220V 50Hz 1500W                                   |
| bottle height     | 38-300 mm                                         |
| cap diameter      | 20-85 mm                                          |
| Pressure          | 0.3-0.5 MPa                                       |
| Eligibility       | 1600-2400 / h                                     |
| machine size      | 2000*800*1600mm                                   |
| machine weight    | 200 kg                                            |

| the Machin's name | labeling machine                   |
|-------------------|------------------------------------|
| Energy            | 220V 50Hz 1200W                    |
| bottle size       | Diameter 30-100mm, Height 30-200mm |
| Label size        | Height 15-130 mm                   |
| Eligibility       | 1500-2400 bottles/hour             |
| machine size      | 2000*900*1400mm                    |