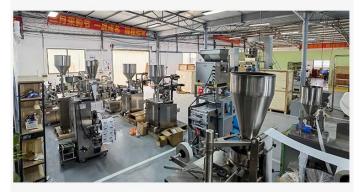

| about 800 mm                       |
| machine size      | 1000*900*1300mm                    |
| carrier height    | 800-850 mm                         |
| Energy            | 220V 50Hz 0.37kW                   |
| Weight            | 65 kg                              |
| bottle size       | Diameter 20-100mm, Height 20-150mm |

| Unscrambler bottle        |                  |  |
|---------------------------|------------------|--|
| Diameter                  | about 800 mm     |  |
| machine size              | 1000*900*1300mm  |  |
| carrier height 800-850 mm |                  |  |
| Energy                    | 220V 50Hz 0.37kW |  |
| Weight                    | 65 kg            |  |

bottle size

Dia 20-100mm; Height 20-150 mm

#### Strong technical team





#### 1+ workshop













# Group photo Trusted by customers in many countries





## **Enterprise Exhibition**

















# One stop service



## Collect Customer Needs

**Designing Solution** 



Mach

**Machine Assembly** 

Wooden Box Packing



## **Machine Operation Video**

We will package the machine's instruction manual and a USB flash drive with machine operation videos together with the machine. Ensure that you can use the machine as soon as you receive it. If you have something you don't understand, our after-sales team will also help you answer in time.



#### Pay

- 1. T/T and western Union are accepted
- 2.30% deposit before production and 70% balance before shipment
- 3. All bank charges outside China are on buyers Shipping
- 1. Upon receipt of payment, the delivery date will be