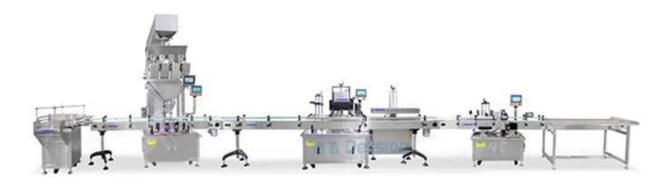

It is suitable for filling and capping various granules, agrochemical use, daily chemical industry, food and other industries. Label machine equipment can be matched in the production line.