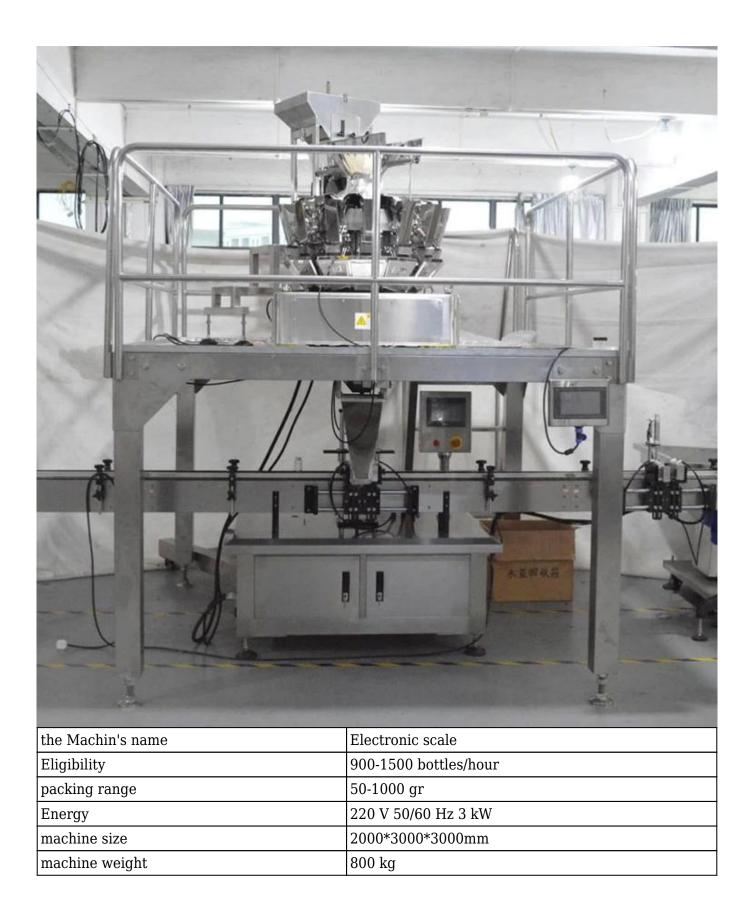

It is suitable for filling and capping various granules, agrochemical use, daily chemical industry, food and other industries. Label machine equipment can be matched in the production line.









### Machine details:





| the Machin's name | Lifting capping machine Automatic capping machine |
|-------------------|---------------------------------------------------|
| Energy            | 220V 50/60Hz 1500W                                |
| bottle height     | 38-300 mm                                         |
| cap diameter      | 20-85 mm                                          |
| Pressure          | 0.3-0.5 MPa                                       |
| Eligibility       | 1600-2400 / h                                     |
| machine size      | 2000*800*1600mm                                   |
| machine weight    | 200 kg                                            |





| the Machin's name | bottle unscrambler                 |
|-------------------|------------------------------------|
| Diame