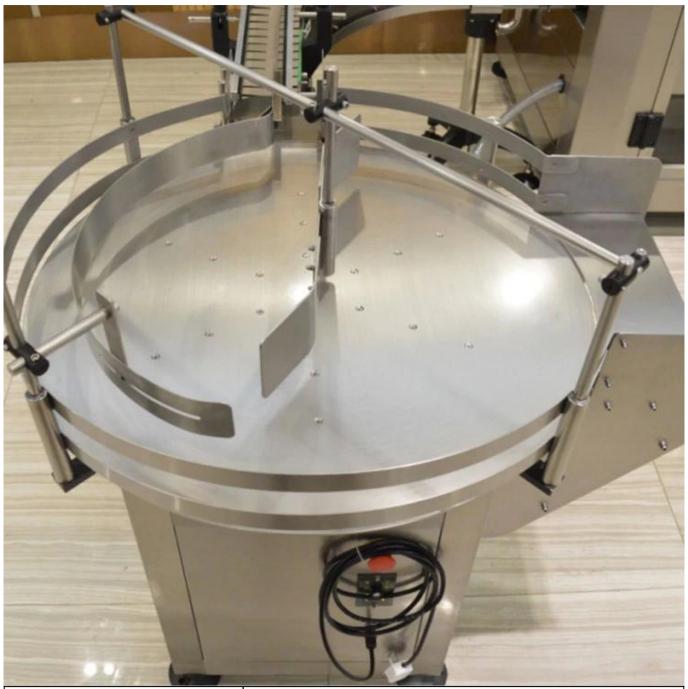

| the Machin's name | bottle unscrambler                 |
|-------------------|------------------------------------|
| Diameter          | about 800 mm                       |
| machine size      | 1000*900*1300mm                    |
| carrier height    | 800-850 mm                         |
| Energy            | 220V 50Hz 0.37kW                   |
| Weight            | 65 kg                              |
| bottle size       | Diameter 20-100mm, Height 20-150mm |

| Unscrambler bottle        |                  |  |
|---------------------------|------------------|--|
| Diameter                  | about 800 mm     |  |
| machine size              | 1000*900*1300mm  |  |
| carrier height 800-850 mm |                  |  |
| Energy                    | 220V 50Hz 0.37kW |  |
| Weight                    | 65 kg            |  |

bottle size

Dia 20-100mm; Height 20-150 mm