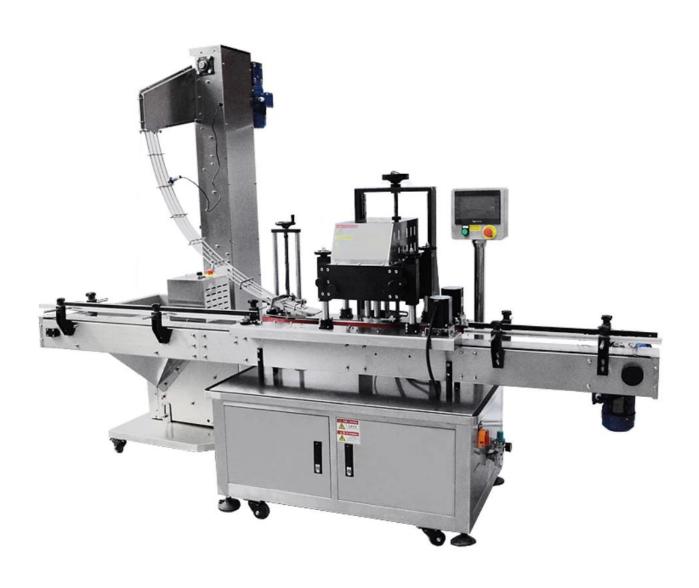

It is suitable for filling and capping various granules, agrochemical use, daily chemical industry, food and other industries. Label machine equipment can be matched in the production line.









### Machine details:





| the Machin's name | Lifting capping machine Automatic capping machine |
|-------------------|---------------------------------------------------|
| Energy            | 220V 50/60Hz 1500W                                |
| bottle height     | 38-300 mm                                         |
| cap diameter      | 20-85 mm                                          |
| Pressure          | 0.3-0.5 MPa                                       |
| Eligibility       | 1600-2400 / h                                     |
| machine size      | 2000*800*1600mm                                   |
| machine weight    | 200 kg                                            |





| the Machin's name | bottle unscrambler                 |
|-------------------|------------------------------------|
| Diamete