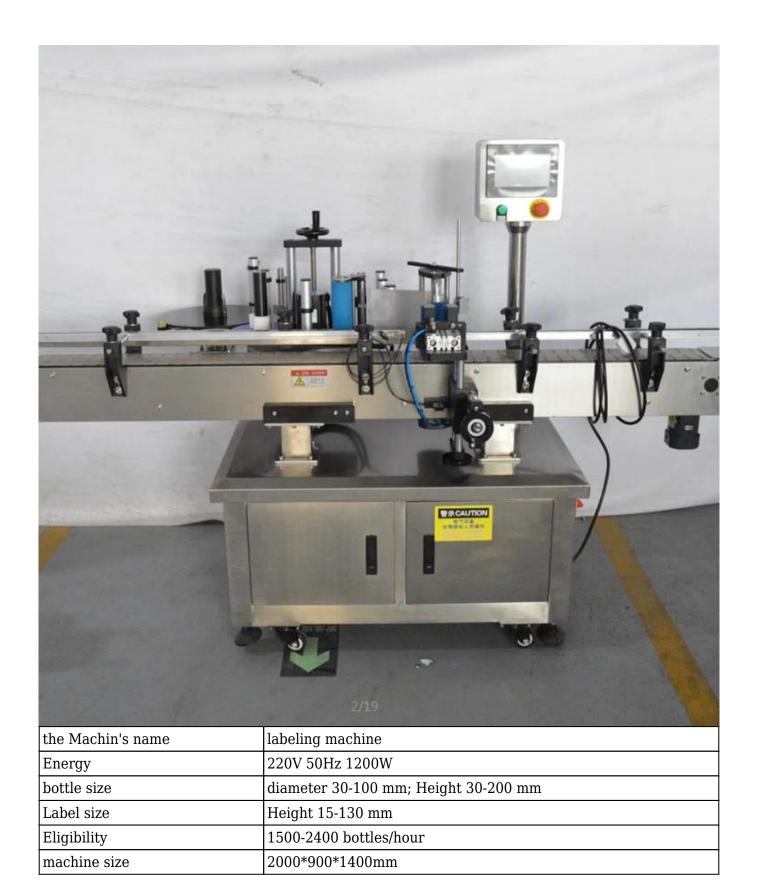

dustry, food and other industries. Label machine equipment can be matched in the production line.









### Machine details:





| the Machin's name | Lifting capping machine Automatic capping machine |
|-------------------|---------------------------------------------------|
| Energy            | 220V 50/60Hz 1500W                                |
| bottle height     | 38-300 mm                                         |
| cap diameter      | 20-85 mm                                          |
| Pressure          | 0.3-0.5 MPa                                       |
| Eligibility       | 1600-2400 / h                                     |
| machine size      | 2000*800*1600mm                                   |
| machine weight    | 200 kg                                            |





| the Machin's name | bottle unscrambler                 |
|-------------------|------------------------------------|
| Diameter          | about 800 mm                       |
| machine size      | 1000*900*1300mm                    |
| carrier height    | 800-850 mm                         |
| Energy            | 220V 50Hz 0.37kW                   |
| Weight            | 65 kg                              |
| bottle size       | Diameter 20-100mm, Height 20-150mm |

| Unscrambler bottle        |                  |  |
|---------------------------|------------------|--|
| Diameter                  | about 800 mm     |  |
| machine size              | 1000*900*1300mm  |  |
| carrier height 800-850 mm |                  |  |
| Energy                    | 220V 50Hz 0.37kW |  |
| Weight