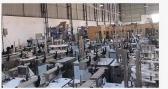

n









DS-A4

Model

| production capacity      | 9-15 (bundles/min□                               |
|--------------------------|--------------------------------------------------|
| A4 paper size (standard) | 397 * 210 * 55mm (based on 500pcs A4 copy paper) |
| Voltage                  | 380V 50HZ 3 phases                               |
| Energy                   | 5 kW                                             |
| Air Compressor           | 0.6-0.7 MPa                                      |
| machine size             | 4600*1300*1680mm                                 |
| Weight                   | 1500 kg                                          |
| Packing materials        | Inner diameter of the roll: <= 76mm              |

#### Strong technical team





#### 1+ workshop













# Group photo Trusted by customers in many countries





### **Enterprise Exhibition**

















## One stop service



## Collect Customer Needs

**Designing Solution** 



**Machine Assembly** 

Wooden Box Packing



## **Machine Operation Video**

We will package the machine's instruction manual and a USB flash drive with machine operation videos together with the machine. Ensure that you can use the machine as soon as you receive it. If you have something you don't understand, our after-sales team will also help you answer in time.



#### Pay

- 1. T/T and western Union are accepted
- 2.30% deposit before production and 70% balance before shipment
- 3. All bank charges outside China are on buyers Shipping
- 1. Upon receipt of payment, the delivery date will be in 15-30