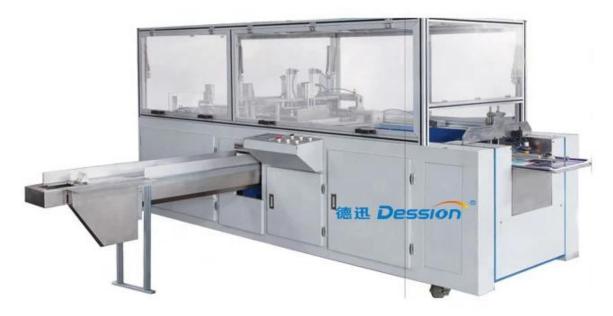

#### **Product Description:**

The main structure is driven by a series of cams, connecting rods and working accessories to finish the package.

High stability, low noise Frequency conversion application with non-gimmick multifunctional digital speed, Siemens adoption

PLC program controlled. Touch screen realize human-machine interface. For paper roll package, it has automatic

The clutch control device to make the paper roll has the photocell function of automatic rising and falling sensor, color film cutting precision. If the packing material is PE laminated paper, the machine delivers gluer and

Adjustable spray. If the packaging material is printed, a film photosensor will be provided to reduce the packaging

cost as well as improve the cutting precision of color film, packaging effect and sealing performance.