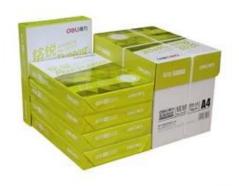

### **Main characteristics**

A4 paper machine

- 1. To pack 500 A4 sheets
- 2. Cut the jumbo roll to paper size and then pack on A4 paper
- 3. Speed: 12-15 creams/min

DS-A4

Model

| production capacity      | 9-15 (bundles/min□                               |
|--------------------------|--------------------------------------------------|
| A4 paper size (standard) | 397 * 210 * 55mm (based on 500pcs A4 copy paper) |
| Voltage                  | 380V 50HZ 3 phases                               |
| Energy                   | 5 kW                                             |
| Air Compressor           | 0.6-0.7 MPa                                      |
| machine size             | 4600*1300*1680mm                                 |
| Weight                   | 1500 kg                                          |
| Packing materials        | Inner diameter of the roll: <= 76mm              |