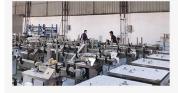

min









DS-A4

Model

| production capacity      | 9-15 (bundles/min□                               |
|--------------------------|--------------------------------------------------|
| A4 paper size (standard) | 397 * 210 * 55mm (based on 500pcs A4 copy paper) |
| Voltage                  | 380V 50HZ 3 phases                               |
| Energy                   | 5 kW                                             |
| Air Compressor           | 0.6-0.7 MPa                                      |
| machine size             | 4600*1300*1680mm                                 |
| Weight                   | 1500 kg                                          |
| Packing materials        | Inner diameter of the roll: <= 76mm              |

#### Strong technical team





#### 1+ workshop













# Group photo Trusted by customers in many countries





### **Enterprise Exhibition**

















## One stop service



## Collect Customer Needs

**Designing Solution** 



**Machine Assembly** 

Wooden Box Packing



## **Machine Operation Video**

We will package the machine's instruction manual and a USB flash drive with machine operation videos together with the machine. Ensure that you can use the machine as soon as you receive it. If you have something you don't understand, our after-sales team will also help you answer in time.



#### Pay

- 1. T/T and western Union are accepted
- 2.30% deposit before production and 70% balance before shipment
- 3. All bank charges outside China are on buyers Shipping
- 1. Upon receipt of payment, the delivery date will be in 15-