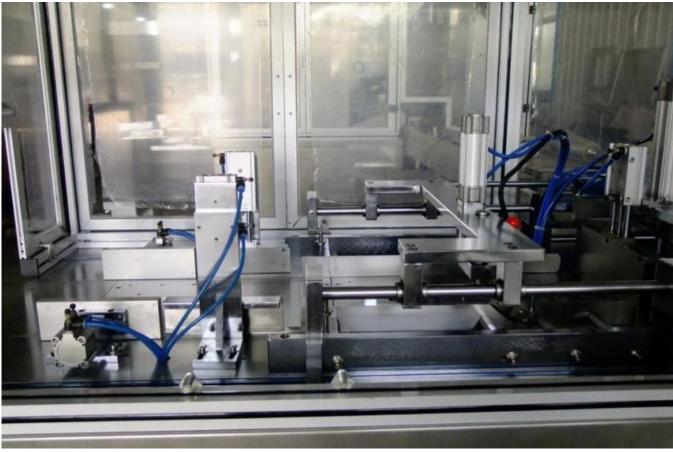

#### **Product Description:**

The main structure is driven by a series of cams, connecting rods and working accessories to finish the package.

High stability, low noise Frequency conversion application with non-gimmick multifunctional digital speed, Siemens adoption

PLC program controlled. Touch screen realize human-machine interface. For paper roll package, it has automatic

The clutch control device to make the paper roll has the photocell function of automatic rising and falling sensor, color film cutting precision. If the packing material is PE laminated paper, the machine delivers gluer and

Adjustable spray. If the packaging material is printed, a film photosensor will be provided to reduce the packaging

cost as well as improve the cutting precision of color film, packaging effect and sealing performance.