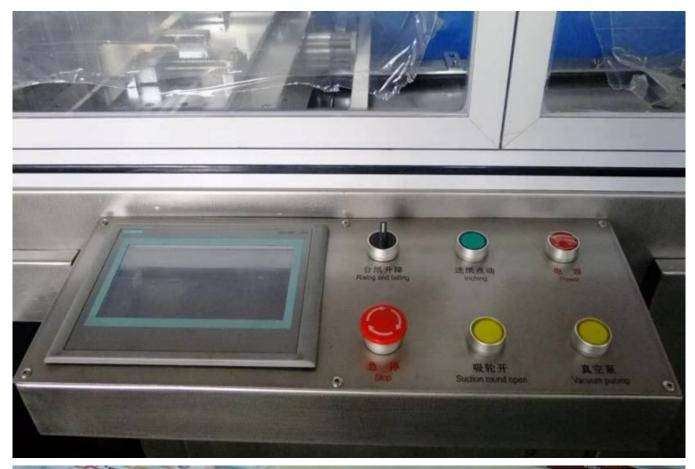

PLC program controlled. Touch screen realize human-machine interface. For paper roll package, it has automatic

The clutch control device to make the paper roll has the photocell function of automatic rising and falling sensor, color film cutting precision. If the packing material is PE laminated paper, the machine delivers gluer and

Adjustable spray. If the packaging material is printed, a film photosensor will be provided to reduce the packaging

cost as well as improve the cutting precision of color film, packaging effect and sealing performance.