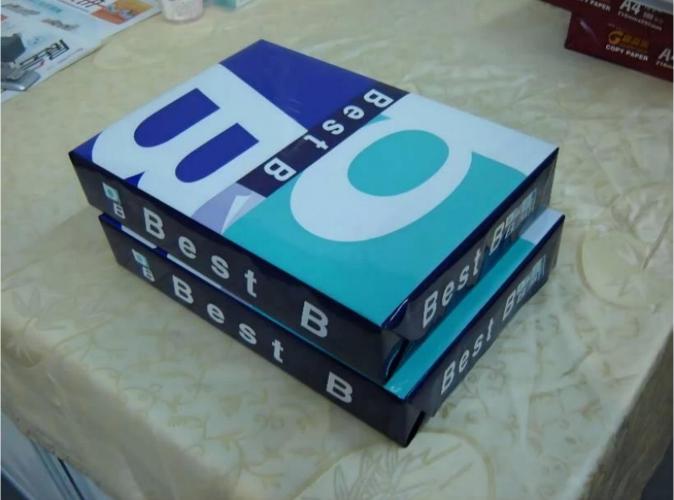

### **Main characteristics**

A4 paper machine

- 1. To pack 500 A4 sheets
- 2. Cut the jumbo roll to paper size and then pack on A4 paper
- 3. Speed: 12-15 creams/min

DS-A4

Model

| production capacity      | 9-15 (bundles/min□                               |
|--------------------------|--------------------------------------------------|
| A4 paper size (standard) | 397 * 210 * 55mm (based on 500pcs A4 copy paper) |
| Voltage                  | 380V 50HZ 3 phases                               |
| Energy                   | 5 kW                                             |
| Air Compressor           | 0.6-0.7 MPa                                      |
| machine size             | 4600*1300*1680mm                                 |
| Weight                   | 1500 kg                                          |
| Packing materials        | Inner diameter of the roll: <= 76mm              |