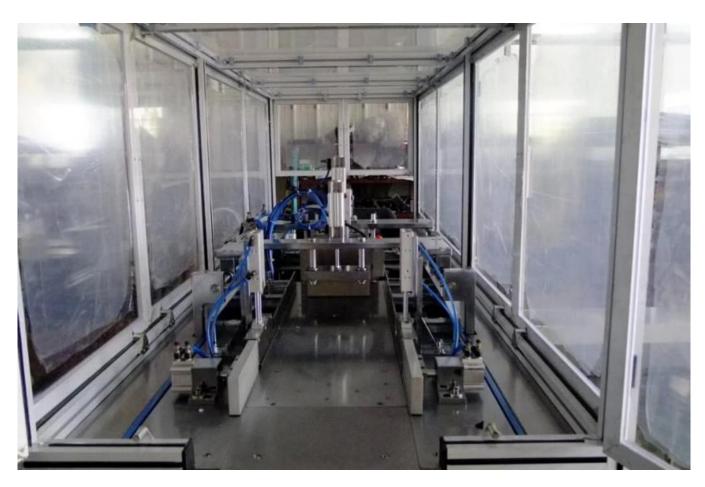

#### **Product Description:**

The main structure is driven by a series of cams, connecting rods and working accessories to finish the package.

High stability, low noise Frequency conversion application with non-gimmick multifunctional digital speed, Siemens adoption

PLC program controlled. Touch screen realize human-machine interface. For paper roll package, it has automatic

The clutch control device to make the paper roll has the photocell function of automatic rising and falling sensor, color film cutting precision. If the packing material is PE laminated paper, the machine delivers gluer and

Adjustable spray. If the packaging material is printed, a film photosensor will be provided to reduce the packaging

cost as well as improve the cutting precision of color film, packaging effect and sealing performance.