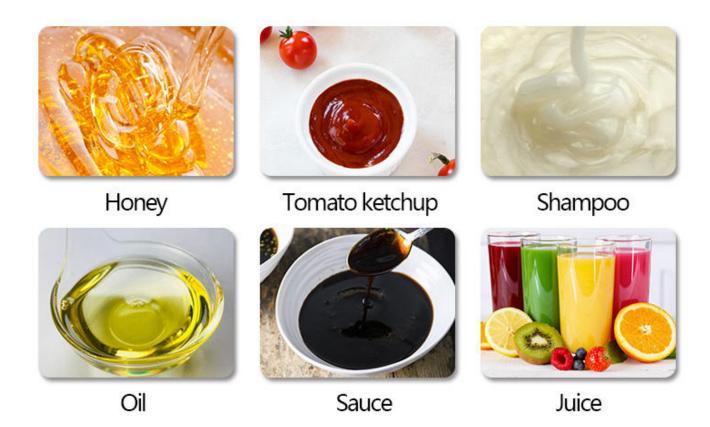

### **Request**

It is suitable for filling and capping various viscous materials, agricultural chemical use, daily chemical, food industry and other industries. Label machine equipment can be matched in the production line

# PISTON PUMP FILLING HEADS

It could fill accurately, and it could also be used to fill thick liquid, such as syrup or shampoo and so on.

2