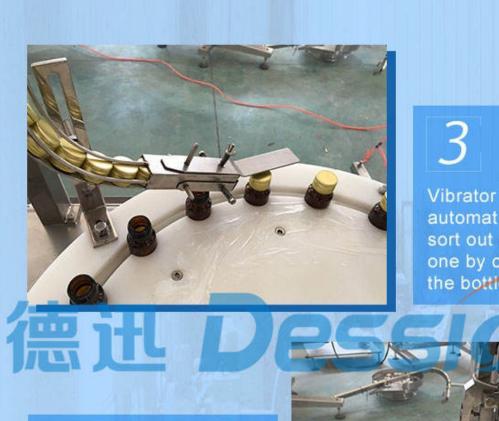

Vibrator to feed cap automatically. Which can sort out the messy caps one by one and put it on the bottle automatically

| Machine Noun               | liquid bottle filling Machine                  |
|----------------------------|------------------------------------------------|
| Measure                    | liquid pump                                    |
| filling Domain             | Can is being depends on the request            |
| Diameter From bottle Mouth | >=15mm                                         |
| applicable coverage        | 20-50 mm (Can is being depends on the request) |
| Accuracy                   | /- 0.5%-1%                                     |
| air pressure               | 0.6-0.8 MPa                                    |