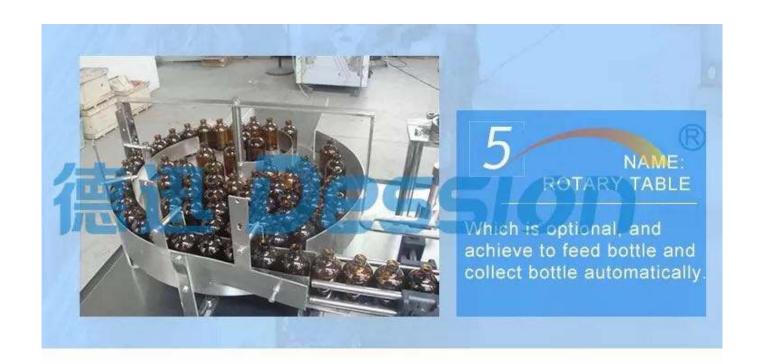

achine With Conveyor Belt Supplier

### **Request**

It is suitable for filling and capping various viscous materials, agricultural chemical use, daily chemical, food industry and other industries. Label machine equipment can be matched in the production line







# Product Description DESSION PACKING MACHIEN





# PISTON PUMP FILLING HEADS

It could fill accurately, and it could also be used to fill thick liquid, such as syrup or shampoo and so on.

2

#### NAME: TURNTABLE

Capping or screwing will be finished in the turntable. It could fix the bottles to fill and cap it perfectly.





NAME: CAPPING HEAD

Which can crimp the bottle automatically.

NAME: FEED CAP

Vibrator to feed cap automatically. Which can sort out the messy caps one by one and put it on the bottle automatically







| Machine Noun               | liquid bottle filling Machine                  |
|----------------------------|------------------------------------------------|
| Measure                    | liquid pump                                    |
| filling Domain             | Can is being depends on the request            |
| Diameter From bottle Mouth | >=15mm                                         |
| applicable coverage        | 20-50 mm (Can is being depends on the request) |
| Accuracy                   | /- 0.5%-1%                                     |
| air pressure               | 0.6-0.8 MPa                                    |

#### Strong technical team





#### 1+ workshop













## Group photo Trusted by customers in many countries





### **Enterprise Exhibition**