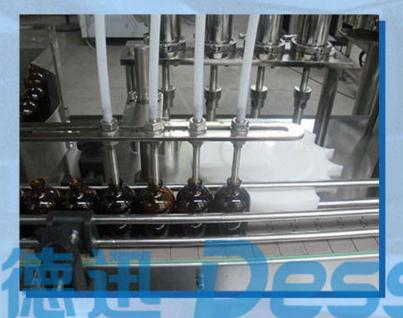

# PISTON PUMP FILLING HEADS

It could fill accurately, and it could also be used to fill thick liquid, such as syrup or shampoo and so on.

2

#### NAME: TURNTABLE

Capping or screwing will be finished in the turntable. It could fix the bottles to fill and cap it perfectly.

NAME: CAPPING HEAD

Which can crimp the bottle automatically.

NAME: FEED CAP