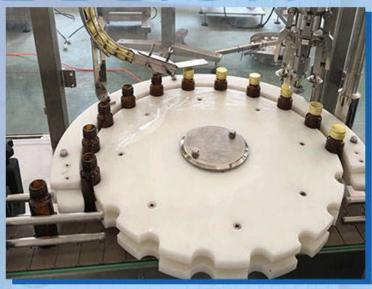

#### NAME: TURNTABLE

Capping or screwing will be finished in the turntable. It could fix the bottles to fill and cap it perfectly.

NAME: CAPPING HEAD

Which can crimp the bottle automatically.

NAME: FEED CAP