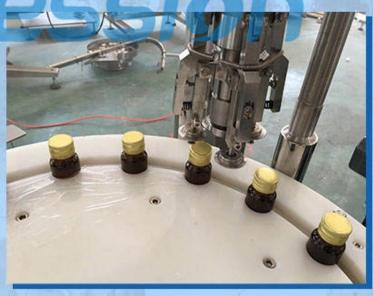

# PISTON PUMP FILLING HEADS

It could fill accurately, and it could also be used to fill thick liquid, such as syrup or shampoo and so on.

2