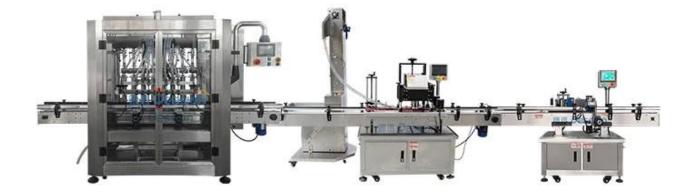

# Product Description DESSION PACKING MACHIEN

# PISTON PUMP FILLING HEADS

It could fill accurately, and it could also be used to fill thick liquid, such as syrup or shampoo and so on.

2

#### NAME: TURNTABLE

Capping or screwing will be finished in the turntable. It could fix the bottles to fill and cap it perfectly.

NAME: CAPPING HEAD

Which can crimp the bottle automatically.

NAME: FEED CAP

Vibrator to feed cap automatically. Which can sort out the messy caps one by one and put it on the bottle automatically

| Machine Noun               | liquid bottle filling Machine                  |
|----------------------------|------------------------------------------------|
| Measure                    | liquid pump                                    |
| filling Domain             | Can is being depends on the request            |
| Diameter From bottle Mouth | >=15mm                                         |
| applicable coverage        | 20-50 mm (Can is being depends on the request) |
| Accuracy                   | /- 0.5%-1%                                     |
| air pressure               | 0.6-0.8 MPa                                    |