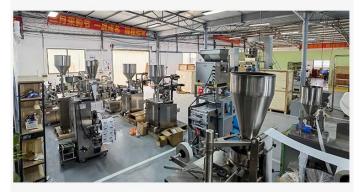

|
| Pressure          | 0.3-0.5 MPa                                       |
| Eligibility       | 1600-2400 / h                                     |
| machine size      | 2000*800*1600mm                                   |
| machine weight    | 200 kg                                            |





| the Machin's name | bottle unrambler              |
|-------------------|-------------------------------|
| Diameter          | about 800 mm                  |
| machine size      | 1000*900*1300mm               |
| carrier height    | 800*850mm                     |
| Energy            | 220V 50Hz 0.37kW              |
| Weight            | 65 kg                         |
| Szie bottle       | Dia 20-100mm, Height 20-150mm |

### Strong technical team





#### 1+ workshop













# Group photo Trusted by customers in many countries





## **Enterprise Exhibition**

















## One stop service



## Collect Customer Needs

**Designing Solution** 



Mach

**Machine Assembly** 

Wooden Box Packing



## **Machine Operation Video**

We will package the machine's instruction manual and a USB flash drive with machine operation videos together with the machine. Ensure that you can use the machine as soon as you receive it. If you have something you don't understand, our after-sales team will also help you answer in time.



#### Pay

- 1. T/T and western Union are accepted
- 2.30% deposit before production and 70% balance before shipment
- 3. All bank charges outside China are on buyers Shipping
- 1. Upon receipt of payment, the delivery date will be