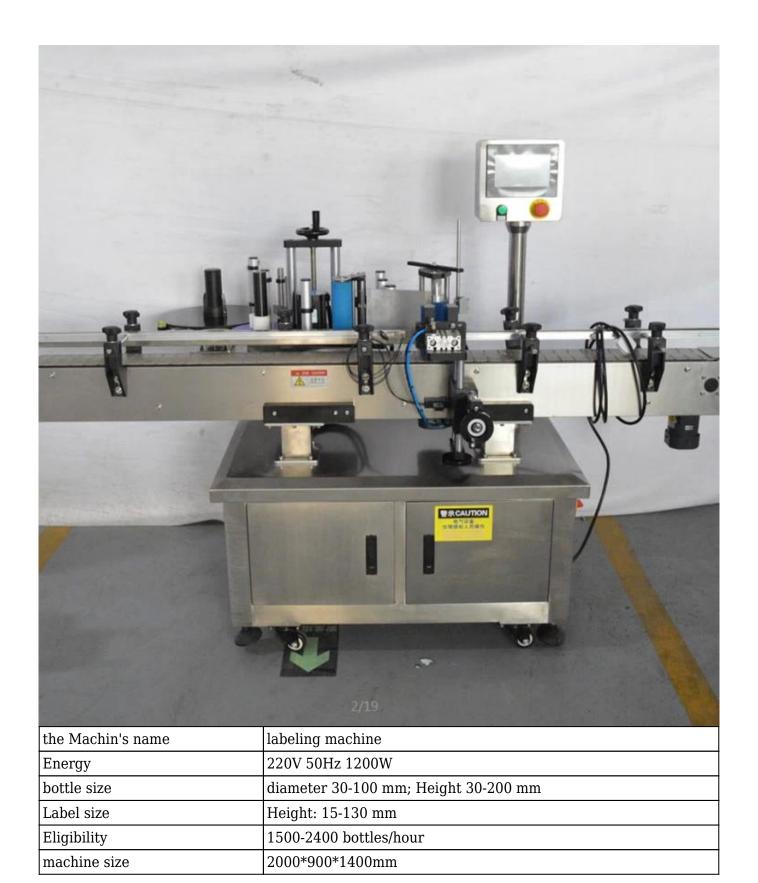

## **PRODUCT DETAILS**

Fully automatic shisha tobacco packing line. It is a set of highly customized equipment, consisting of dismountable dispatch table, hookah metering filling machine, film sealing machine, bottle capping machine, checkweigher and labeling machine.