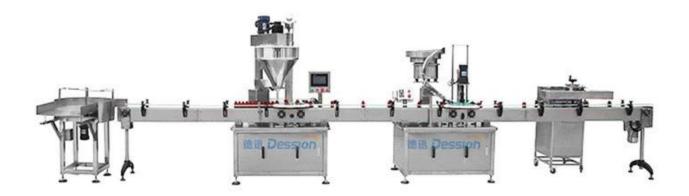

## **PRODUCT DETAILS**

Fully automatic shisha tobacco packing line. It is a set of highly customized equipment, consisting of dismountable dispatch table, hookah metering filling machine, film sealing machine, bottle capping machine, checkweigher and labeling machine.

| the Machin's name | Screw measuring machine                                            |
|-------------------|--------------------------------------------------------------------|
| Eligibility       | 15-50 bottles/min                                                  |
| filling weight    | 50g (accept customized)                                            |
| Energy            | 380V 50/60HZ 2.3KW                                                 |
| Package accuracy  | 50g <= / - 1.5g (different materials have different actual errors) |

| the Machin's name | Lifting capping machine Automatic capping machine |
|-------------------|---------------------------------------------------|
| Energy            | 220V 50Hz 1500W                                   |
| bottle height     | 38-300 mm                                         |
| cap diameter      | 20-85 mm                                          |
| Pressure          | 0.3-0.5 MPa                                       |
| Eligibility       | 1600-2400 / h                                     |
| machine size      | 2000*800*1600mm                                   |
| machine weight    | 200 kg                                            |

| the Machin's name | bottle unrambler              |
|-------------------|-------------------------------|
| Diameter          | about 800 mm                  |
| machine size      | 1000*900*1300mm               |
| carrier height    | 800*850mm                     |
| Energy            | 220V 50Hz 0.37kW              |
| Weight            | 65 kg                         |
| Szie bottle       | Dia 20-100mm, Height 20-150mm |