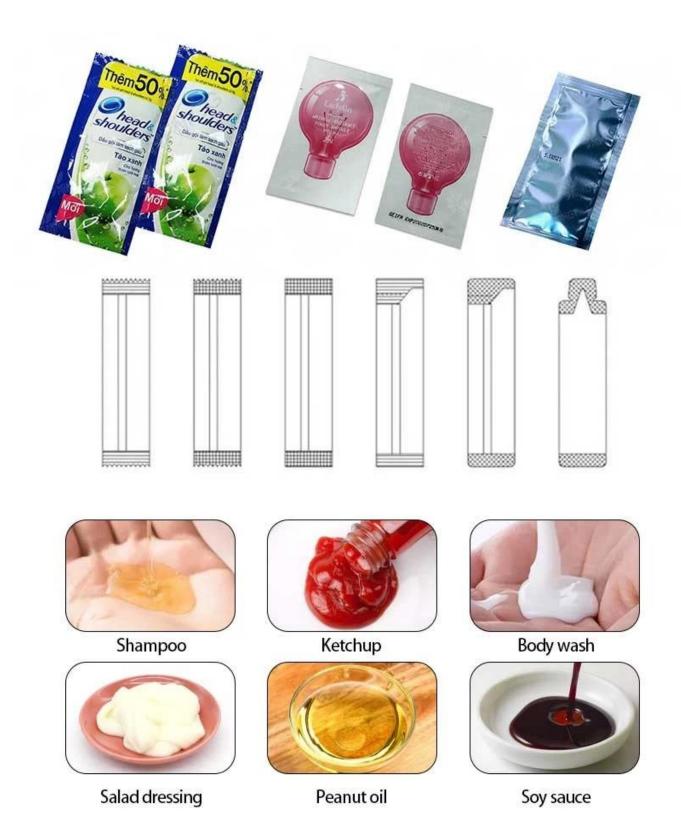

#### China factory shampoo multi row packaging machine





**Detailed Images** 







# Contact us 📉

Application





### Our Customers •



# Contact us 📉

### Our Advantage •



Dession has a professional team to provide customers with various packaging solutions.

Fully understanding the needs of customers, engineers design the most suitable solution.

We have our own processing and assembly workshop and quality inspection and debugging process to ensure the quality of the machine.

After acceptance by the customer, they are packed in international standard woodencases and shipped.

If customers have any questions during the use of the machine, we will answer them in time.



- 1. With professional after-sales service team, we can provide you with a satisfied and technical service no matter which country you are in;
- 2. Any videos of packing machine installation, adjusting, setting, maintenance ar