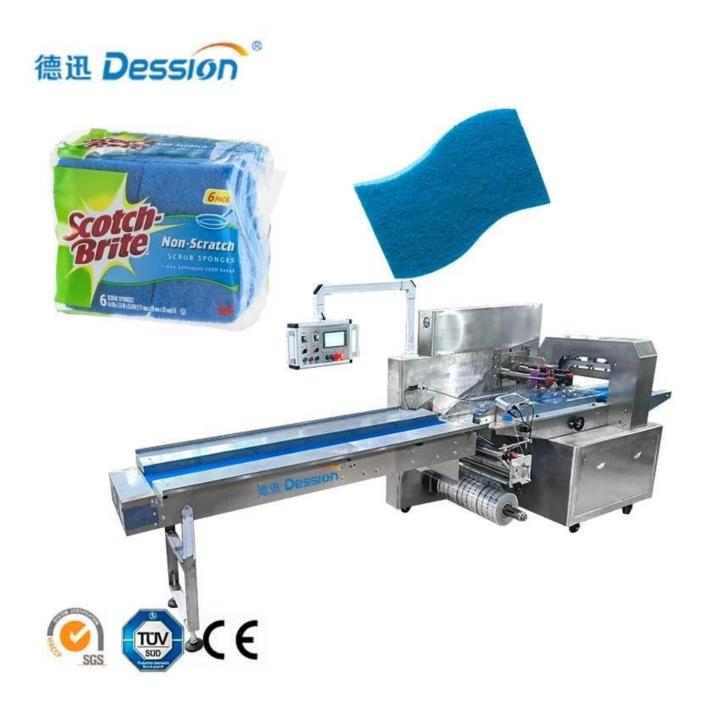

#### Clean sponge packaging machine pillow packaging machine

### < MACHINE ADVANTAGES >

The DS-350X features a new design, combining aesthetics with a more reasonable and advanced structure.

The machine is equipped with an imported PLC computer control system and color touch screen, ensuring easy and intuitive operation.

The imported film transport system and color standard sensor guarantee accurate positioning, producing excellent and beautiful packaging.

Multiple automatic alarm protection functions minimize damage, ensuring the machine's longevity and reducing maintenance requirements.