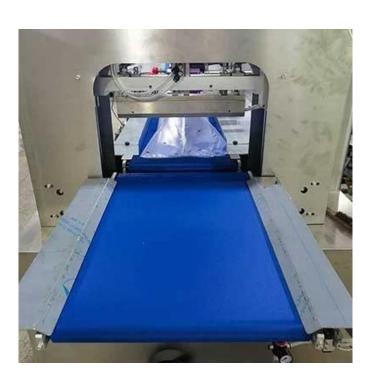

The machine offers a range of bag shapes, including pillow bags, pockets, and hole bags, providing flexibility to meet diverse packaging requirements.

### < MACHINE DETAIL MARKINGS >

**External Film Placement** 

Using external film placement structure, packaging film installation is more simple, more quickly.

**Bag Making Device** 

Automatic roll film forming bag shape, flexible and convenient.