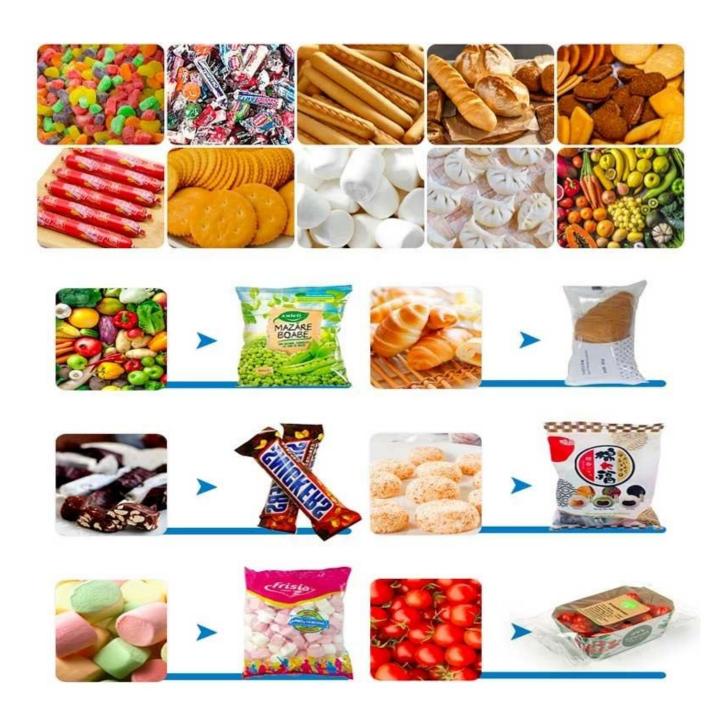

#### Clean sponge packaging machine pillow packaging machine



### INTRODUCE

With a focus on innovation, this machine boasts a sleek design, advanced technology, and superior performance. It is a multi-functional packaging

powerhouse catering to various industries, ensuring efficiency, ease of operation, and durability.

## < APPLICATION SCENARIOS >





### < MACHINE ADVANTAGES >

The DS-350X features a new design, combining aesthetics with a more reasonable and advanced structure.

The machine is equipped with an imported PLC computer control system and color touch screen, ensuring easy and intuitive operation.

The imported film transport system and color standard sensor guarantee accurate positioning, producing excellent and beautiful packaging.

Multiple automatic alarm protection functions minimize damage, ensuring the machine's longevity and reducing maintenance requirements.

The machine offers a range of bag shapes, including pillow bags, pockets, and hole bags, providing flexibility to meet diverse packaging requirements.



### < MACHINE DETAIL MARKINGS >





**External Film Placement** 

Using external film placement struc