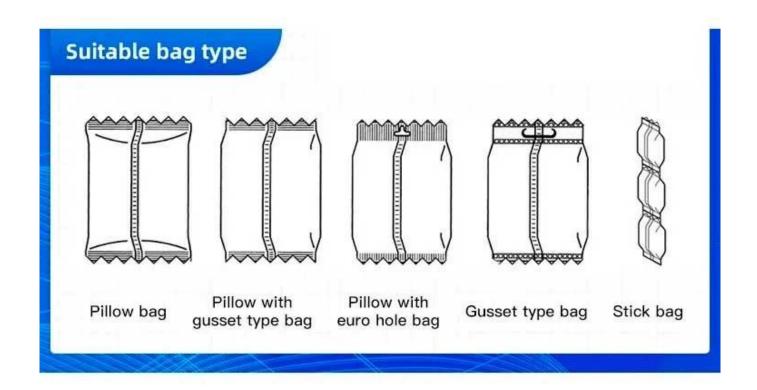

The machine offers a range of bag shapes, including pillow bags, pockets, and hole bags, providing flexibility to meet diverse packaging requirements.