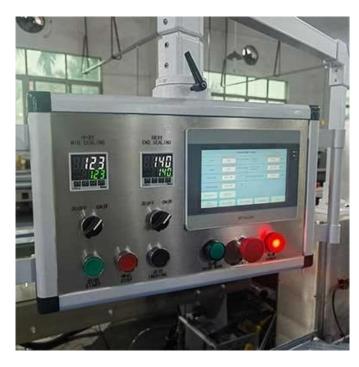

### < MACHINE ADVANTAGES >

The DS-350X features a new design, combining aesthetics with a more reasonable and advanced structure.

The machine is equipped with an imported PLC computer control system and color touch screen, ensuring easy and intuitive operation.

Easy Control Touch Screen (Downgraded)Large size touch screen control, easy and clarity.