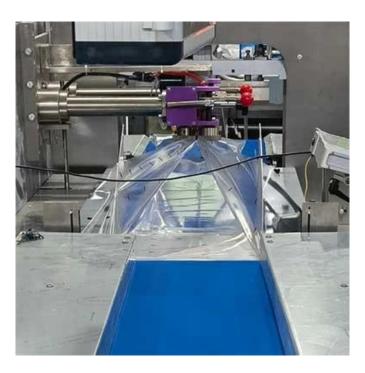

The machine offers a range of bag shapes, including pillow bags, pockets, and hole bags, providing flexibility to meet diverse packaging requirements.

**End sealing & Harp Knife Block** 

Rotate the constant temperature sealing cutter, seal the front and back end of the packaging products, avoid the closing position of the edge or hole.

**Touch Screen** 