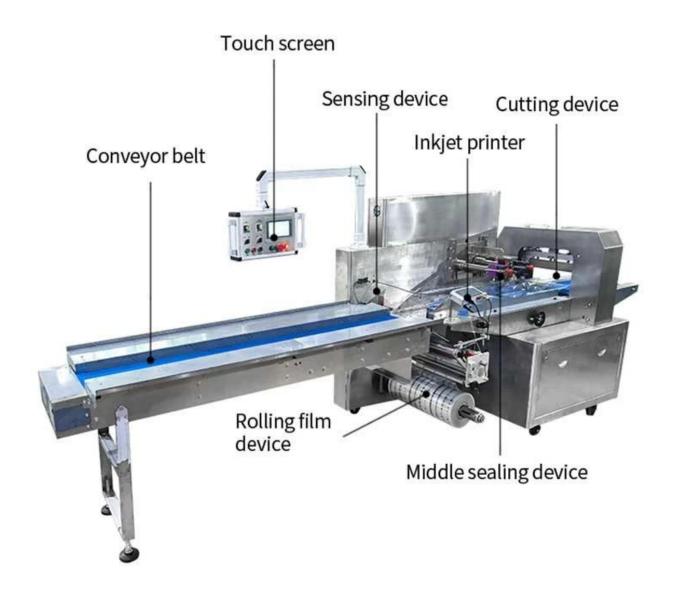

### < MACHINE DETAIL MARKINGS >

**External Film Placement** 

Using external film placement structure, packaging film installation is more simple, more quickly.

**Bag Making Device** 

Automatic roll film forming bag shape, flexible and convenient.

**Eye Mark Sensor** 

The eye mark sensor can accurately track the color code, so that each bag is cut out evenly and symmetrically.

**Power Supply** 

Electronic control module, all controls are programmed by the software and maintenance convenience.

**End sealing & Harp Knife Block** 

Rotate the constant temperature sealing cutter, seal the front and back end of the packaging products, avoid the closing position of the edge or hole.

**Touch Screen** 

Easy Control Touch Screen (Downgraded)Large size touch screen control, easy and clarity.