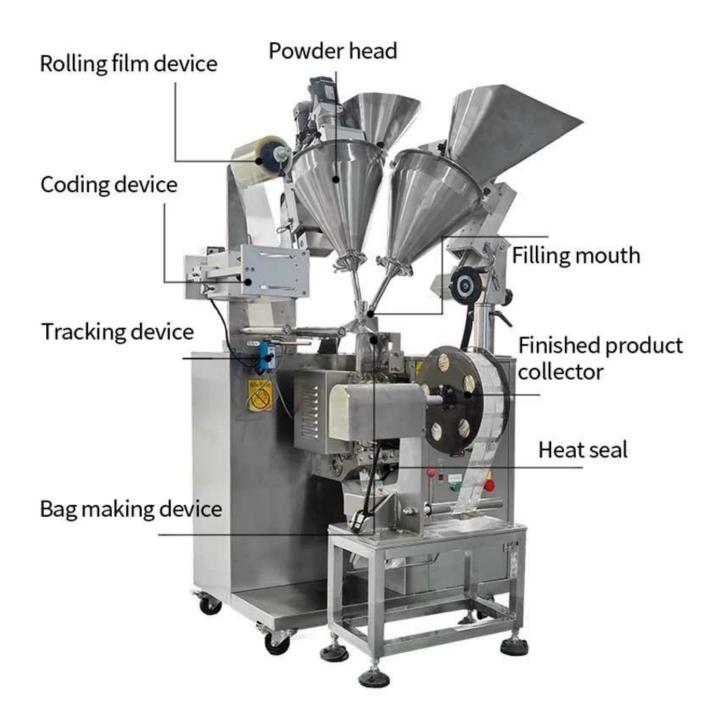

### < MACHINE DETAIL MARKINGS >

**Accurate Measurement** 

High Precision Measurement, With A Minimum Weighing Weight Of 0.1 Grams

**Heat Sealing Device** 

A Constant Temperature Bag-Making Device Ensures Good Sealing Of The Bag.

Roll film

The external film-releasing mechanism is easy to install and fast.

**Date Printer** 

Customized coding machine,

automatically adjusted according to bag size.