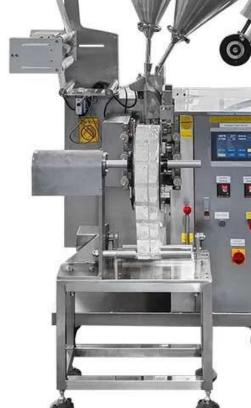

### INTRODUCE

This automated system offers precise measurements, quick packaging, and user-friendly touchscreen operation. Elevate your production with

advanced technology, stability, and reliability.

## < MACHINE ADVANTAGES >

- 1. Suitable for particle measurement packing in food, medicine, chemical, and cosmetic industries.
- 2. Fully automated operations, including bag making, measuring, filling, sealing, cutting, and counting.
- 3. Touch screen operation, PLC control, stepper motor for bag length control, stable performance, and accurate detection.
- 4. Intelligent temperature controller and PID control for precise temperature management.

### < MACHINE DETAIL MARKINGS >

**Accurate Measurement** 

High Precision Measurement, With A Minimum Weighing Weight Of 0.1 Grams

**Heat Sealing Device** 

A Constant Temperature Bag-Making Device Ensures Good Sealing Of The Bag.