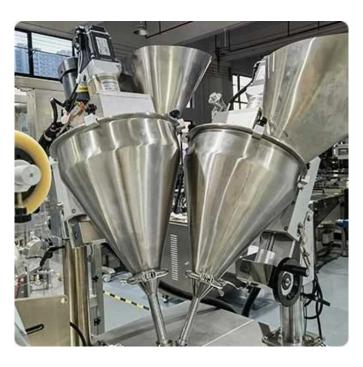

### < MACHINE DETAIL MARKINGS >

**Accurate Measurement** 

High Precision Measurement, With A Minimum Weighing Weight Of 0.1 Grams

**Heat Sealing Device** 

A Constant Temperature Bag-Making Device Ensures Good Sealing Of The Bag.