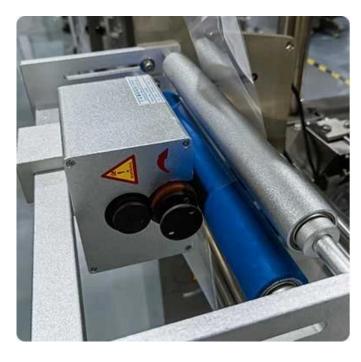

### < MACHINE DETAIL MARKINGS >

**Accurate Measurement** 

High Precision Measurement, With A Minimum Weighing Weight Of 0.1 Grams

**Heat Sealing Device** 

A Constant Temperature Bag-Making Device Ensures Good Sealing Of The Bag.

Roll film

The external film-releasing mechanism is easy to install and fast.

**Date Printer** 

Customized coding machine,

automatically adjusted according to bag size.