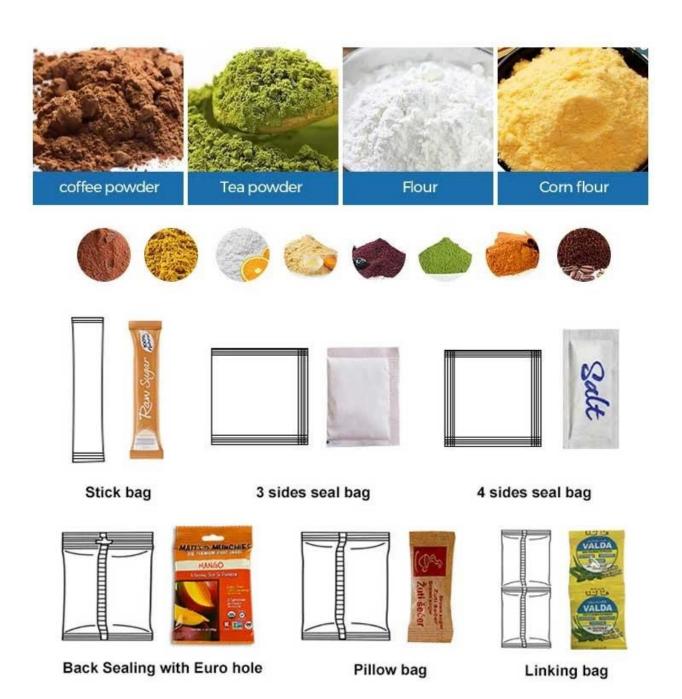

# < APPLICATION SCENARIOS >

## < MACHINE ADVANTAGES >

- 1. Suitable for particle measurement packing in food, medicine, chemical, and cosmetic industries.
- 2. Fully automated operations, including bag making, measuring, filling, sealing, cutting, and counting.
- 3. Touch screen operation, PLC control, stepper motor for bag length control, stable performance, and accurate detection.
- 4. Intelligent temperature controller and PID control for precise temperature management.