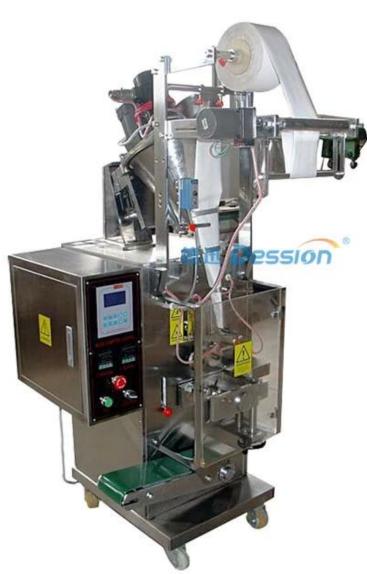

## Main Features

• For Stable Performance: Dual inverters controller, upgradable PLC system, self-failure diagnosis, double encoder.

- For Easy Operation: Touch screen monitor, independant temperature PID controller,
- For Adapability: One set of machine can be applicated to different kind of product via optional devices, such as air-filling device, feeding line, etc.

## Our Team

Coffee Powder Packing Machine 15g 10g 20g With Coffee Sachets