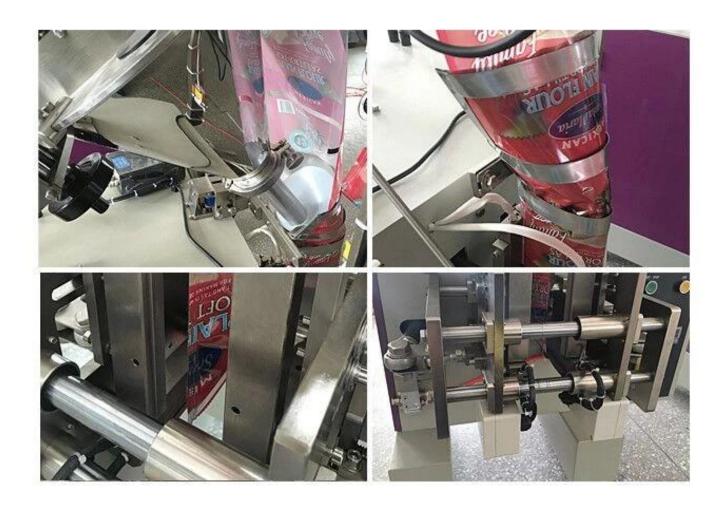

## Main Features

• For Stable Performance: Dual inverters controller, upgradable PLC system, self-failure diagnosis, double encoder.

- For Easy Operation: Touch screen monitor, independant temperature PID controller,
- For Adapability: One set of machine can be applicated to different kind of product via optional devices, such as air-filling device, feeding line, etc.