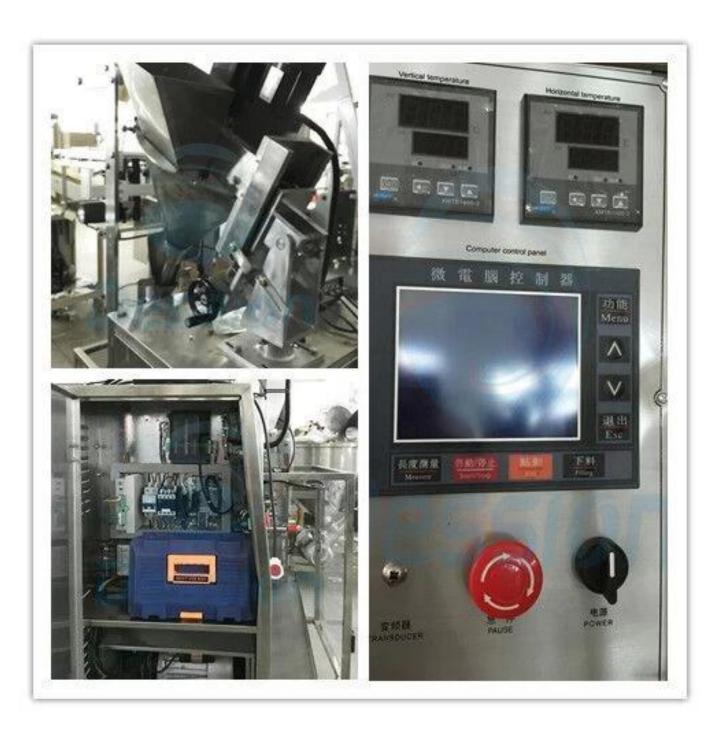

## Main Features

• For Stable Performance: Dual inverters controller, upgradable PLC system, self-failure diagnosis, double encoder.

- For Easy Operation: Touch screen monitor, independant temperature PID controller,
- For Adapability: One set of machine can be applicated to different kind of product via optional devices, such as air-filling device, feeding line, etc.