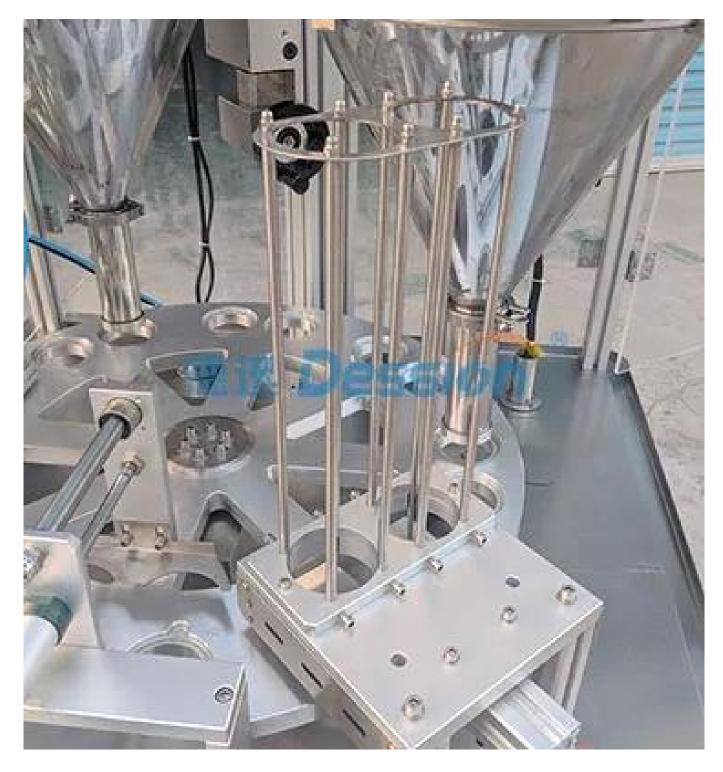

# Falling cup device

Cups drop down one by one automatically.

## Screw metering device

Automatically measure coffee powder and fill it into the cup.