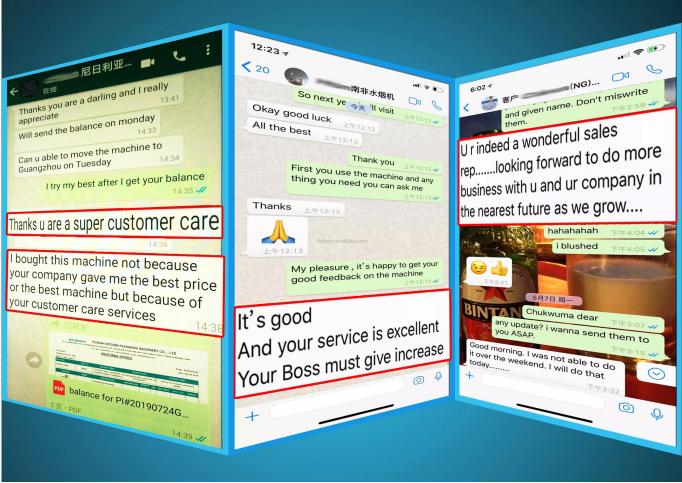

#### Our advantages:

Dession has a professional team to provide customers with various packaging solutions.

Fully understanding the needs of customers, engineers design the most suitable solution.

We have our own processing and assembly workshop and quality inspection and debugging process to ensure the quality of the machine.

After acceptance by the customer, they are packed in international standard woodencases and shipped.

If customers have any questions during the use of the machine, we will answer them in time.

Collect Customer Needs