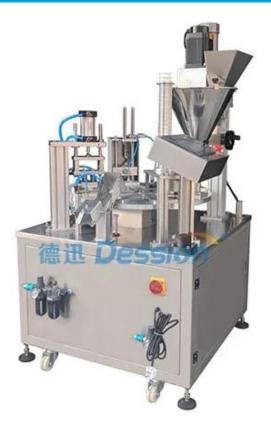

# Working process

Falling cup
Coffee measuring filling
Sucking putting foils
Cup heating sealing
push out finished cup

**Machine Pictures:** 