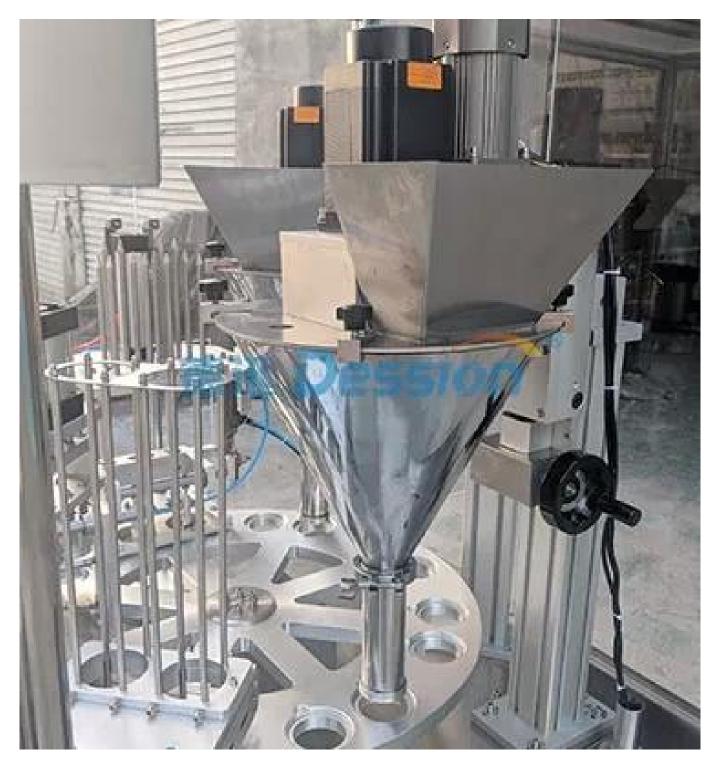

## Screw metering device

Automatically measure coffee powder and fill it into the cup.