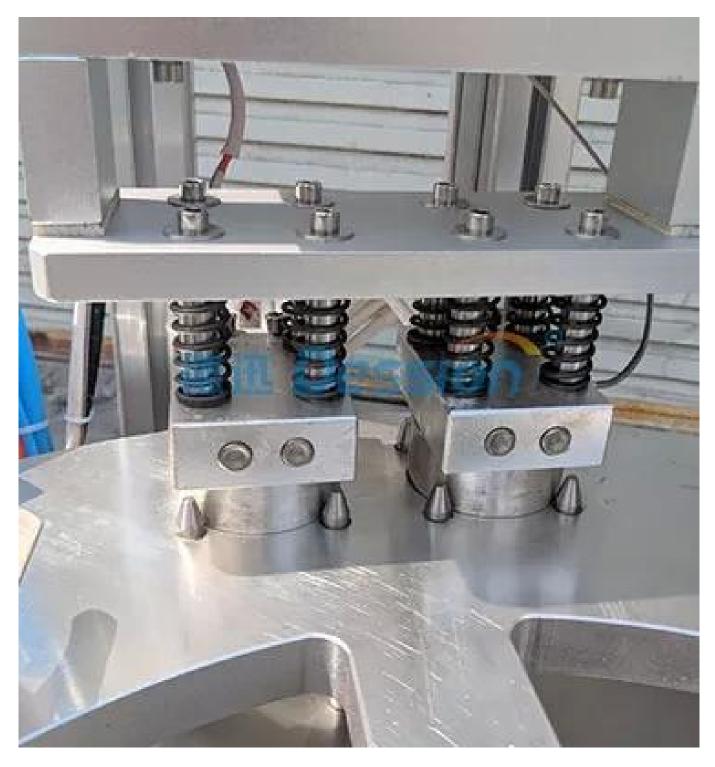

automatically complete the capsule cup's automatic drop cup, automatic filling, automatic suction film, sealing, automatic cup and other functions. The machine uses the Japanese ohm long programmable logic controller, pneumatic control element, intelligent digital display temperature control system, with the features of high sealing strength, good sealing performance, low failure rate and small floor space.





# Working process

Falling cup
Coffee measuring filling
Sucking putting foils
Cup heating sealing
push out finished cup



**Machine Pictures:** 



# Falling cup device

Cups drop down one by one automatically.



## Screw metering device

Automatically measure coffee powder and fill it into the cup.



# Suck putting lids

Vacuum arm suck and put foils on cups for cup sealing.



## Heating sealing device

Automatic sealing, get perfect coffee capsule.

## Features:

- 1. Stable, reliable, safe, with alarm function.
- 2. Variable frequency control, the filling time can be adjustable.
- 3. The configuration elements adopt the international famous brand.
- 4. High filling accuracy, suitable for all kinds of cups.

- 5 Alarm and shutdown when gas supply is low.
- 6. Easy to clean and maintenance.

|                      | E FILLING SEALING MACHINE                                               |
|----------------------|-------------------------------------------------------------------------|
| Packing speed        | 600~800 cups/hour (output 1 cup)<br>1200~1600 cups/hour (output 2 cups) |
| Voltage              | 220V/380V