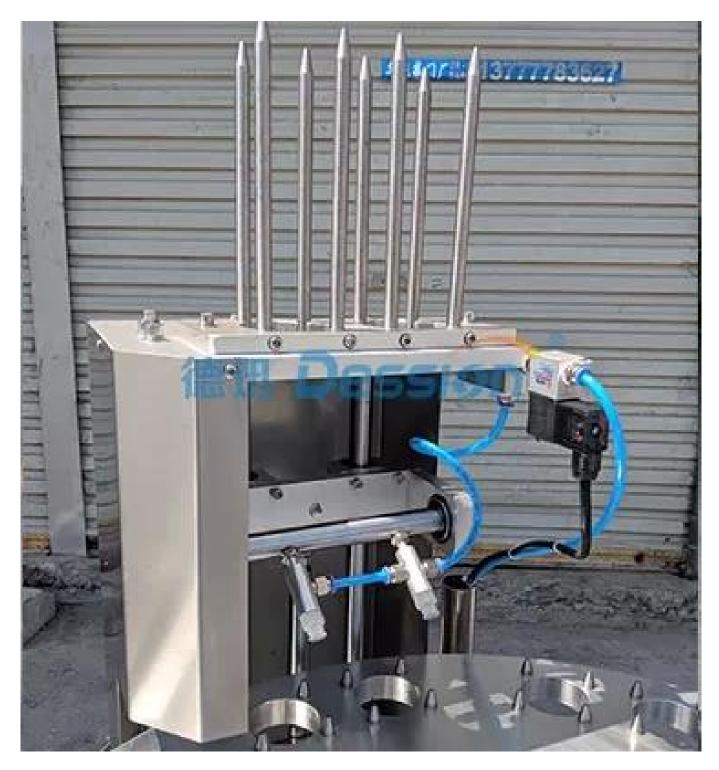

various types of coffee capsules ( such as nesspresso / k-cup / lavazza).

Can automatically complete the capsule cup's automatic drop cup, automatic filling, automatic suction film, sealing, automatic cup and other functions. The machine uses the Japanese ohm long programmable logic controller, pneumatic control element, intelligent digital display temperature control system, with the features of high sealing strength, good sealing performance, low failure rate and small floor space.





# Working process

Falling cup
Coffee measuring filling
Sucking putting foils
Cup heating sealing
push out finished cup



**Machine Pictures:** 



# Falling cup device

Cups drop down one by one automatically.



## Screw metering device

Automatically measure coffee powder and fill it into the cup.



# Suck putting lids

Vacuum arm suck and put foils on cups for cup sealing.



## Heating sealing device

Automatic sealing, get perfect coffee capsule.

## Features:

- 1. Stable, reliable, safe, with alarm function.
- 2. Variable frequency control, the filling time can be adjustable.
- 3. The configuration elements adopt the international famous brand.
- 4. High filling accuracy, suitable for all kinds of cups.

- 5 Alarm and shutdown when gas supply is low.
- 6. Easy to clean and maintenance.

|                      | E FILLING SEALING MACHINE                                               |
|----------------------|-------------------------------------------------------------------------|
| Packing speed        | 600~800 cups/hour (output 1 cup)<br>1200~1600 cups/hour (output 2 cups) |