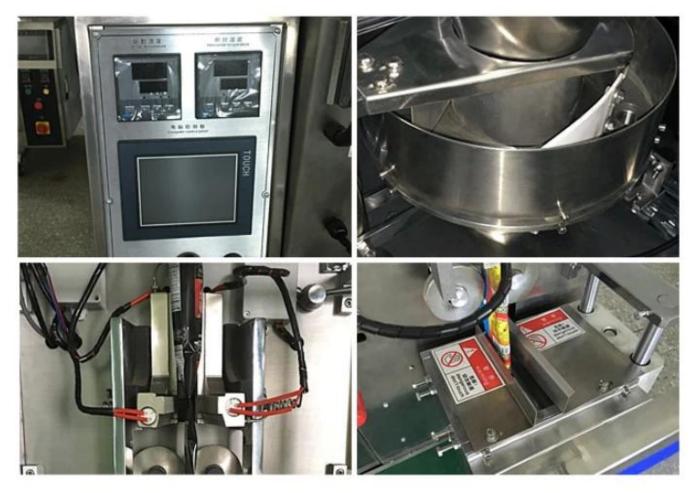

## **Function and Characteristics**

| 1. | Food grade all stainless steel struction is compact and stable performance.                                   |  |  |  |
|----|---------------------------------------------------------------------------------------------------------------|--|--|--|
| 2. | PLC touch screen, step motor control, easy and accurate to set the bag length.                                |  |  |  |
| 3. | Rolled cup filler device can adjust packaging capacity during the running, improve productivity.              |  |  |  |
| 4. | The machine completes the whole procedure of filling,bagging,date<br>printing,charging(exhausting) automatic. |  |  |  |
| 5. | Optional device:Linked-bags device,date printer device,punching hole device,gas filling device.etc            |  |  |  |