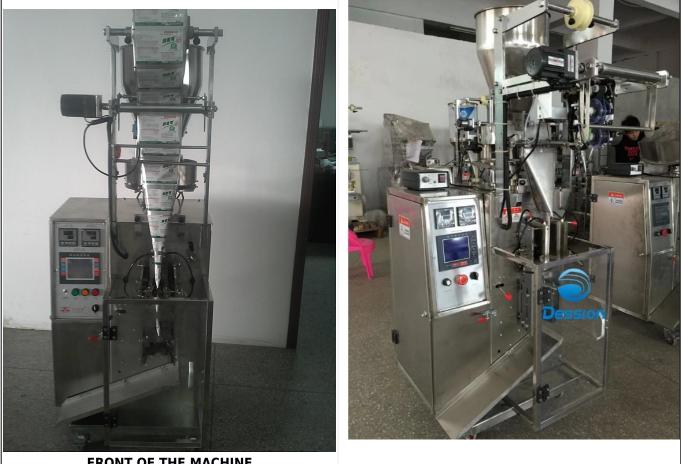

tics**

| 1. | Food grade all stainless steel struction is compact and stable performance.                                   |  |  |  |
|----|---------------------------------------------------------------------------------------------------------------|--|--|--|
| 2. | PLC touch screen, step motor control, easy and accurate to set the bag length.                                |  |  |  |
| 3. | Rolled cup filler device can adjust packaging capacity during the running, improve productivity.              |  |  |  |
| 4. | The machine completes the whole procedure of filling,bagging,date<br>printing,charging(exhausting) automatic. |  |  |  |
| 5. | Optional device:Linked-bags device,date printer device,punching hole device,gas filling device.etc            |  |  |  |

# **Machine Details**



**FRONT OF THE MACHINE** 

LEFT SIDE OF THE MACHINE

## Dession automatic packaging machine



Same 304# stainless steel material, Our Dession, offer you 360° different surface treatment

## Application

**Dession vertical packaging machine** widely applied for food, industries, chemicals, granules, nuts, corns, popcorns, seeds, dried, desiccant, rice, tea, coffee, candies, shrimp bars and etc.







## **Package Materials**

Packaging material can be PE/polyethylene,PE/aluminum plating, pet/PE, pp, and other heat sealing packaging materials, etc. (Film thickness: 4C - 12C)



## **Packaging & Shipping**

#### Packaging:

To ensure safety of packaging machinery, we customize wooden boxes according to the size of the packaging machinery .

Shipping:

Upon receipt of payment , delivery da