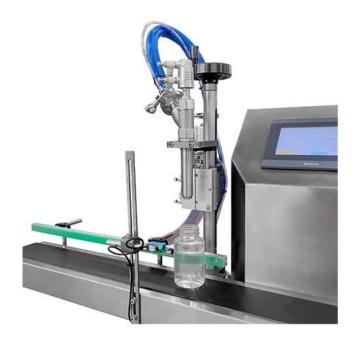

### Desktop conveyor belt filling machine

### **INTRODUCE**

This equipment features a compact desktop design and an integrated conveyor belt automation system, specifically designed for efficient and precise filling of liquids or viscous substances. The core function

is to significantly enhance production efficiency through an integrated process of continuous conveying, positioning filling and sealing, and it is suitable for small-batch and multi-variety production scenarios. The products that can be produced include small-capacity packaging for beverages, sauces, cosmetics, medicines, etc., which are particularly suitable for laboratories, start-ups and flexible production lines. Its high-precision pump control system and adjustable parameters ensure the consistency and hygiene standards of the filling machine.

### < MACHINE ADVANTAGES >

The whole machine is made of 304 material and has a beautiful appearance. It is equipped with a leak-stopping device to ensure the accuracy of filling. It occupies a small area and has a low cost, making it suitable for small and medium-sized enterprises and laboratories. The operation is convenient and multiple filling specifications can be adjusted.