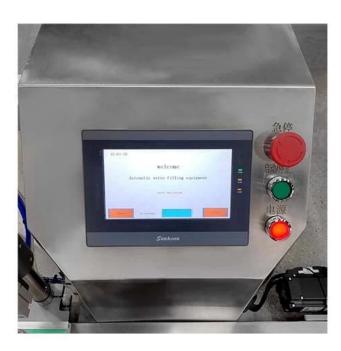

n scenarios. The products that can be produced include small-capacity packaging for beverages, sauces, cosmetics, medicines, etc., which are particularly suitable for laboratories, start-ups and flexible production lines. Its high-precision pump control system and adjustable parameters ensure the consistency and hygiene standards of the filling machine.

### < APPLICATION SCENARIOS >>











### < MACHINE ADVANTAGES >

The whole machine is made of 304 material and has a beautiful appearance. It is equipped with a leak-stopping device to ensure the accuracy of filling. It occupies a small area and has a low cost, making it suitable for small and medium-sized enterprises and laboratories. The operation is convenient and multiple filling specifications can be adjusted.



### DETAIL







PLC control panel

### **COMPANY PROFILE**





#### FOSHAN DESSION PACKAGING MACHINERY CO., LTD.

Foshan Dession Packaging Machinry o, Ltd. is ocated in China Machinery Center, Nanhai District,-Foshan city, Dession is a collection of research and-development,manufacturing, ales and ater-sales service in one of the high-tech enterprises, It has the self-import and export rights.DE newsleter focusing orproduction and research and development, all kinds of bag packaging machine, flling machine, and the research and development and manufacture oiautomatic packapine line.with superior performance advanced technoley,easy operation. easy maintenance.safe, durable widely used in puffed food. snacfood,frozen food, agricultural and sideline products, medicine, chemical prodiand otherfields-to mee