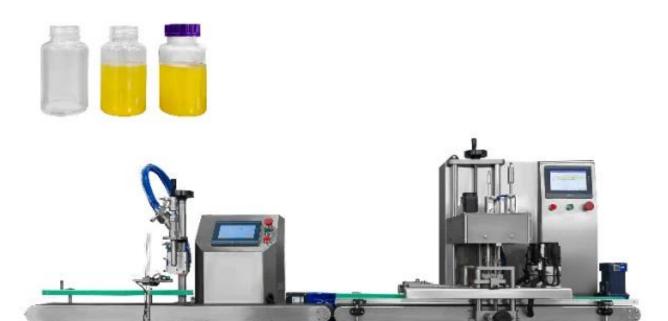

### Desktop conveyor belt filling machine

### **INTRODUCE**

This equipment features a compact desktop design and an integrated conveyor belt automation system, specifically designed for efficient and precise filling of liquids or viscous substances. The core function

is to significantly enhance production efficiency through an integrated process of continuous conveying, positioning filling and sealing, and it is suitable for small-batch and multi-variety production scenarios. The products that can be produced include small-capacity packaging for beverages, sauces, cosmetics, medicines, etc., which are particularly suitable for laboratories, start-ups and flexible production lines. Its high-precision pump control system and adjustable parameters ensure the consistency and hygiene standards of the filling machine.

### < MACHINE ADVANTAGES >

The whole machine is made of 304 material and has a beautiful appearance. It is equipped with a leak-stopping device to ensure the accuracy of filling. It occupies a small area and has a low cost, making it suitable for small and medium-sized enterprises and laboratories. The operation is convenient and multiple filling specifications can be adjusted.

### DETAIL

PLC control panel